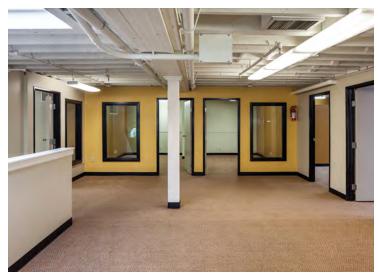

# **AUSTIN PLAZA** 517 SW 4TH AVENUE | PORTLAND | OR 97204



## **CREATIVE OFFICE SPACE**

- Great downtown location
- Warm and creative atmosphere
- Mix of private offices and open space
- Exposed brick and beams
- 2nd floor 4,450 sq. ft.
- 4th floor 5,560 sq. ft.

- Short walk to Portland's Waterfront Park
- Close to parking and MAX transit
- Bike friendly, bike parking
- Many shops and eateries nearby
- Available now!



### DAVID EMAMI 503.557.3350 bm@barringtonpdx.com

# **AUSTIN PLAZA** 517 SW 4TH AVENUE | PORTLAND | OR 97204















DAVID EMAMI 503.557.3350 bm@barringtonpdx.com

The information contained herein has been obtained from sources deemed reliable, however we do not guarantee its accuracy.





#### 4th Floor



#### Mezzanine



DAVID EMAMI 503.557.3350 bm@barringtonpdx.com





### **2nd Floor - Furniture Plan**



#### **2nd Floor**



DAVID EMAMI 503.557.3350 bm@barringtonpdx.com