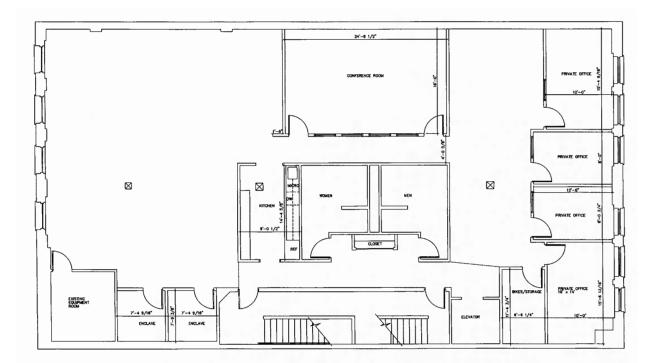

97204



## **CREATIVE OFFICE SPACE**

- Great downtown location
- Warm and creative atmosphere
- Mix of private offices and open space
- Exposed brick and beams
- 2nd floor 4,450 sq. ft.
- 4th floor 5,560 sq. ft.

- Short walk to Portland's Waterfront Park
- Close to parking and MAX transit
- Bike friendly, bike parking
- Many shops and eateries nearby
- Available now!



### DAVID EMAMI 503.557.3350 bm@barringtonpdx.com

# **AUSTIN PLAZA** 517 SW 4TH AVENUE | PORTLAND | OR 97204















DAVID EMAMI 503.557.3350 bm@barringtonpdx.com

The information contained herein has been obtained from sources deemed reliable, however we do not guarantee its accuracy.





#### 4th Floor



#### Mezzanine



DAVID EMAMI 503.557.3350 bm@barringtonpdx.com





### **2nd Floor - Furniture Plan**



#### **2nd Floor**



DAVID EMAMI 503.557.3350 bm@barringtonpdx.com