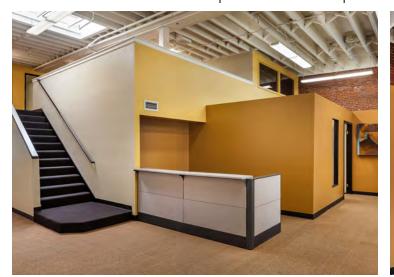

# **AUSTIN PLAZA** 517 SW 4TH AVENUE | PORTLAND | OR 97204



## **CREATIVE OFFICE SPACE**

- Great downtown location
- Warm and creative atmosphere
- Mix of private offices and open space
- Exposed brick and beams
- 2nd floor 4,450 sq. ft.
- 4th floor 5,560 sq. ft.

- Short walk to Portland's Waterfront Park
- Close to parking and MAX transit
- Bike friendly, bike parking
- Many shops and eateries nearby
- Available now!



### DAVID EMAMI 503.557.3350 bm@barringtonpdx.com

# **AUSTIN PLAZA** 517 SW 4TH AVENUE | PORTLAND | OR 97204















DAVID EMAMI 503.557.3350 bm@barringtonpdx.com

The information contained herein has been obtained from sources deemed reliable, however we do not guarantee its accuracy.





#### 4th Floor



#### Mezzanine



DAVID EMAMI 503.557.3350 bm@barringtonpdx.com





### **2nd Floor - Furniture Plan**



#### **2nd Floor**



DAVID EMAMI 503.557.3350 bm@barringtonpdx.com