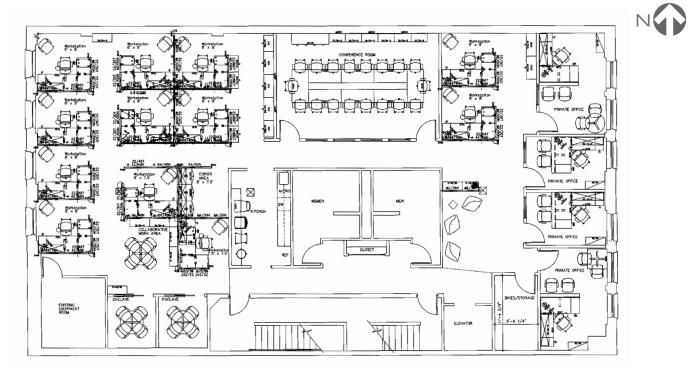

ZA** 517 SW 4TH AVENUE | PORTLAND | OR 97204



## **CREATIVE OFFICE SPACE**

- Great downtown location
- Warm and creative atmosphere
- Mix of private offices and open space
- Exposed brick and beams
- 2nd floor 4,450 sq. ft.
- 4th floor 5,560 sq. ft.

- Short walk to Portland's Waterfront Park
- Close to parking and MAX transit
- Bike friendly, bike parking
- Many shops and eateries nearby
- Available now!



### DAVID EMAMI 503.557.3350 bm@barringtonpdx.com

# **AUSTIN PLAZA** 517 SW 4TH AVENUE | PORTLAND | OR 97204















DAVID EMAMI 503.557.3350 bm@barringtonpdx.com

The information contained herein has been obtained from sources deemed reliable, however we do not guarantee its accuracy.





#### 4th Floor



#### Mezzanine



DAVID EMAMI 503.557.3350 bm@barringtonpdx.com





### **2nd Floor - Furniture Plan**



#### **2nd Floor**



DAVID EMAMI 503.557.3350 bm@barringtonpdx.com