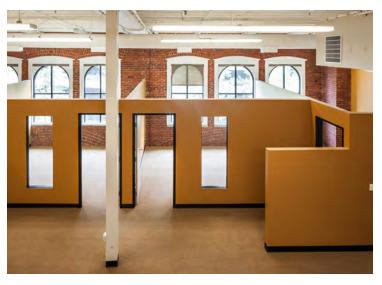

## **CREATIVE OFFICE SPACE**

- Great downtown location
- Warm and creative atmosphere
- Mix of private offices and open space
- Exposed brick and beams
- 2nd floor 4,450 sq. ft.
- 4th floor 5,560 sq. ft.

#### Mezzanine

DAVID EMAMI 503.557.3350 bm@barringtonpdx.com