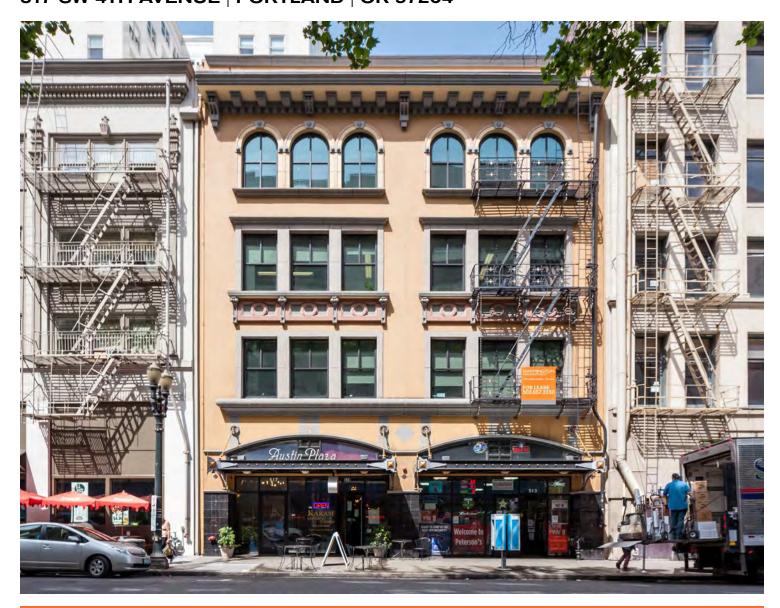

# **AUSTIN PLAZA** 517 SW 4TH AVENUE | PORTLAND | OR 97204

## **CREATIVE OFFICE SPACE**

- Great downtown location
- Warm and creative atmosphere
- Mix of private offices and open space
- Exposed brick and beams
- 2nd floor 4,450 sq. ft.
- 4th floor 5,560 sq. ft.

- Short walk to Portland's Waterfront Park
- Close to parking and MAX transit
- Bike friendly, bike parking
- Many shops and eateries nearby
- Available now!