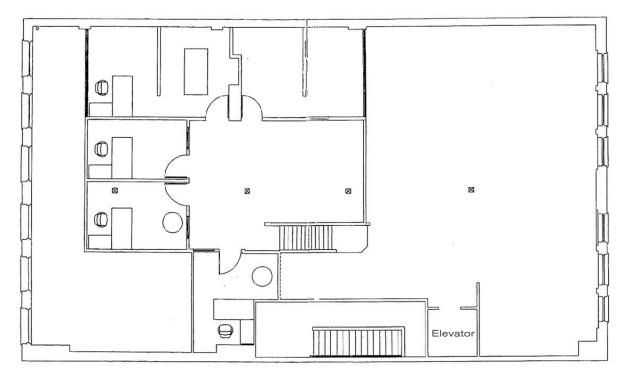

# **AUSTIN PLAZA** 517 SW 4TH AVENUE | PORTLAND | OR 97204



## **CREATIVE OFFICE SPACE**

- Great downtown location
- Warm and creative atmosphere
- Mix of private offices and open space
- Exposed brick and beams
- 2nd floor 4,450 sq. ft.
- 4th floor 5,560 sq. ft.

- Short walk to Portland's Waterfront Park
- Close to parking and MAX transit
- Bike friendly, bike parking
- Many shops and eateries nearby
- Available now!



### DAVID EMAMI 503.557.3350 bm@barringtonpdx.com

# **AUSTIN PLAZA** 517 SW 4TH AVENUE | PORTLAND | OR 97204















DAVID EMAMI 503.557.3350 bm@barringtonpdx.com

The information contained herein has been obtained from sources deemed reliable, however we do not guarantee its accuracy.





#### 4th Floor



#### Mezzanine



DAVID EMAMI 503.557.3350 bm@barringtonpdx.com





### **2nd Floor - Furniture Plan**



#### **2nd Floor**



DAVID EMAMI 503.557.3350 bm@barringtonpdx.com