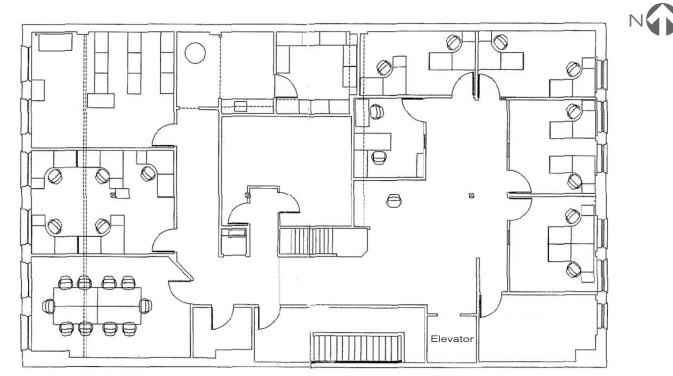

# **AUSTIN PLAZA** 517 SW 4TH AVENUE | PORTLAND | OR 97204



## **CREATIVE OFFICE SPACE**

- Great downtown location
- Warm and creative atmosphere
- Mix of private offices and open space
- Exposed brick and beams
- 2nd floor 4,450 sq. ft.
- 4th floor 5,560 sq. ft.

- Short walk to Portland's Waterfront Park
- Close to parking and MAX transit
- Bike friendly, bike parking
- Many shops and eateries nearby
- Available now!



### DAVID EMAMI 503.557.3350 bm@barringtonpdx.com

# **AUSTIN PLAZA** 517 SW 4TH AVENUE | PORTLAND | OR 97204















DAVID EMAMI 503.557.3350 bm@barringtonpdx.com

The information contained herein has been obtained from sources deemed reliable, however we do not guarantee its accuracy.





#### 4th Floor



#### Mezzanine



DAVID EMAMI 503.557.3350 bm@barringtonpdx.com





### **2nd Floor - Furniture Plan**



#### **2nd Floor**



DAVID EMAMI 503.557.3350 bm@barringtonpdx.com