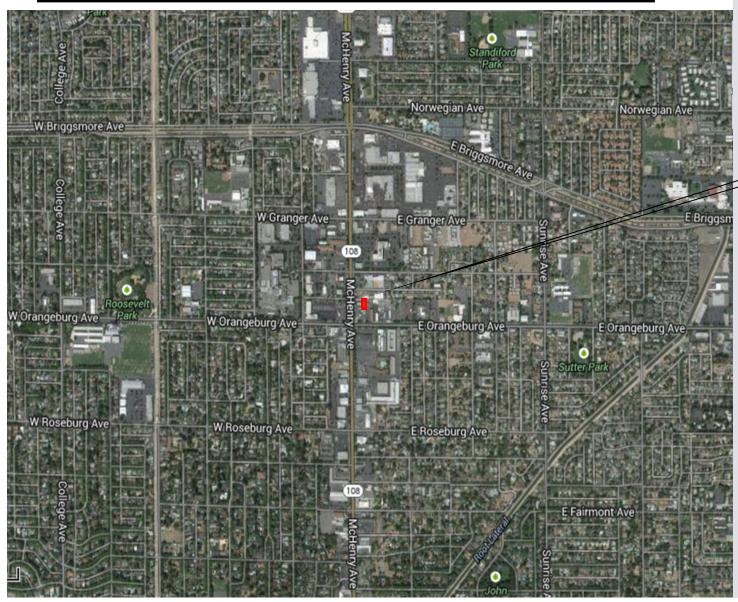

## OFFICE SPACE AVAILABLE

121 E. Orangeburg Ave., Modesto, CA

# Aerial Map

**FOR LEASE** 

\$575.00/ per month

**Subject Property** 