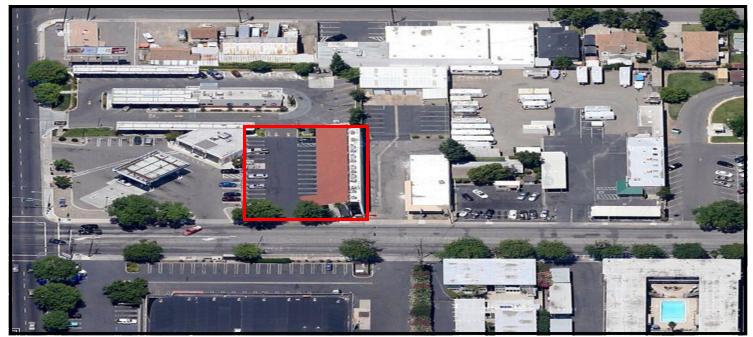

## OFFICE SPACE AVAILABLE

121 E. Orangeburg Ave., Modesto, CA

## Aerial and Map