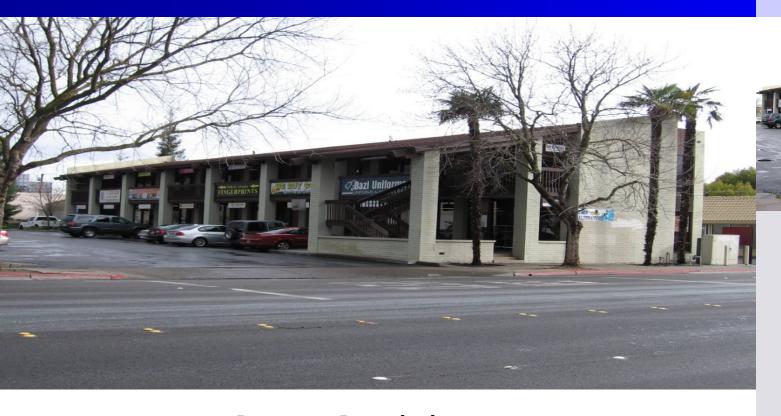

### OFFICE SPACE AVAILABLE

121 E. Orangeburg Ave., Modesto, CA

# **FOR LEASE**

\$575.00 / per month

## **Property Description:**

Highly visible office building at E. Orangeburg & McHenry Ave. Owner pays water, sewer, garbage, gas & electricity