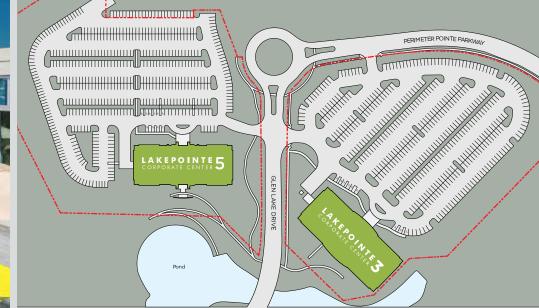

#### LAKEPOINTE 3

**\$UITE 100** 5,065 RSF

**\$UITE 150** 5,516 RSF

**\$UITE 200** 28,555 RSF

**SUITE 350** 14,117 RSF

TOTAL 53,253 RSF

LAKEPOINTE 5

FULLY LEASED

#### LAKEPOINTE 3

486 stalls; parking ratio of 4.23/1,000 SF.

#### LAKEPOINTE 5

520 stalls; parking ratio of 4.60/1,000 SF.