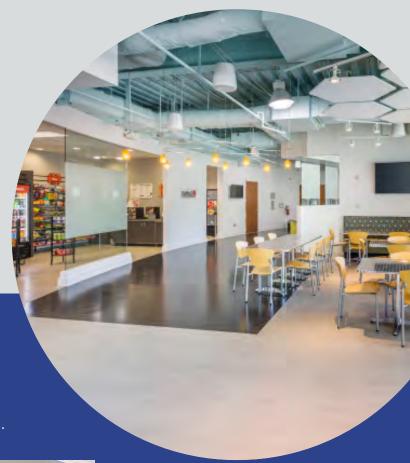

# FEATURING THE SPOT AT LAKEPOINTE

Our onsite tenant amenity center, located in LakePointe 5 is the spot for tenants to enjoy a workout, grab a bite, facilitate a training session, or take a break on the patio by the lake.

FULL-SERVICE FITNESS CENTER WITH LOCKER ROOMS AND SHOWERS

CAFÉ OFFERING SEATING AND GRAB-AND-GO MEALS AND SNACKS

ON-SITE CONFERENCE FACILITY

FURNISHED PATIO BY THE LAKE WITH WI-FI