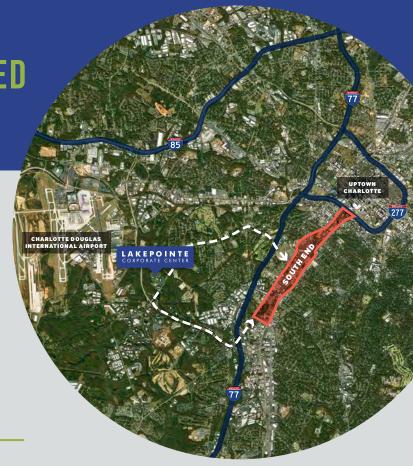

## **EASILY ACCESSIBLE FROM ALL OVER THE CITY** FOR EQUITABLE EMPLOYEES COMMUTES NO MATTER WHERE THEY LIVE.

THREE MINUTES TO CHARLOTTE DOUGLAS INTERNATIONAL AIRPORT

FIVE MINUTES TO I-77 AND I-85

TEN MINUTES
TO CENTER CITY
CHARLOTTE

SEVEN MINUTES TO SOUTH END