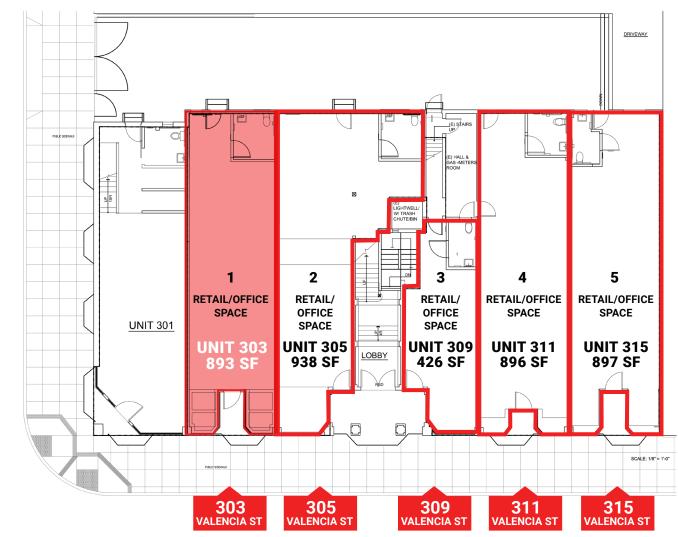

# FLOOR PLAN | 4 ADDITIONAL UNITS CURRENTLY AVAILABLE

## **VALENCIA STREET**

## VALENCIA STREET CORRIDOR

CROSS STREET: 14TH STREET

SIZE ±893 SF RETAIL OR OFFICE SPACE FOR LEASE