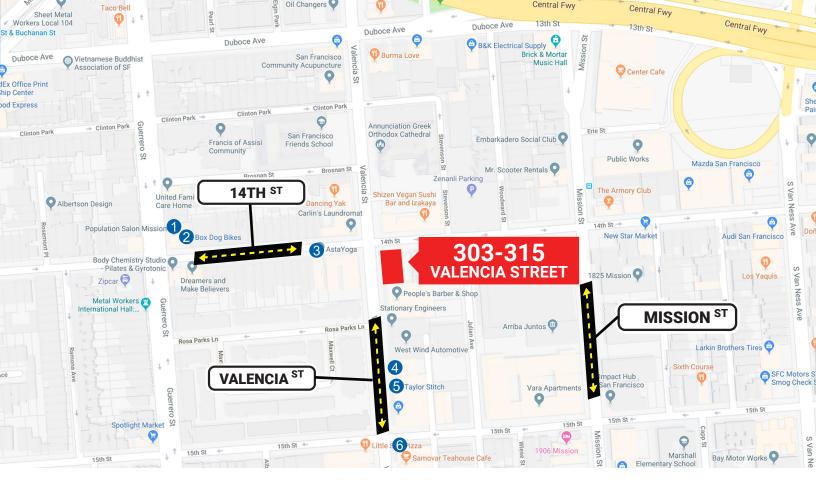

### POPULAR NEARBY TENANTS

**1 POPULATION SALON BOX DOG BIKES** 2 3 AstaYoga tettettettette ATION 4 Four Barrel Coffee 5 Taylor Stitch 6 Pica Pica Arepa Kitchen 121

## **ISAAC SUN**

sfretail.net

Popular Nearby Tenants

415.321.7492 | is@brsf.co | DRE #02029542

**DAVID BLATTEIS** 415.321.7488 | db@brsf.co | DRE #00418305

**JEREMY BLATTEIS** 

415.321.7493 | jfb@brsf.co | DRE #01460566