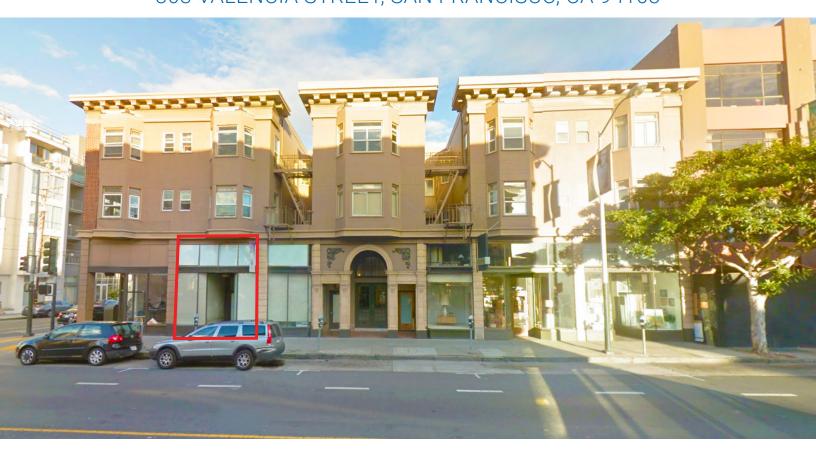

# VALENCIA STREET SHOPPING GROUND FLOOR RETAIL/OFFICE SPACE FOR LEASE 303 VALENCIA STREET, SAN FRANCISCO, CA 94103

## VALENCIA STREET CORRIDOR

CROSS STREET: 14TH STREET

SIZE ±893 SF RETAIL OR OFFICE SPACE FOR LEASE

## **NOW AVAILABLE** FOR RETAIL OR OFFICE

The Valencia Street Corridor is one of San Francisco's hottest neighborhoods! Locals and tourists alike daily visit for trendsetting shopping, a variety of artisanal cafés, quality restaurants, salons and a thriving nightlife scene. **Top-notch nearby businesses include Four Barrel Coffee, Chase Bank, Little Star Pizza, Taylor Stitch, Samovar Teahouse Cafe, Roxie Theater and much more!** 

#### **PROPERTY HIGHLIGHTS**

- · Great Exposure for Building and Maintaining Brand Identity
- Excellent Window Lining Offers Plenty of Natural Lighting
- Private Bathroom
- Commuter-Friendly Location
- WALK SCORE ® | 98 (Walker's Paradise)
- TRANSIT SCORE ® |100 (Rider's Paradise)