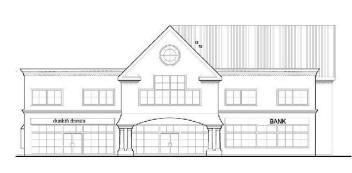

## **Overview/Comments**

This site is currently approved for 16,200 s.f. of retail and office space with a drive through.

The land available for either a ground lease or a "build to suit" to lease. A 10 year lease commitment will be required needed for build to suit occupancy in 2014. The Baker Properties companies has 350 Townhouse Condo's being developed across the street and 12 new apartments being constructed next door. The property is located on the Bethel / Danbury town line and next to the next to Union Savings Bank. City sewer and water, gas and electric is available with Commercial Zoning. Give the exclusive Broker J. Michael Struna a call today to discuss your development needs at 2013-798-9345.