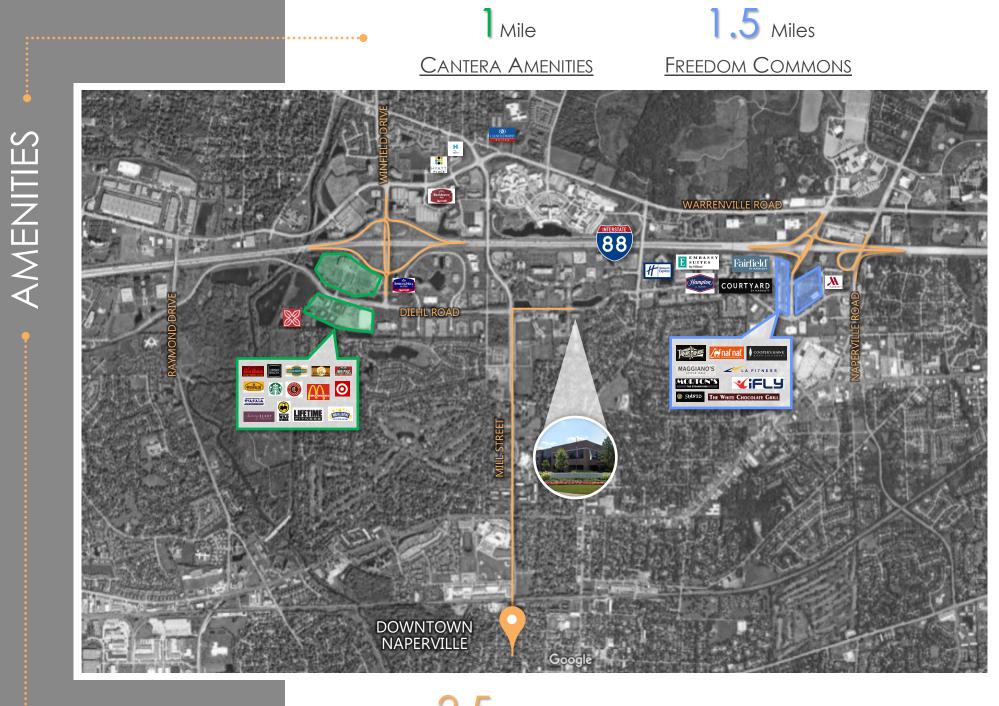

### 1770 Park Street, Suite 202 | Naperville IL, 60563



1,499<sub>sf</sub>

•••••

....



Information contained herein is subject to verification, modification and withdrawal without notice.







• • • • • • • • • • • • • • • • • •

2.5 Miles to Downtown Naperville

## **SUITE 202**

# 1,499<sub>SF</sub>

• Three (3) Private offices

. . . . . . . . . . . . . . . . . . .

- Open/workstation area
- Storage/IT room
- Kitchen





#### Lease Rate:

. . . . .

\$21.00 / sf (Gross) Janitorial paid by Tenant

#### 1770 Park Street, Suite 202 Naperville IL, 60563



**Inger Britt** Broker 630-430-6583 inger@suburbanrealestate.com

• • • • • • • • • • • • • • •

Bryan Barus, CCIM, CPM Designated Managing Broker 630-487-2111 bbarus@suburbanrealestate.com



Information contained herein is subject to verification, more tion and withdrawal without notice.

FOR LEASE