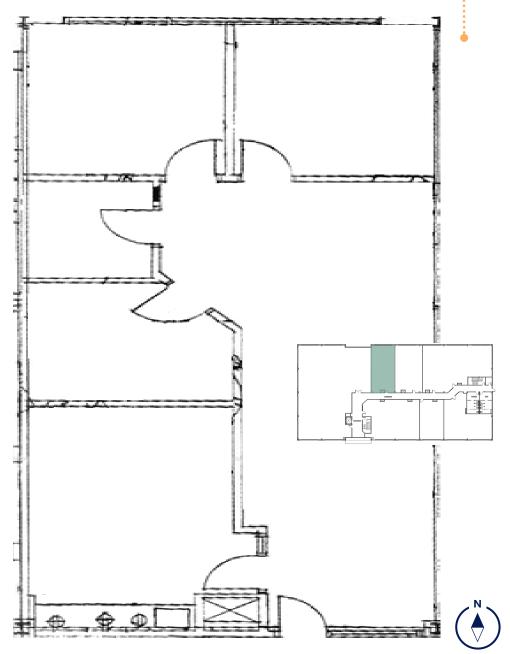

## **SUITE 202**

# 1,499<sub>SF</sub>

• Three (3) Private offices

. . . . . . . . . . . . . . . . . . .

- Open/workstation area
- Storage/IT room
- Kitchen