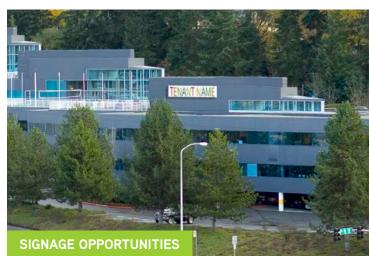

### UNMATCHED EXPOSURE

- Three exterior signs (**TENANT NAME**)
  - Large exterior building sign: visible from I-90
  - Exterior signage above tenant entrance
  - Monument signage
- Single building user feel
- Interior lobby branding