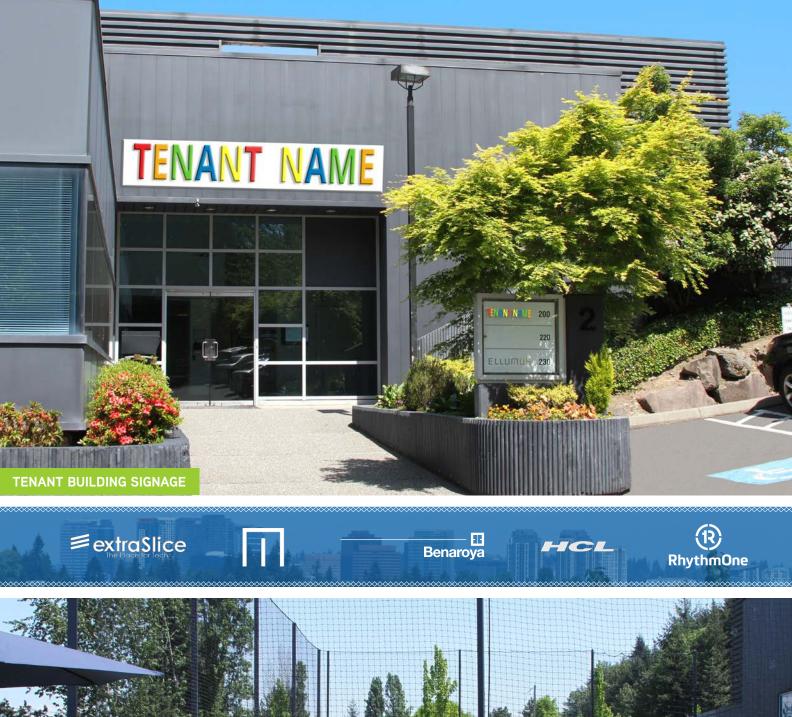

### UNMATCHED EXPOSURE

- Three exterior signs (**TENANT NAME**)
  - Large exterior building sign: visible from I-90
  - Exterior signage above tenant entrance
  - Monument signage
- Single building user feel
- Interior lobby branding