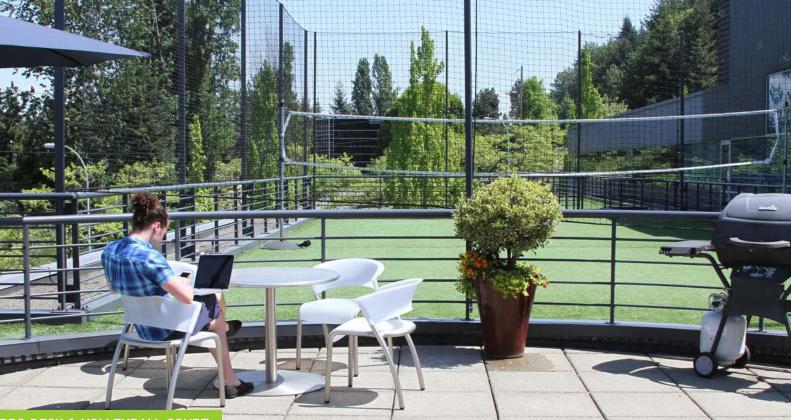

#### **ADVANTAGEOUS AMENITIES**

- Creative, tech-oriented office space
- FREE covered and surface parking: 3.52/1,000
- Low load factor with efficient floorplates
- Large windows with abundant natural light
- Secure bike storage
- Mens and womens showers and lockers
- Rooftop volleyball court and BBQ deck
- Treed/green setting
- Peach delivery available