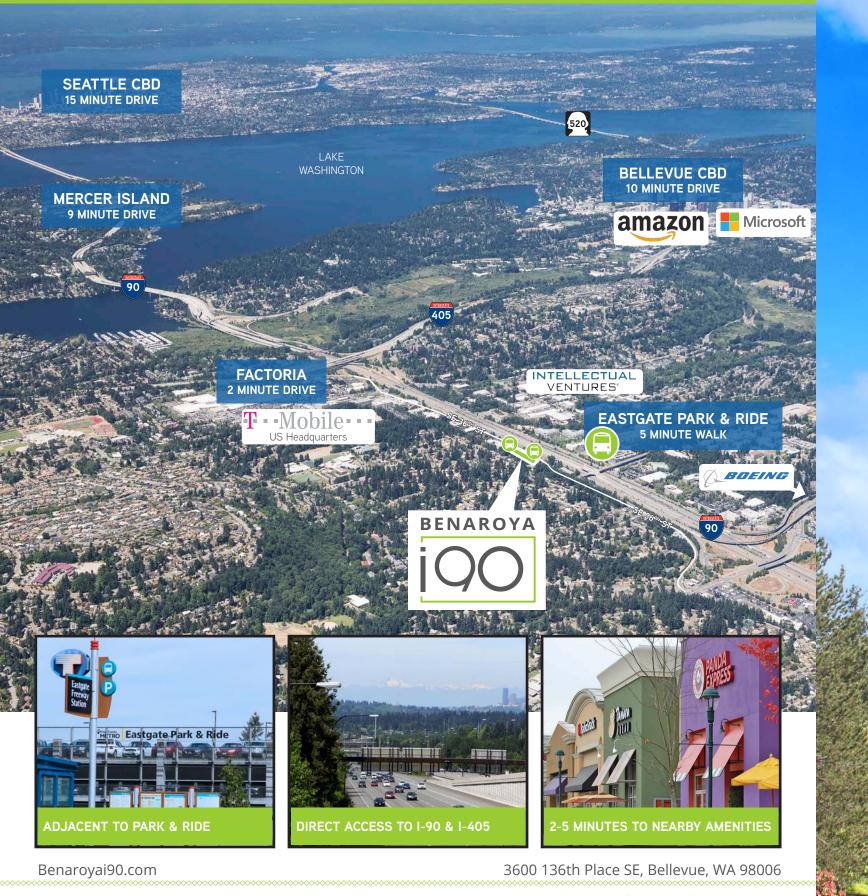

#### WINNING LOCATION

- Prime Bellevue I-90 tech corridor location
- Excellent, immediate access to I-90 and I-405
- Adjacent to the Eastgate Park & Ride
- On-site transit access
- 10 Minutes to Downtown Bellevue
- 5 Minutes to more than 125 amenities in Factoria and Eastgate