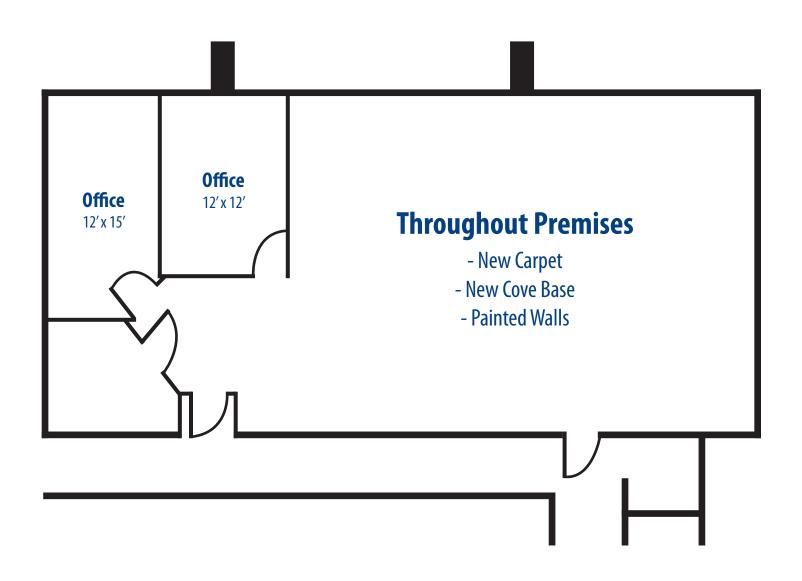

## FOR LEASE: 1,797 SF - FIRST FLOOR

Location: > 1/4 mile south of Route 30 on Route 252 (Leopard Road)

**Building:** > 20,400 Gross SF per building

> 18,760 SF Rentable Area

Rental Rate: > \$18.75 per rentable square foot, full service + electric