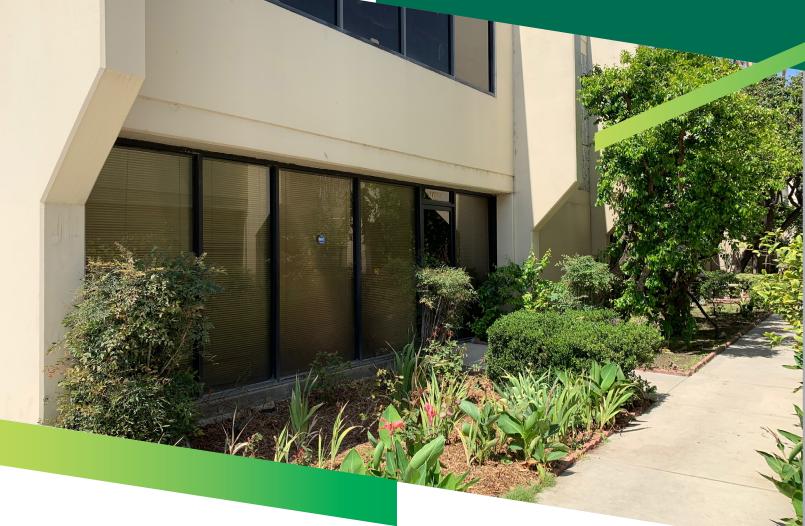

## 2,915 SF FOR LEASE

# 11058 Randall Street Sun Valley, CA 91352



## **PROPERTY INFO:**

| LEASE RATE/SF:      | \$1.45 G        | POWER:                | A:200, V:480, P:3, W:4 |
|---------------------|-----------------|-----------------------|------------------------|
| LEASE RATE/MONTH:   | \$4,227         | PARKING SPACES/RATIO: | 6 / 2:1                |
| AVAILABLE SF:       | 2,915           | RESTROOMS:            | 2                      |
| OFFICE SF/#:        | 923 / 4         | PROP LOT SIZE:        | POL                    |
| OFFICE HVAC:        | Yes             | ZONING:               | M1                     |
| GROUND LEVEL DOORS: | 1 / 12'w x 14'h | APN#:                 | 2408-003-041           |
| SPRINKLERED:        | No              | POSSESSION:           | Immediate              |
| CLEAR HEIGHT:       | 18′             | TO SH