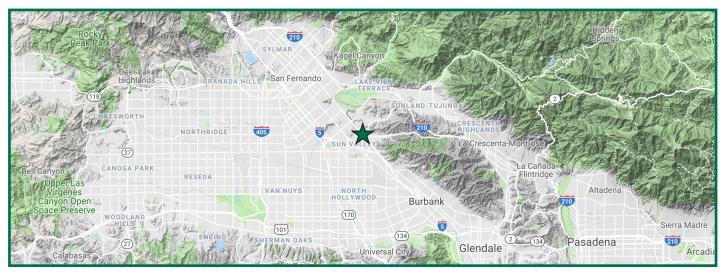

ABLE SF:       | 2,915           | RESTROOMS:            | 2                      |
| OFFICE SF/#:        | 923 / 4         | PROP LOT SIZE:        | POL                    |
| OFFICE HVAC:        | Yes             | ZONING:               | M1                     |
| GROUND LEVEL DOORS: | 1 / 12'w x 14'h | APN#:                 | 2408-003-041           |
| SPRINKLERED:        | No              | POSSESSION:           | Immediate              |
| CLEAR HEIGHT:       | 18′             | TO SHOW:              | Call Agent             |



## **PROPERTY HIGHLIGHTS:**

- **GLENOAKS BUSINESS PARK | CLOSE TO BURBANK** +
- **CORPORATE BUSINESS PARK SETTING** +
- SECURED ENVIRONMENT WITH GATED ENTRY +
- **STORAGE MEZZANINE ABOVE OFFICES** +
- SHOWER IN EXECUTIVE OFFICE | CAT6 CABLING THROUGHOUT +



#### **PHOTOS:**





#### PLEASE CONTACT:



### DAVID HARDING Senior Vice President

+1 818 502 6731 david.harding@cbre.com Lic 01049696





LAYOUT:





greg.geraci@cbre.com Lic 01004871



MATT DIERCKMAN Senior Vice President +1 818 502 6752 matt.dierckman@cbre.com Lic 01301723



**BILLY WALK** First Vice President +1 818 502 6733 william.walk@cbre.com Lic 0139<u>8310</u>

© 2019 CBRE, Inc. All rights reserved. This information has been obtained from sources believed reliable, but has not been verified for accuracy or completeness. You should conduct a careful, independent investigation of the property and verify all information. Any reliance on this information is solely at your own risk. CBRE and the CBRE logo are service marks of CBRE, Inc. All other marks displayed on this docu