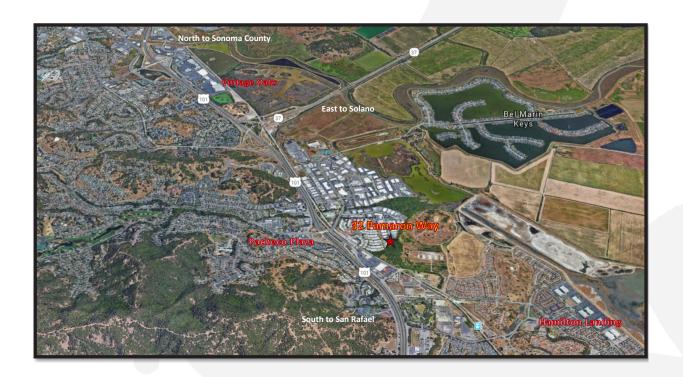

## Rare Bel Marin Keys warehouse opportunity

Rare industrial space available for lease in the Bel Marin Keys business park in Novato, CA. Property is located in close proximity to food and retail amenities and enjoys easy access to Highways 101 and 37.

### **Location & Site Plan**

Plan is not drawn to scale