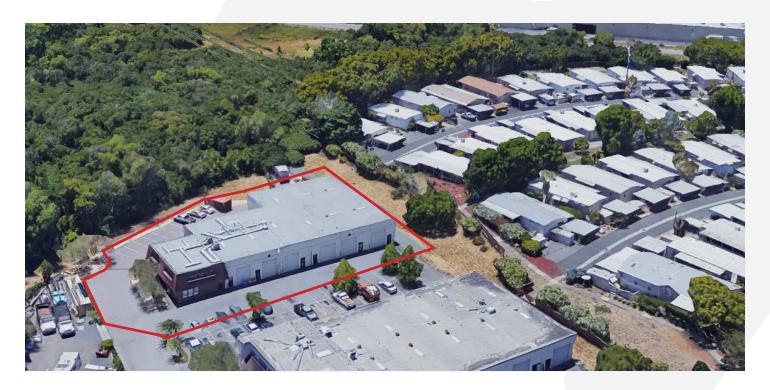

## Rare Bel Marin Keys warehouse opportunity

Rare industrial space available for lease in the Bel Marin Keys business park in Novato, CA. Property is located in close proximity to food and retail amenities and enjoys easy access to Highways 101 and 37.

### **Location & Site Plan**

Plan is not drawn to scale