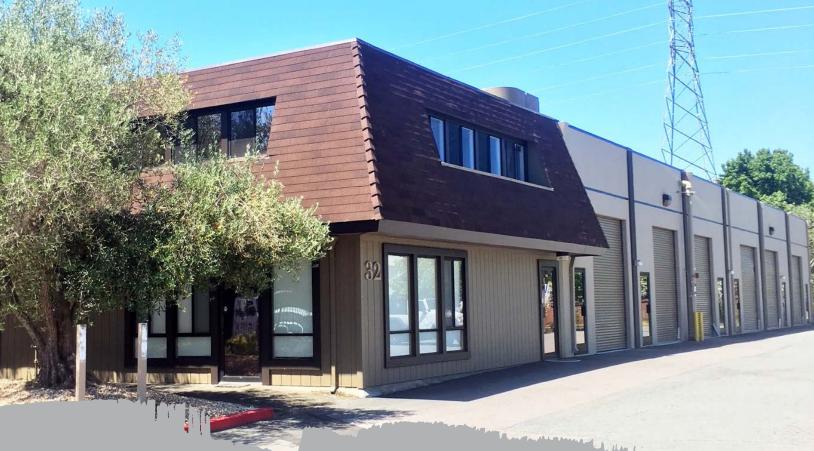

## 32 Pamaron Way, Novato, CA

- ±8,300 SF of warehouse with 2-story office component
- Available Q1 2020

## Rare Bel Marin Keys warehouse opportunity

Rare industrial space available for lease in the Bel Marin Keys business park in Novato, CA. Property is located in close proximity to food and retail amenities and enjoys easy access to Highways 101 and 37.