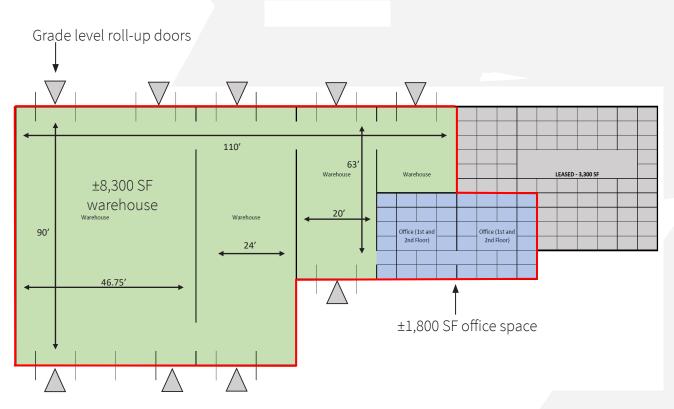

| ±10,100 SF + small yard space                                                             |
|-------------------------------------------------------------------------------------------|
| ±8,300 SF                                                                                 |
| ±1,800 SF                                                                                 |
| ±20'                                                                                      |
| \$12,000/mo - Triple Net  Tenant responsible for its share of building operating expenses |
| Available                                                                                 |
| 9 grade level roll-up doors                                                               |
| 2/1,000 SF  • Small yard space included                                                   |
|                                                                                           |

### **Location & Site Plan**

Plan is not drawn to scale