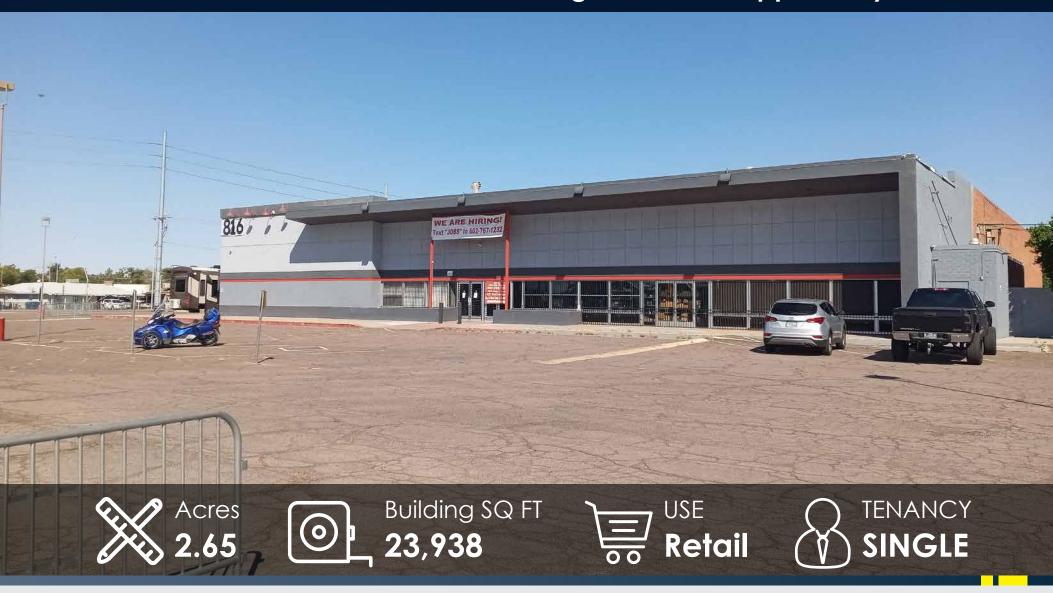

Corner 2.65 Paved Acres With Building For Sale In Opportunity Zone

Contacts:

**Rex Griswold** M: 480.244.7222 rgriswold@cpiaz.com

Andy Jaffe
D: 480.214.1132
M: 602.330.8777
ajaffe@cpiaz.com

#### **Property Overview**

- ±23,938 SF Retail Building
- ±2.65 Acre Parcel
- Parcel No: 138-22-021C
- Reception
- 5 Offices
- 4 Restrooms
- 14' Clear Height
- 12'x12' Grade Level Door
- ±178 Surface Parking Spaces
- Heavy Power
- Located in Opportunity Zone