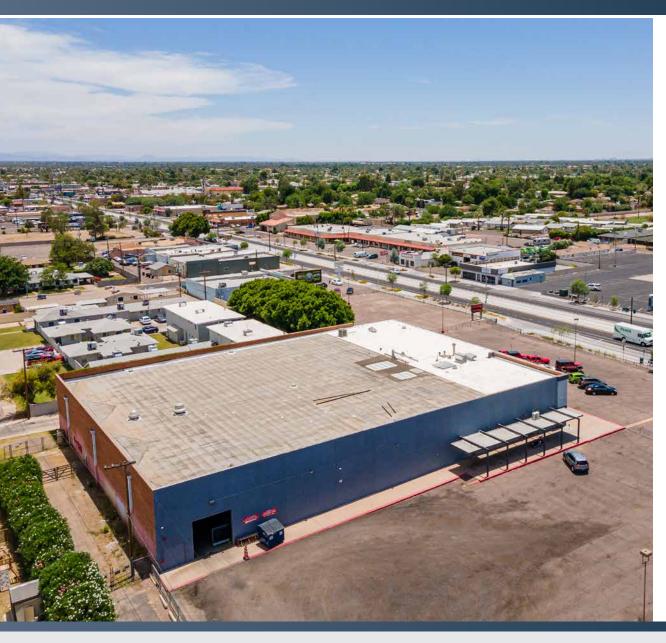

#### **Property Overview**

- ±23,938 SF Retail Building
- ±2.65 Acre Parcel
- Parcel No: 138-22-021C
- Reception
- 5 Offices
- 4 Restrooms
- 14' Clear Height
- 12'x12' Grade Level Door
- ±178 Surface Parking Spaces
- Heavy Power
- Located in Opportunity Zone