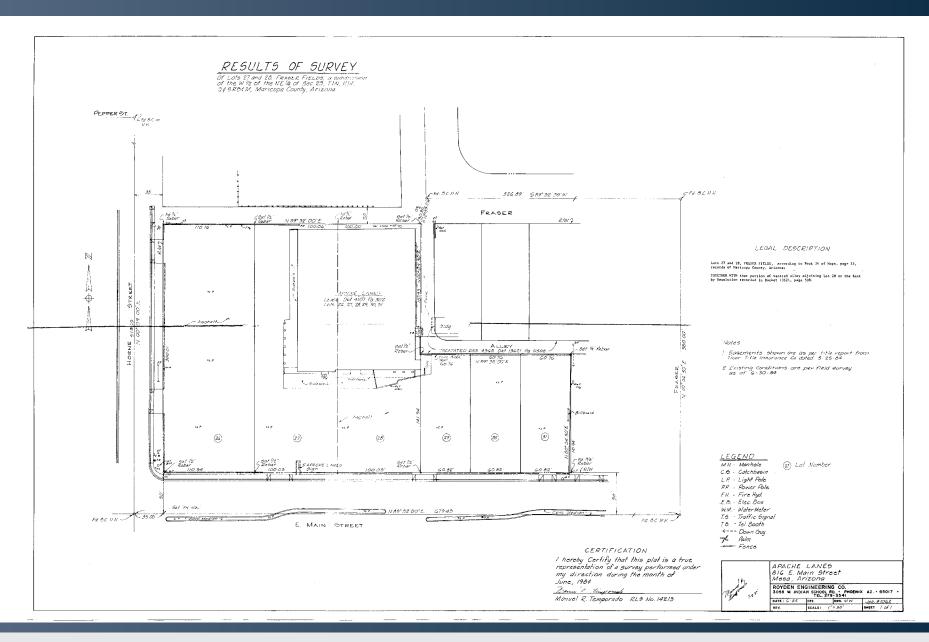

#### **Property Overview**

- ±23,938 SF Retail Building
- ±2.65 Acre Parcel
- Parcel No: 138-22-021C
- Reception
- 5 Offices
- 4 Restrooms
- 14' Clear Height
- 12'x12' Grade Level Door
- ±178 Surface Parking Spaces
- Heavy Power
- Located in Opportunity Zone