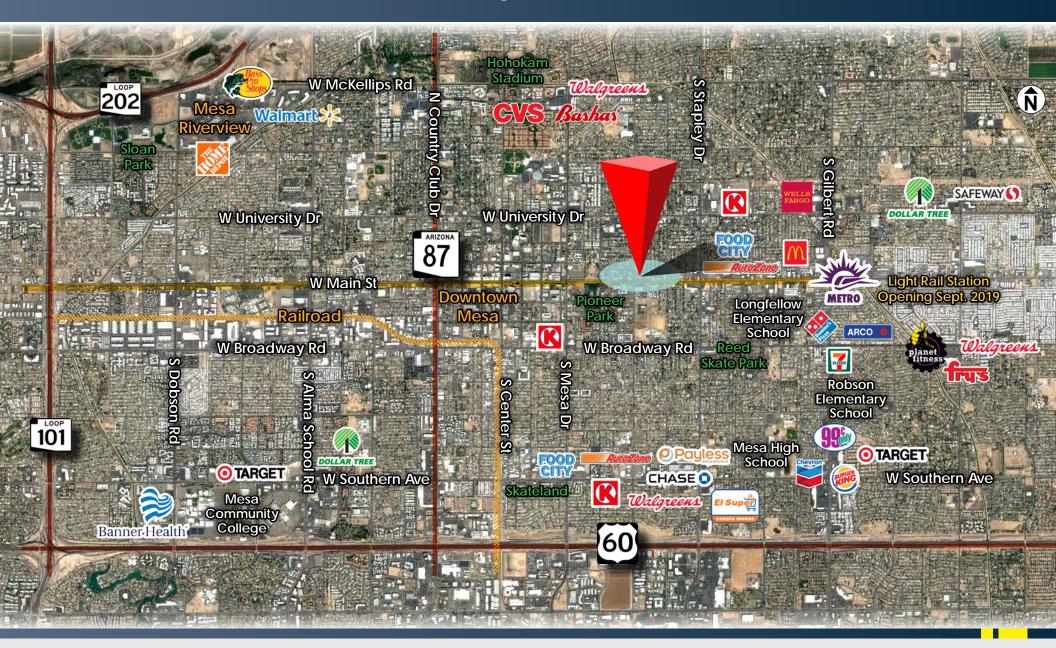

#### **Property Overview**

- ±23,938 SF Retail Building
- ±2.65 Acre Parcel
- Parcel No: 138-22-021C
- Reception
- 5 Offices
- 4 Restrooms
- 14' Clear Height
- 12'x12' Grade Level Door
- ±178 Surface Parking Spaces
- Heavy Power
- Located in Opportunity Zone