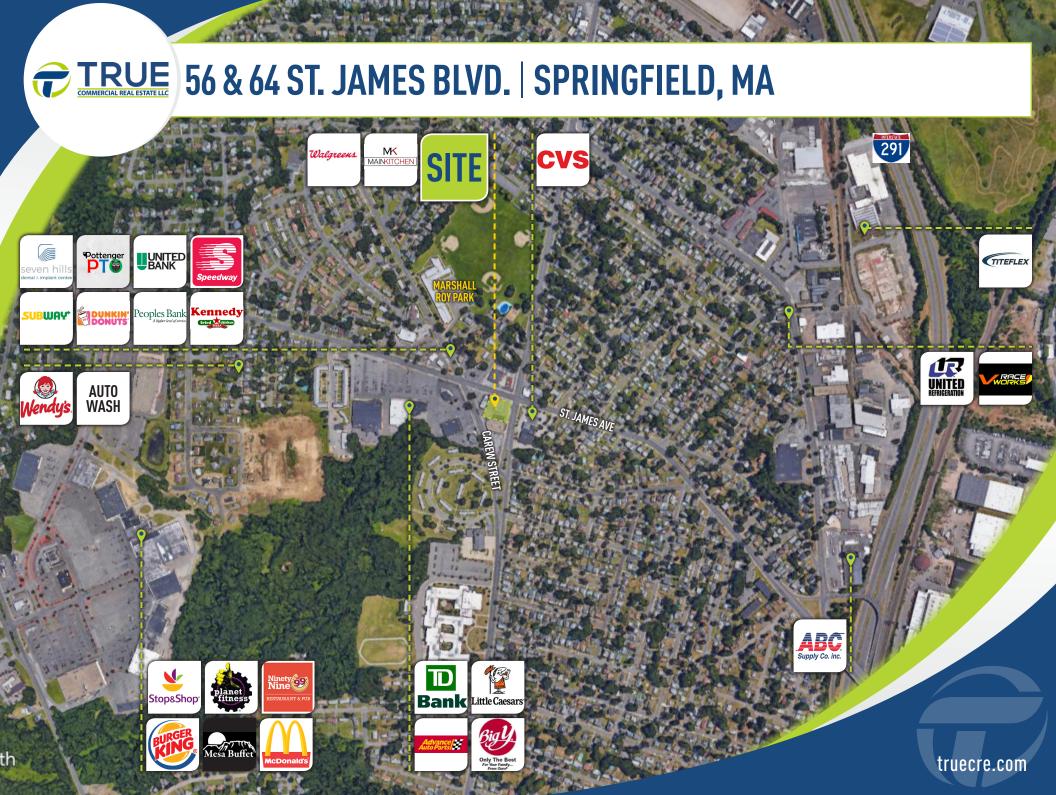

## .66± ACRES OF LAND SITE FOR SALE

- Desirable land for sale adjacent to Walgreens.
- Zoning B1
- Hampden County

AREA RETAILERS: CVS, Walgreens, Main Kitchen, Advance Auto Parts, Dave's Soda & Pet City