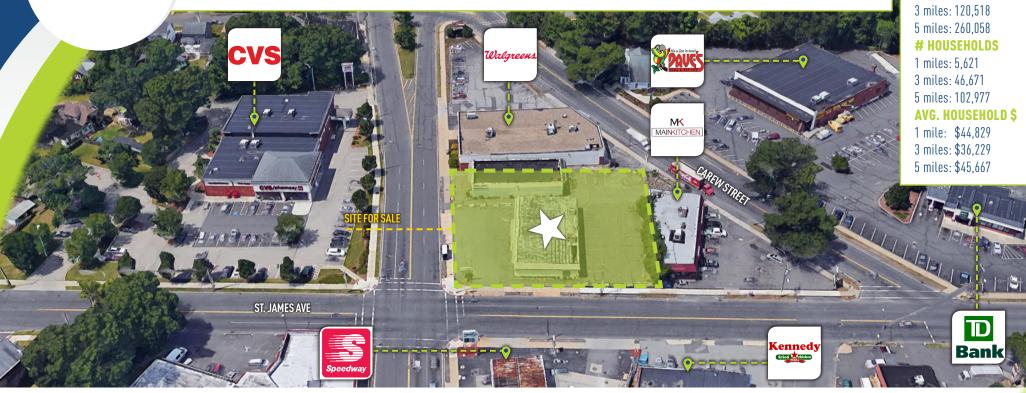

## .66± ACRES OF LAND SITE FOR SALE

- Desirable land for sale adjacent to Walgreens.
- Zoning B1
- Hampden County

AREA RETAILERS: CVS, Walgreens, Main Kitchen, Advance Auto Parts, Dave's Soda & Pet City

## A TRUE EXCLUSIVE... CALL FOR THE DETAILS!

**AGENTS:** 

Joe Baranowski 203.762.6174 | jb@truecre.com Dominick Musilli 203.529.4629 | dm@truecre.com

truecre.com

DEMOGRAPHICS

POPULATION 1 miles: 14,467