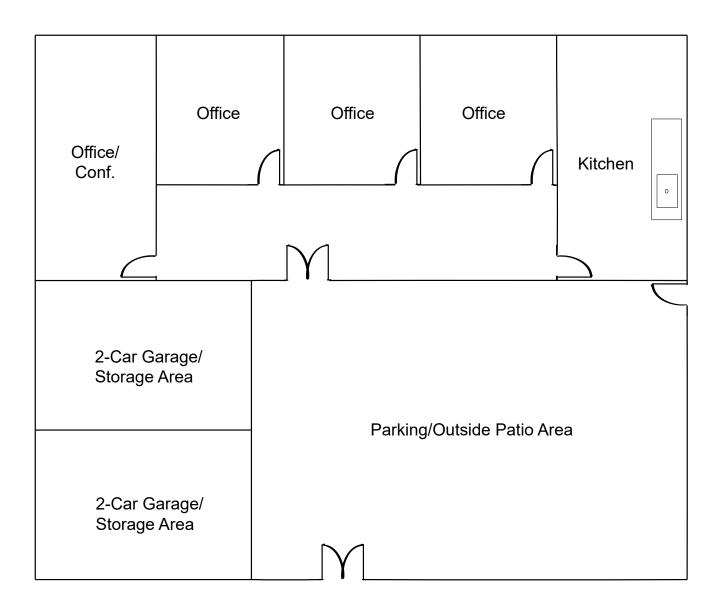

## ±1,741 SF Available

As the exclusive agents, we are pleased to offer the following space:

- Flexible Lease Term 1-3 Years
- Ideal for Start-Ups
- Four (4) On-Site Parking Spaces
- Located in the Heart of Downtown Palo Alto
- 2 Blocks from Caltrain Station Bullet Stop
- Steps from Downtown Amenities Including Whole Foods, Philz Coffee, Coupa Café, The Old Pro and More
- Available Now