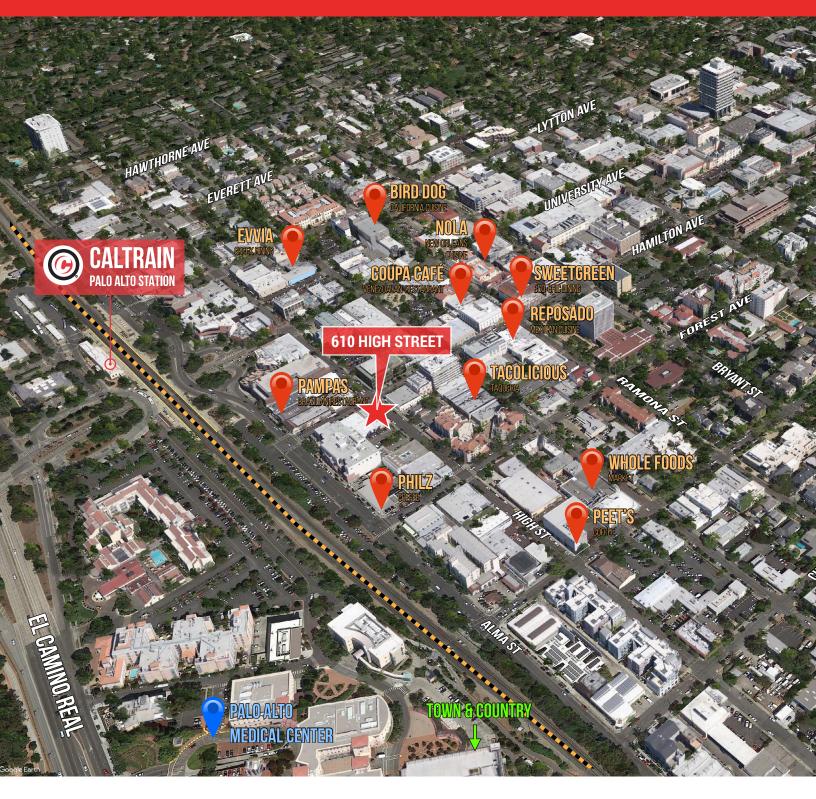

## ±1,741 SF Available

As the exclusive agents, we are pleased to offer the following space:

- Flexible Lease Term 1-3 Years
- Ideal for Start-Ups
- Four (4) On-Site Parking Spaces
- Located in the Heart of Downtown Palo Alto
- 2 Blocks from Caltrain Station Bullet Stop
- Steps from Downtown Amenities Including Whole Foods, Philz Coffee, Coupa Café, The Old Pro and More
- Available Now