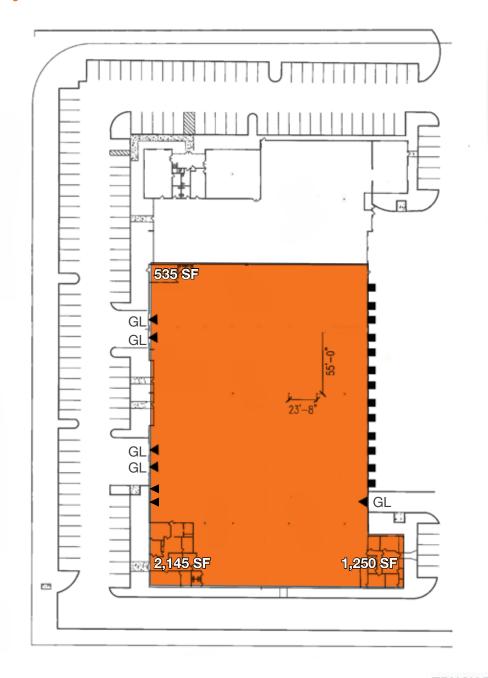

# West Valley at 216 Building F

6421 South 216th Street Kent, WA

53,599 SF total

4,195 SF office

Divisible to 10,450 SF with 800 SF office or combinations thereof

22' clear height

13 dock-high doors7 grade-level doors