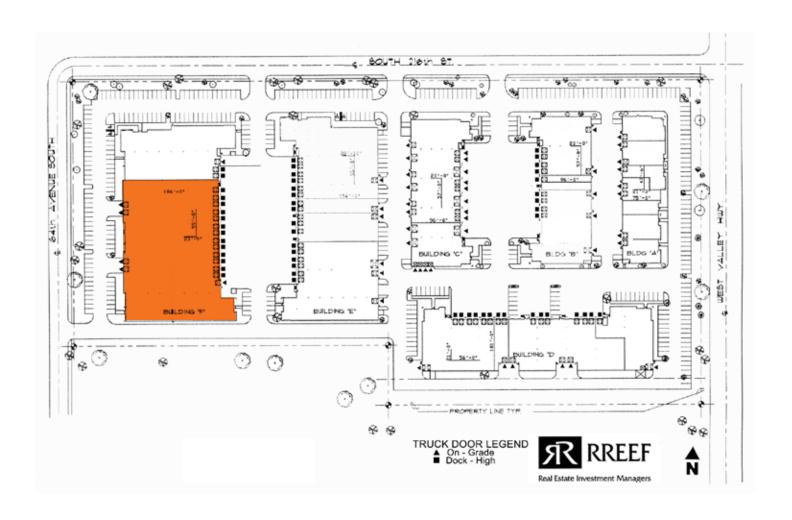

# For Lease

# West Valley at 216 Building F

6421 South 216th Street Kent, WA

53,599 SF total

4,195 SF office

Divisible to 10,450 SF with 800 SF office or combinations thereof

22' clear height

13 dock-high doors7 grade-level doors

Sprinklered .32 GPM/2,000

Power: 1,000 amps, 277/480 v

High image space in professionally managed industrial park

Compatible for manufacturers and distributors



## Location



### Contact

Matt Wood, SIOR 206.248.7306 mwood@kiddermathews.com

Mike Newton 206.248.7311 mnewton@kiddermathews.com



## West Valley at 216



### Contact

Matt Wood, SIOR 206.248.7306 mwood@kiddermathews.com Mike Newton 206.248.7311 mnewton@kiddermathews.com

## TRUCK DOOR LEGEND On - Grade Dock - High



## West Valley at 216



### Contact

Matt Wood, SIOR 206.248.7306 mwood@kiddermathews.com Mike Newton 206.248.7311 mnewton@kiddermathews.com