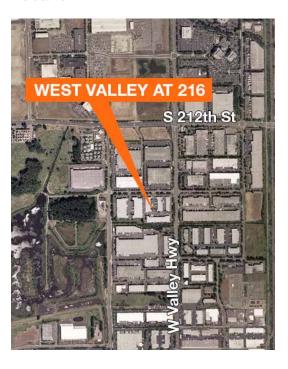

# For Lease

# West Valley at 216 Building F

6421 South 216th Street Kent, WA

53,599 SF total

4,195 SF office

Divisible to 10,450 SF with 800 SF office or combinations thereof

22' clear height

13 dock-high doors7 grade-level doors

Sprinklered .32 GPM/2,000

Power: 1,000 amps, 277/480 v

High image space in professionally managed industrial park

Compatible for manufacturers and distributors



## Location



### Contact

Matt Wood, SIOR 206.248.7306 mwood@kiddermathews.com

Mike Newton 206.248.7311 mnewton@kiddermathews.com



## West Valley at 216



### Contact

Matt Wood, SIOR 206.248.7306 mwood@kiddermathews.com Mike Newton 206.248.7311 mnewton@kiddermathews.com

## TRUCK DOOR LEGEND On - Grade Dock - High



## West Valley at 216



### Contact

Matt Wood, SIOR 206.248.7306 mwood@kiddermathews.com Mike Newton 206.248.7311 mnewton@kiddermathews.com