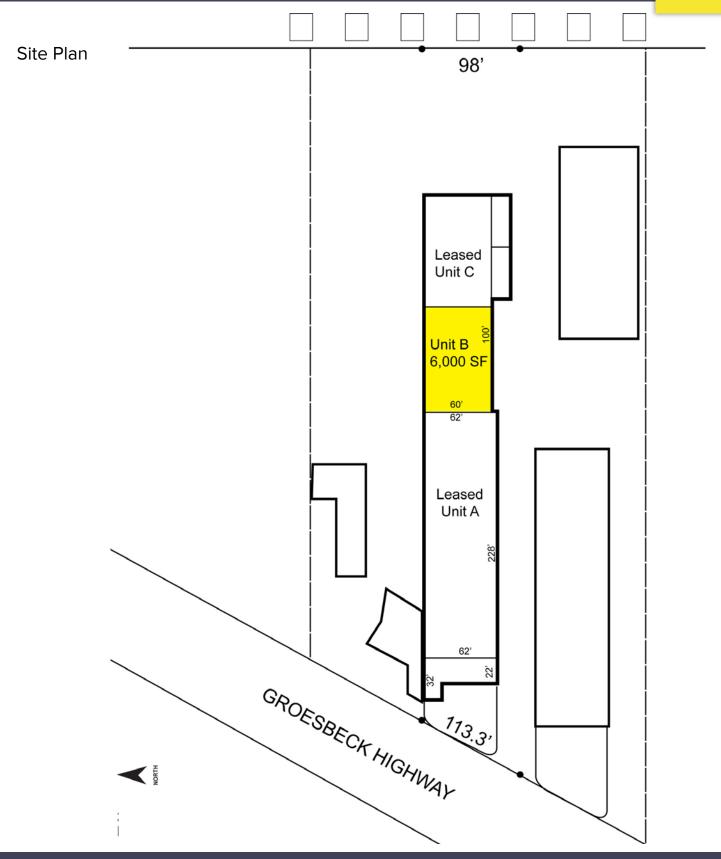

## **PROPERTY FEATURES**

- Recent upgrades / cranes
- Unit B: 6,000 square feet available
- 15' clear height
- (1) grade level doors total
- Zoned IR
- 1000 amps, 240 volts
- Buss duct
- Lease Rate: \$6.00/sf Gross