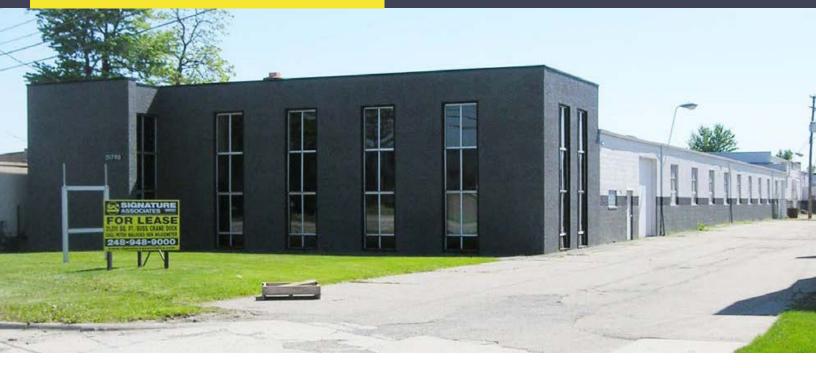

## 31790 GROESBECK HWY. FRASER, MICHIGAN

INDUSTRIAL FOR LEASE 6,000 Square Feet Available

## **PROPERTY FEATURES**

- Recent upgrades / cranes
- Unit B: 6,000 square feet available
- 15' clear height
- (1) grade level doors total
- Zoned IR
- 1000 amps, 240 volts
- Buss duct
- Lease Rate: \$6.00/sf Gross