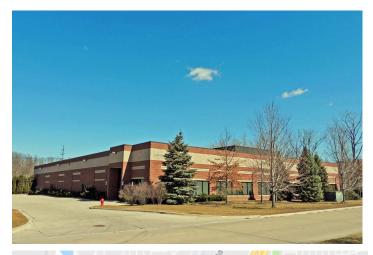

# **Metro-Plymouth Business Park**

## 41304 Concept Dr, Plymouth, MI 48170

Listing ID: 30198316 Status: Active

Property Type: Industrial For Sale
Industrial Type: Industrial-Business Park

Gross Land Area: 2.30 Acres
Sale Price: \$2,950,000
Unit Price: \$83.33 PSF
Sale Terms: Cash to Seller

### **Overview/Comments**

- 35,400 SF with 12% office
- 20' clear height
- One (1) Twell and Two (2) OHD
- Nicely finished office area
- Nice corporate image building located within the prestigious Metro-Plymouth Business Park
- Well located off of Haggerty Rd., just minutes from the M-14, I-96 and I-275 interchange
- Nearby downtown Plymouth amenities and many other area restaurants, hotels, shopping, and quality residential