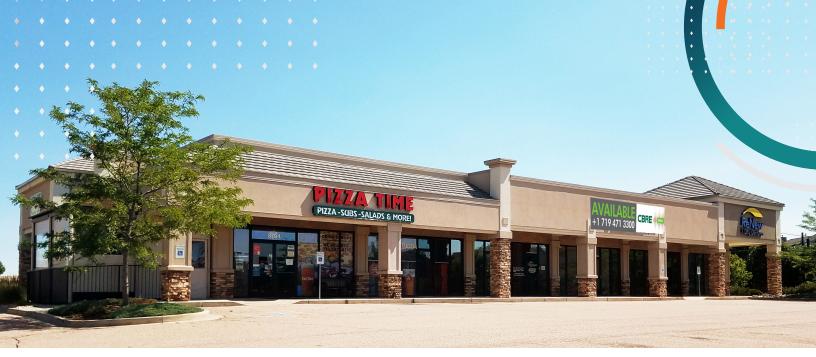

# SPACE AVAILABLE

Union Town Center is located at the northwest corner of Union Boulevard and Research Parkway. Join national credit tenants Safeway, Walgreens, Pizza Hut, Subway, Taco Bell, and more.

The space available is in an out building on the eastern side of the property located directly across from Summit Cleaners. This is an in-line unit situated between Pizza Time and ReNew 1-Day Dentures.