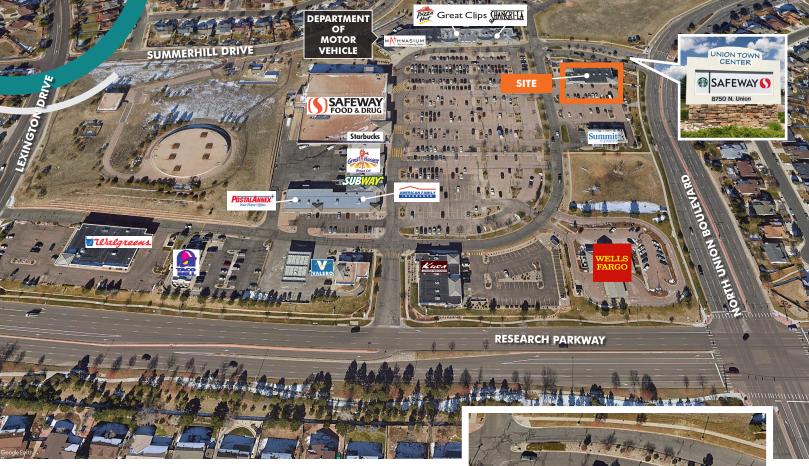

# SPACE AVAILABLE

Union Town Center is located at the northwest corner of Union Boulevard and Research Parkway. Join national credit tenants Safeway, Walgreens, Pizza Hut, Subway, Taco Bell, and more.

The space available is in an out building on the eastern side of the property located directly across from Summit Cleaners. This is an in-line unit situated between Pizza Time and ReNew 1-Day Dentures.

The center has ample parking and boasts strong household demographics.