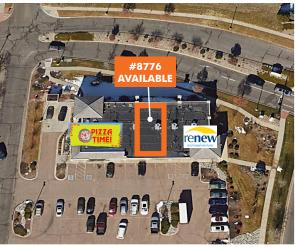

# SPACE AVAILABLE

Union Town Center is located at the northwest corner of Union Boulevard and Research Parkway. Join national credit tenants Safeway, Walgreens, Pizza Hut, Subway, Taco Bell, and more.

The space available is in an out building on the eastern side of the property located directly across from Summit Cleaners. This is an in-line unit situated between Pizza Time and ReNew 1-Day Dentures.