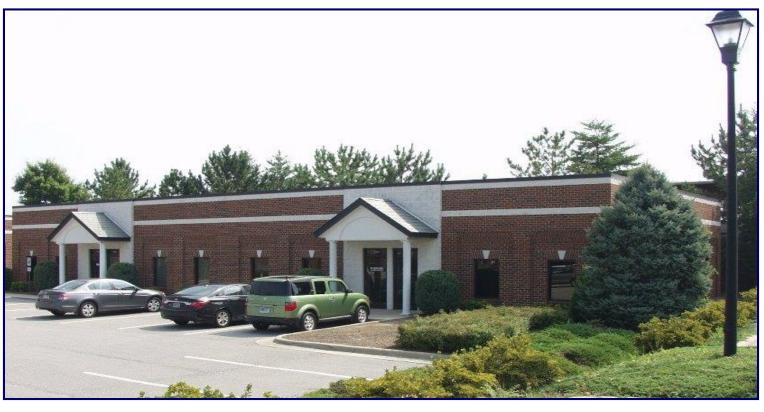

## Summit Offices C – Lake Park Business Park Lake Park, Highway 321 & Clement Blvd, Hickory

- For Sale and/or For Lease
- 5,000 sf building offered at \$550,000
- Available Space: 730sf /1,770sf / 2,500sf
  - \$12.00 per sf
- Highway 321 Main corridor for Charlotte to Boone/Blowing Rock
  - Close to I-40 and Hwy 70