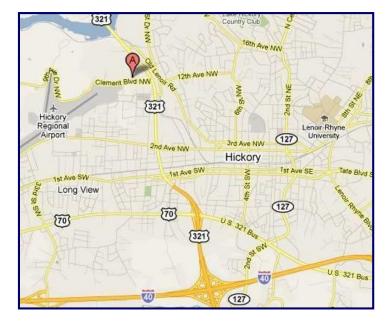

Commercial Real Estate Development Property Management Tony Jarrett tonyj@teamprism.com PO Box 729 Hickory, North Carolina 28603 828-322-2179 www.teamprism.com

## Summit Offices C – Lake Park Business Park Lake Park, Highway 321 & Clement Blvd, Hickory



- For Sale and/or For Lease
- 5,000 sf building offered at \$550,000
- Available Space: 730sf /1,770sf / 2,500sf
  - \$12.00 per sf
- Highway 321 Main corridor for Charlotte to Boone/Blowing Rock
  - Close to I-40 and Hwy 70

 Area businesses include restaurants, retail, offices, hotels, auto dealerships and light industrial



The information given herein has been obtained from sources we consider reliable. However, we are not responsible for errors, omissions, changes in terms, prior sale or withdrawal without notice

EXISTING FLOOR PLAN (BUILDING "C)



## Lake Park Highway 321 & Clement Blvd, Hickory



## **Summit Offices**