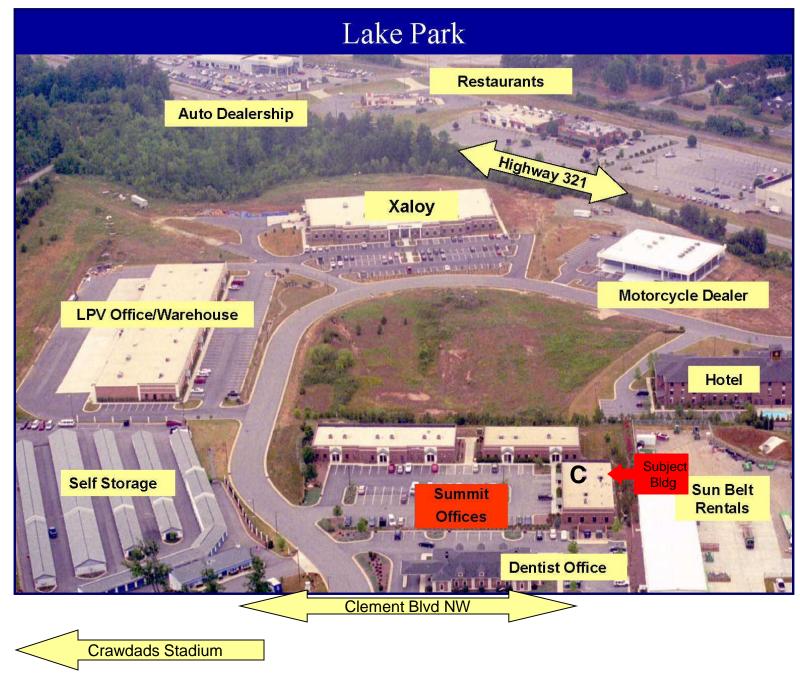

 Area businesses include restaurants, retail, offices, hotels, auto dealerships and light industrial

The information given herein has been obtained from sources we consider reliable. However, we are not responsible for errors, omissions, changes in terms, prior sale or withdrawal without notice