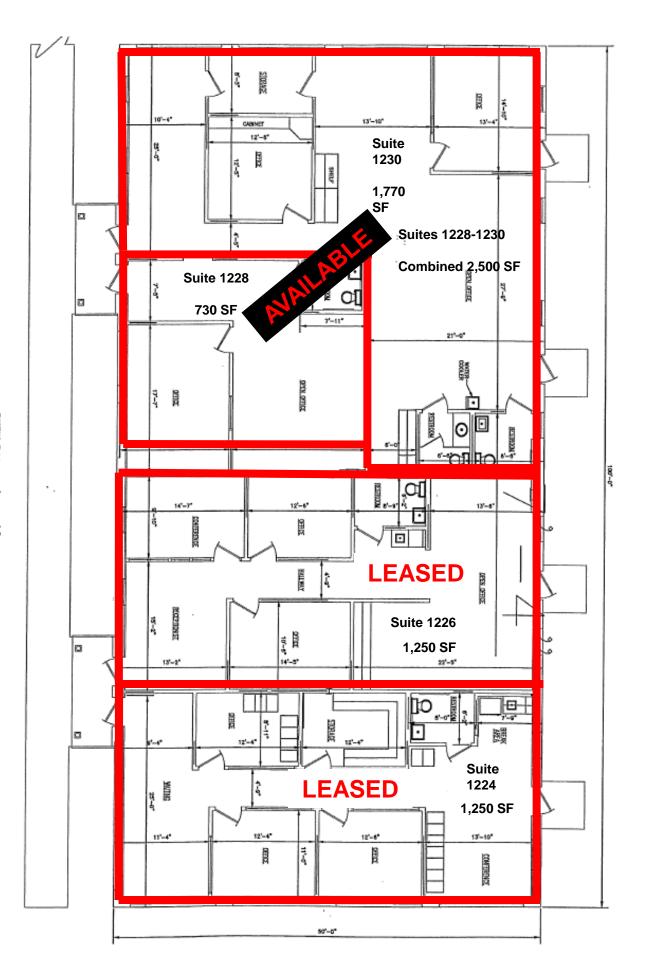

EXISTING FLOOR PLAN (BUILDING "C)

## Summit Offices C – Lake Park Business Park Lake Park, Highway 321 & Clement Blvd, Hickory

- For Sale and/or For Lease
- 5,000 sf building offered at \$550,000
- Available Space: 730sf /1,770sf / 2,500sf
  - \$12.00 per sf
- Highway 321 Main corridor for Charlotte to Boone/Blowing Rock
  - Close to I-40 and Hwy 70