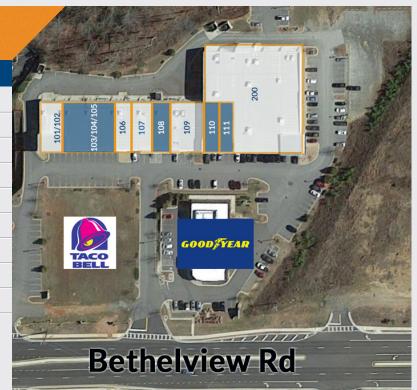

## STONEWALK AT BETHELVIEW // SITE PLAN

| STE         | TENANT                          | SF     |
|-------------|---------------------------------|--------|
| 101/102     | Franklin Furter's               | 1,500  |
| 103/104/105 | AVAILABLE                       | 4,500  |
| 106         | Jersey Boyz Pizza               | 1,500  |
| 107         | Nail Salon                      | 1,500  |
| 108         | AVAILABLE                       | 1,500  |
| 109         | Desi Market                     | 3,825  |
| 110         | AVAILABLE                       | 1,425  |
| 111         | AVAILABLE                       | 1,425  |
| 200         | Jump Start Family Entertainment | 26,337 |