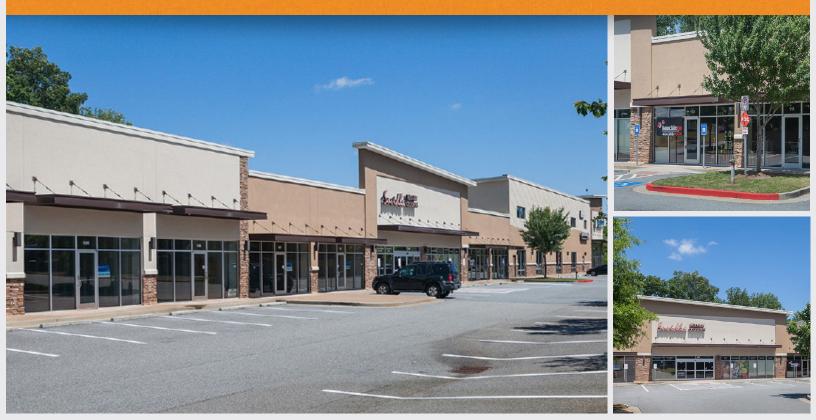

# **Stonewalk at Bethelview**

5955-5967 Bethelview Road, Cumming, GA 30040

## 1,500-33,162 SQ FT AVAILABLE FOR LEASE

## **PROPERTY HIGHLIGHTS**

- Located in Cumming, GA, an upscale Atlanta subburb directly off GA 400.
- Center provides excellent visibility and easy access via several curb cuts along Bethelview Road.
- Forsyth County was just ranked by Forbes magazine as the seventh fastest growing community in America.