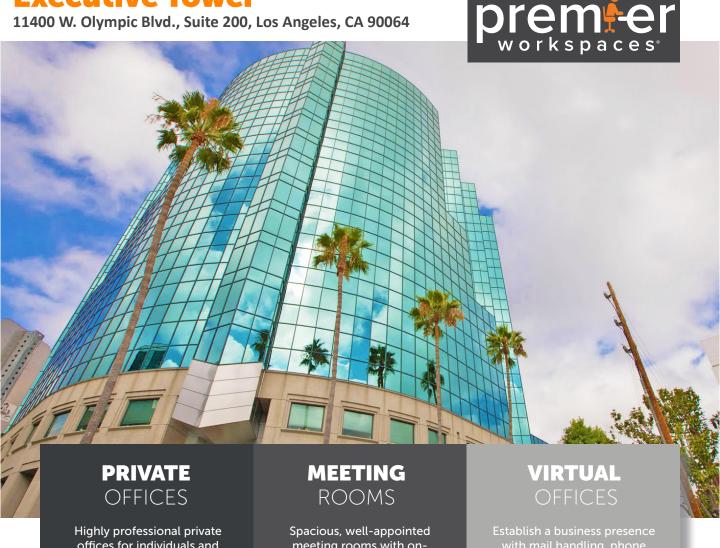

# **Executive Tower**

11400 W. Olympic Blvd., Suite 200, Los Angeles, CA 90064

offices for individuals and teams that are flexible and scaled for growth.

meeting rooms with onsite administrative support. Available for an hour, day or longer.

## **ABOUT THIS LOCATION**

The Executive Tower is a 17-story reflective glass building's exterior is decorated with a beautiful garden and two 25-foot cascading waterfalls as well as an art deco lobby with granite floors and marble accents. Executive Tower is the epitome of a prestigious office building in a prime location. You'll within walking distance to the historic and trendy neighborhood of Sawtelle Japantown, with an abundance of eateries and shops.