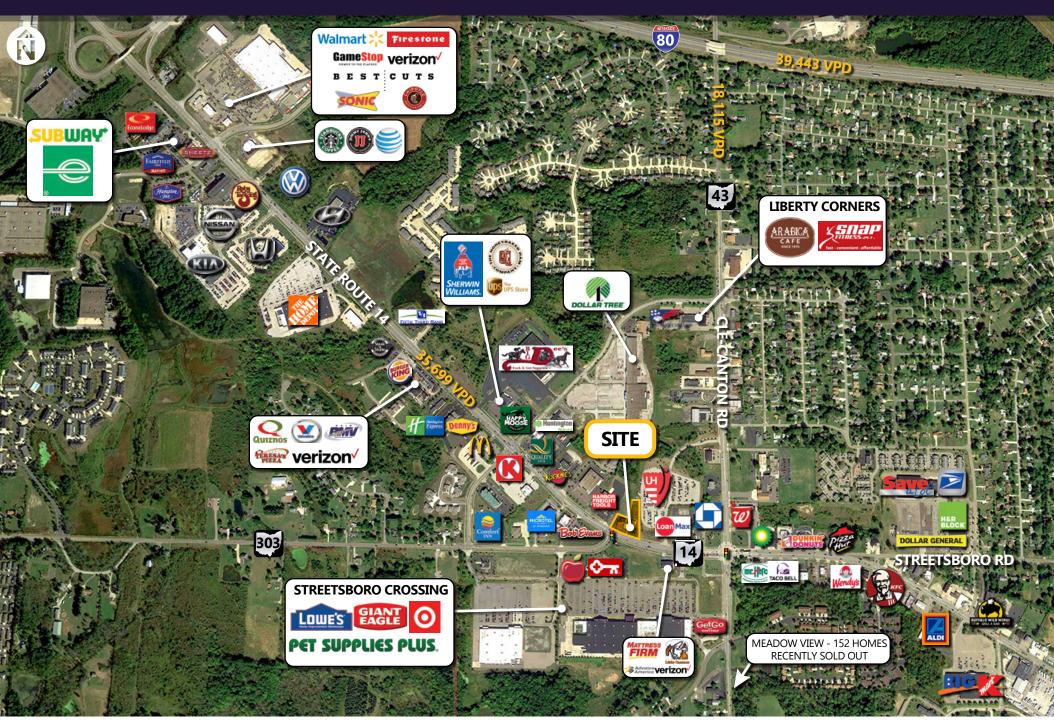

## FORMER ARBY'S/TRUE NORTH REDEVELOPMENT

STREETSBORO, OH

## **PROPERTY HIGHLIGHTS**

- New to market: 1.5 acre parcel fronting SR 14 in Streetsboro
- Signalized access with great visibility from RT 303 and SR 14
- Tremendous traffic counts on SR 14
- Part of the major national retail alleyway with nearby highway access
- Redevelopment opportunity