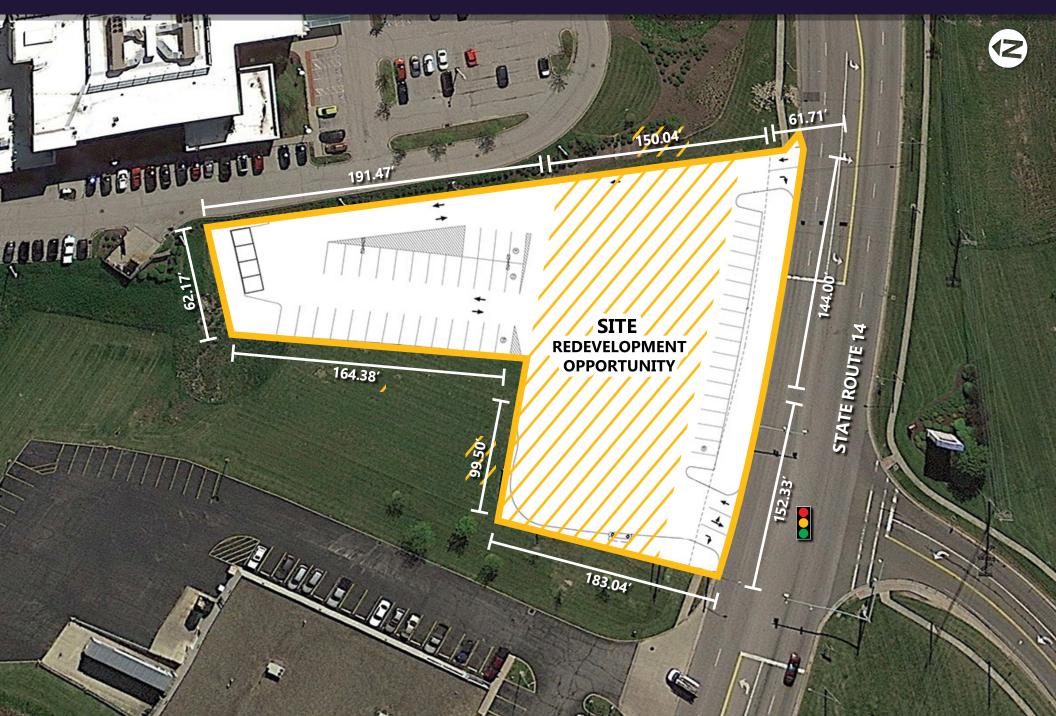

## FORMER ARBY'S/TRUE NORTH REDEVELOPMENT

STREETSBORO, OH

## **PROPERTY HIGHLIGHTS**

- New to market: 1.5 acre parcel fronting SR 14 in Streetsboro
- Signalized access with great visibility from RT 303 and SR 14
- Tremendous traffic counts on SR 14
- Part of the major national retail alleyway with nearby highway access
- Redevelopment opportunity