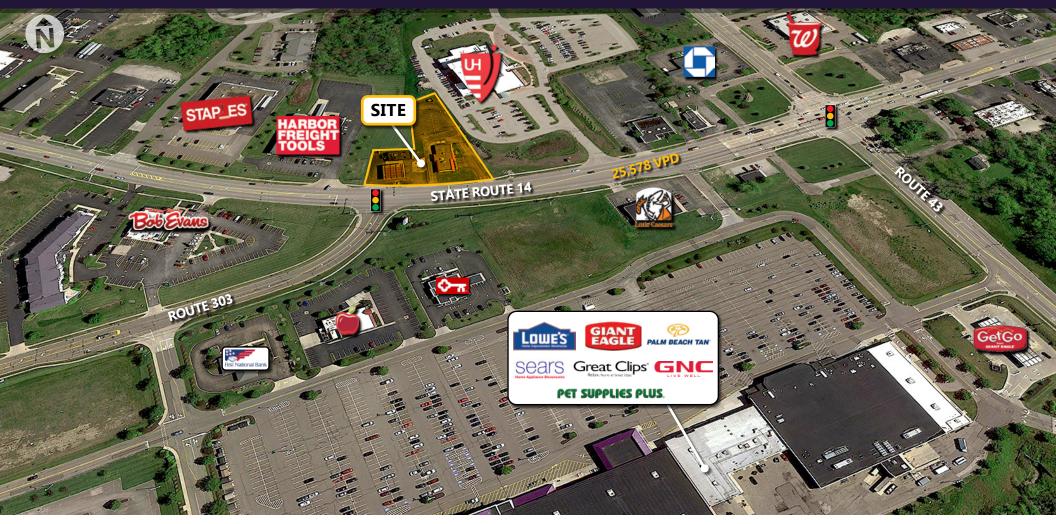

## FORMER ARBY'S/TRUE NORTH REDEVELOPMENT

STREETSBORO, OH

## **PROPERTY HIGHLIGHTS**

- New to market: 1.5 acre parcel fronting SR 14 in Streetsboro
- Signalized access with great visibility from RT 303 and SR 14
- Tremendous traffic counts on SR 14
- Part of the major national retail alleyway with nearby highway access
- Redevelopment opportunity