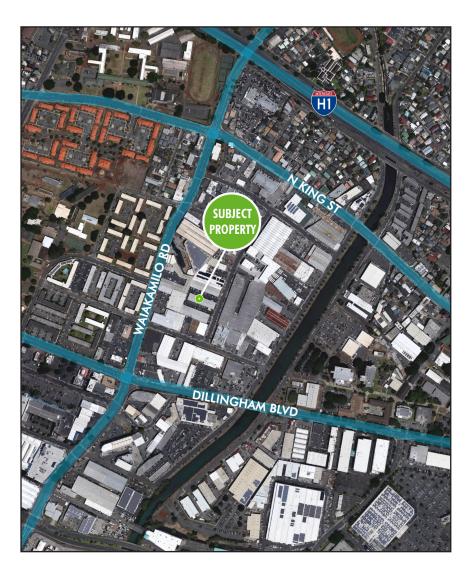

AA ST

BAY F - SMALL WAREHOUSE WITH 6 PARKING HONOLULU, HI 96817



## **PROPERTY HIGHLIGHTS**

- + Ground floor space
- + Mezzanine office No charge
- + Kalihi close to town
- + Roll-up door + man door
- + Access & parking on both sides
- + Private restroom
- + Visitor parking available



| SIZE (approx) | 1,440 SF                     |
|---------------|------------------------------|
| ZONING        | IMX-1                        |
| TERM          | 3-5 Years                    |
| BASE RENT     | \$1.70 SF/MO                 |
| CAM/RPT       | \$0.42 SF/MO                 |
| PARKING       | Fronting space on both sides |
| AVAILIBILITY  | Now                          |



## **CONTACT US**

## **GEORGE T. LACEY (B)**

First Vice President +1 808 541 5108 george.lacey@cbre.com









© 2018 CBRE, Inc. All rights reserved. This information has been obtained from sources believed reliable, but has not been verified for accuracy or completeness. You should conduct a careful, independent investigation of the property and verify all information. Any reliance on this information is solely at your own risk. CBRE and the CBRE logo are service marks of CBRE, Inc. All other marks displayed on this document are the property of their respective owners. Photos herein are the property of their respective owners. Use of these images without the express written consent of the owner is prohibited.

GL:BS\_ID08\_MoowaaSt730BayF\_08.14.19