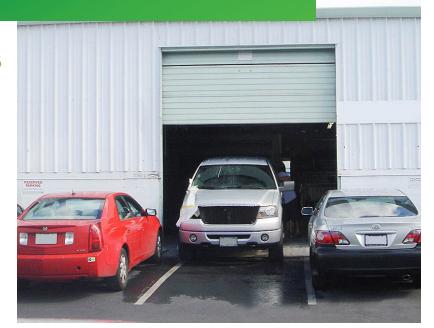

## 730 MOOWAA ST

BAY F - SMALL WAREHOUSE WITH 6 PARKING HONOLULU, HI 96817

## **PROPERTY HIGHLIGHTS**

- + Ground floor space
- + Mezzanine office No charge
- + Kalihi close to town
- + Roll-up door + man door
- + Access & parking on both sides
- + Private restroom
- + Visitor parking available

| SIZE (approx) | 1,440 SF                     |
|---------------|------------------------------|
| ZONING        | IMX-1                        |
| TERM          | 3-5 Years                    |
| BASE RENT     | \$1.70 SF/MO                 |
| CAM/RPT       | \$0.42 SF/MO                 |
| PARKING       | Fronting space on both sides |
| AVAILIBILITY  | Now                          |