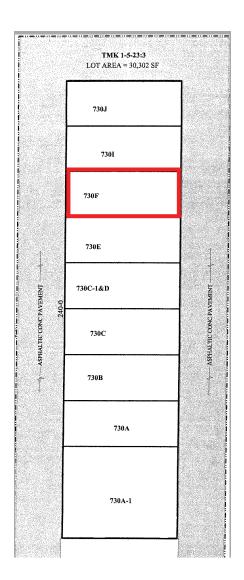

## 730 MOOWAA ST

BAY F - SMALL WAREHOUSE WITH 6 PARKING HONOLULU, HI 96817

| SIZE (approx) | 1,440 SF                     |
|---------------|------------------------------|
| ZONING        | IMX-1                        |
| TERM          | 3-5 Years                    |
| BASE RENT     | \$1.70 SF/MO                 |
| CAM/RPT       | \$0.42 SF/MO                 |
| PARKING       | Fronting space on both sides |
| AVAILIBILITY  | Now                          |