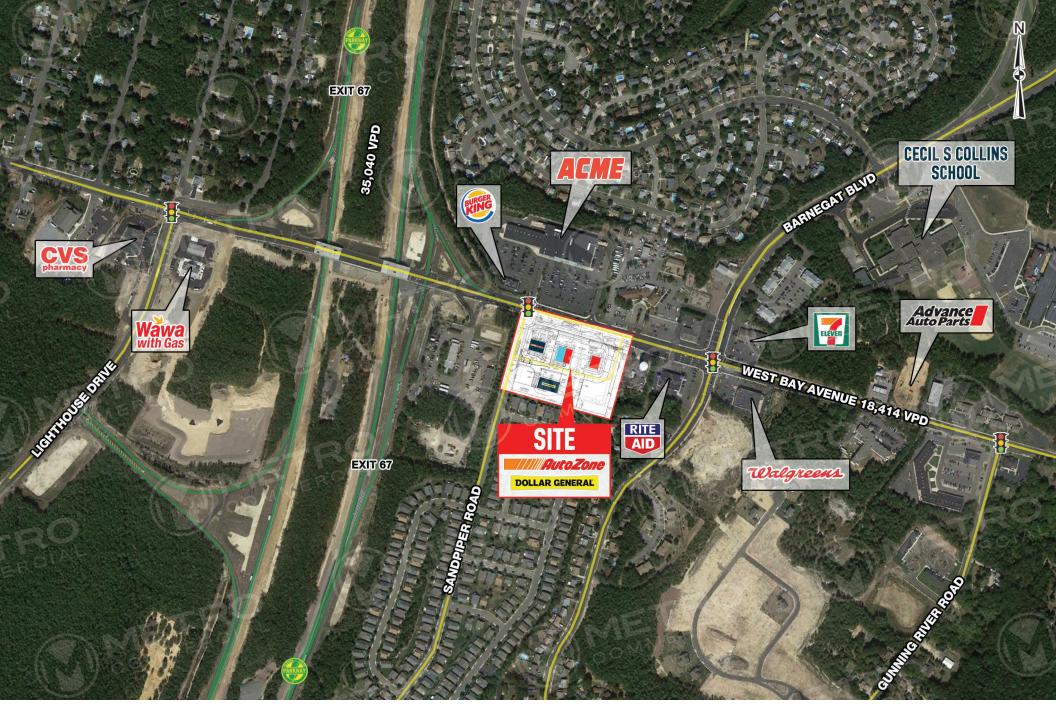

# 909 WEST BAY AVENUE

**BARNEGAT, NJ** 

+2000 SF - 4000 SF & PAD SITE WITH DRIVE THRU FOR SALE/LEASE

**5 MILES** 

52.974

20.339

\$89,206