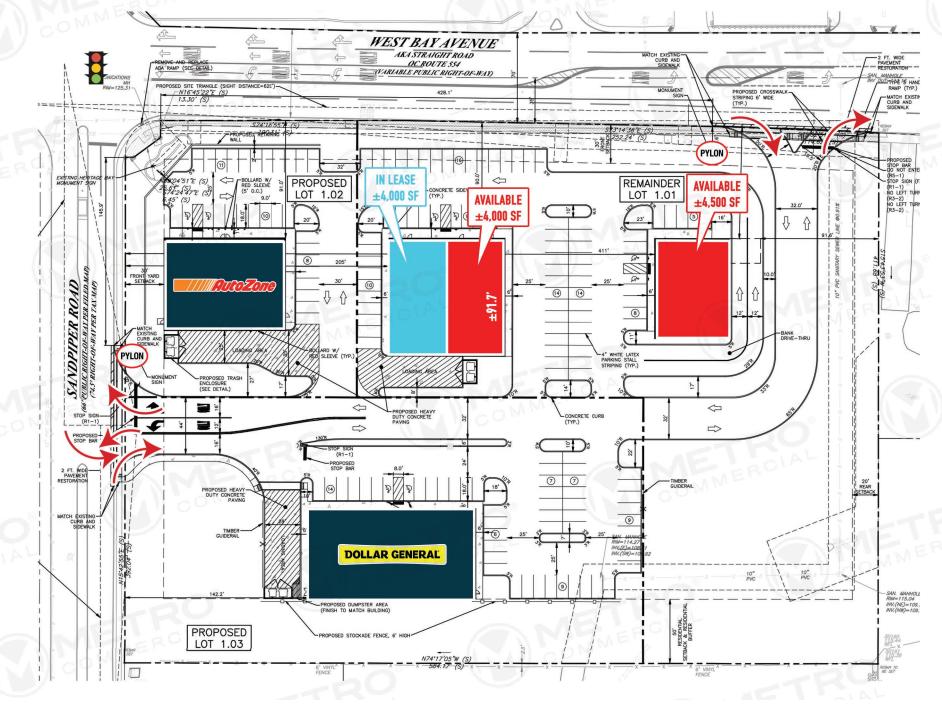

# 909 WEST BAY AVENUE

**BARNEGAT, NJ** 

+2000 SF - 4000 SF & PAD SITE WITH DRIVE THRU FOR SALE/LEASE



**5 MILES** 

52.974

20.339

\$89,206





## get in touch.

#### **JOE DOUGHERTY**

office 610.825.5222 direct 610.260.2670 jdougherty@metrocommercial.com

#### **DAN BRICKNER**

office 856,866,1900 direct 856.222.3031 dbrickner@metrocommercial.com



The information and images contained herein are from sources deemed reliable. However, Metro Commercial Real Estate, Inc. makes no representation whatsoever as to their accuracy or authenticity, Images shown may be modified for illustrative purposes. Images may be out-of-date and not current. 12.4:





The information and images contained herein are from sources deemed reliable. However, Metro Commercial Real Estate, inc. makes no representation whatsoever as to their accuracy or authenticity. Images shown may be modified for illustrative purposes. Images may be out-of-date and not current. 12.4.19







The information and images contained herein are from sources deemed reliable. However, Metro Commercial Real Estate, Inc. makes no representation whatsoever as to their accuracy or aut