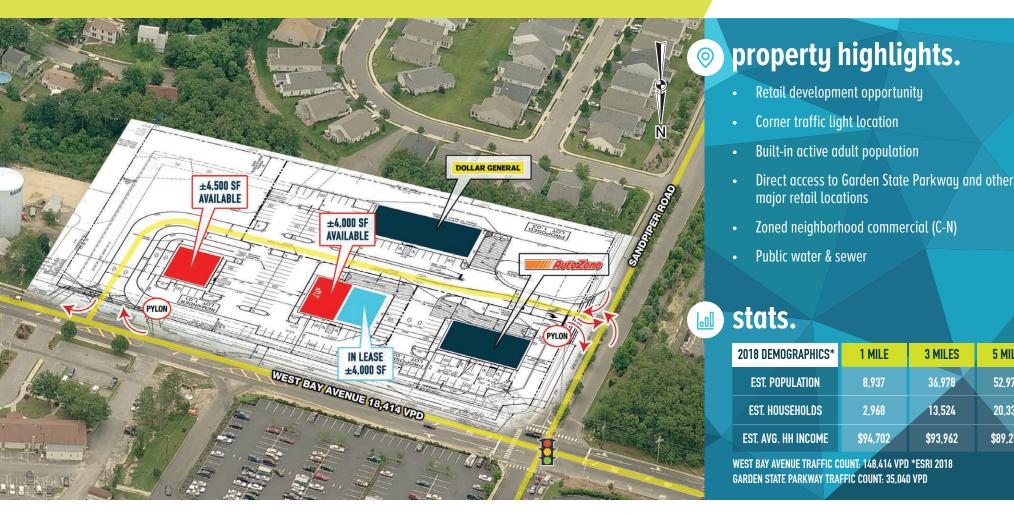

# 909 WEST BAY AVENUE

**BARNEGAT, NJ** 

+2000 SF - 4000 SF & PAD SITE WITH DRIVE THRU FOR SALE/LEASE

**5 MILES** 

52.974

20.339

\$89,206