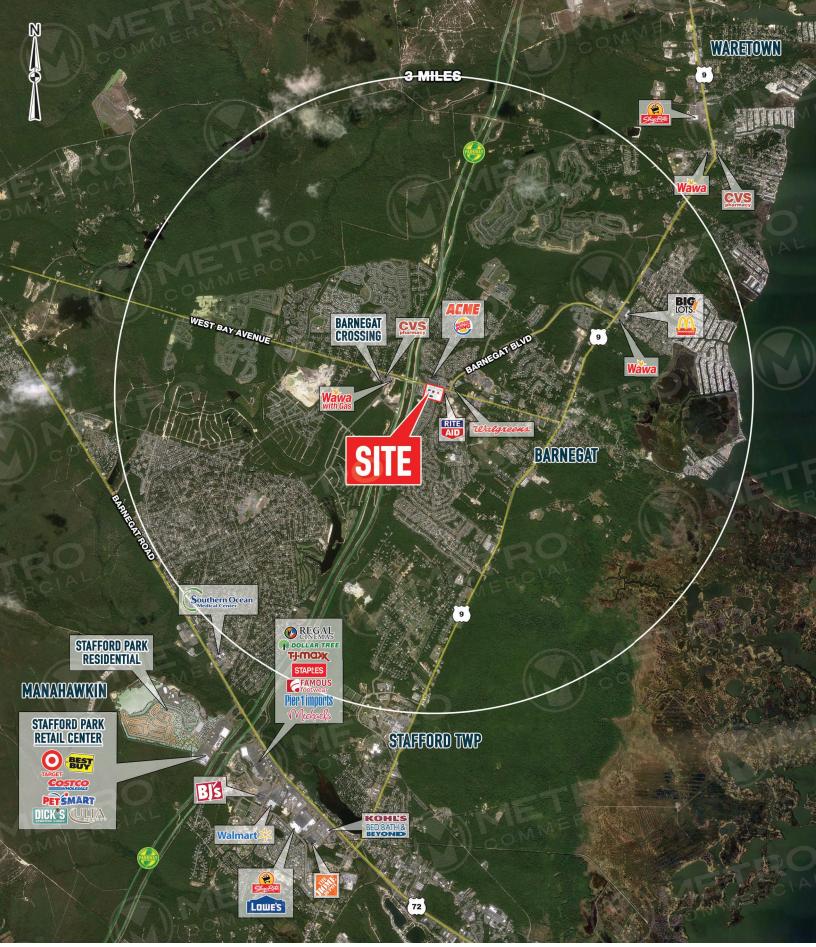

# 909 WEST BAY AVENUE

**BARNEGAT, NJ** 

+2000 SF - 4000 SF & PAD SITE WITH DRIVE THRU FOR SALE/LEASE

**5 MILES** 

52.974

20.339

\$89,206