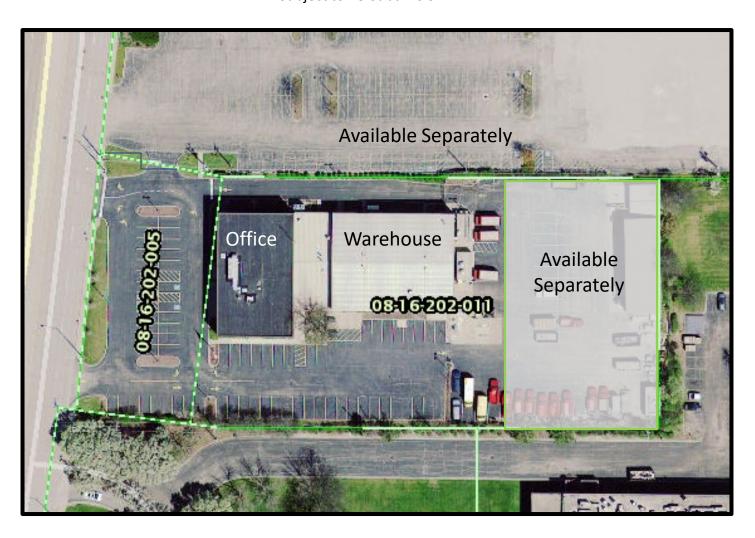

#### Parcel Map Subject to Re-Subdivision

www.entrecommercial.com | 847-310-4295

3550 Salt Creek Lane, Suite 104, Arlington Heights, IL. 60005

The information contained herein is from sources deemed reliable but is submitted subject to errors, omissions and to change of price or terms without notice.

HIGHLIGHTS

SITE PLAN

LOCATION