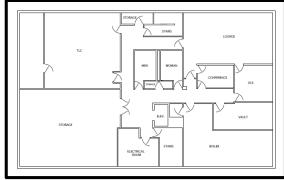

5 cars

AGE: 1977; 1987 (estimated)

REAL ESTATE TAXES: TBD; currently tax-exempt

LEASE RATE: \$10.00 PSF, net

SALE PRICE: \$2,150,000 (\$89.73 PSF)

www.entrecommercial.com | 847-310-4295

3550 Salt Creek Lane, Suite 104, Arlington Heights, IL. 60005

- 6,431 SF Basement with finished office excluded from Square Footage
- High exposure location- Over 32,000 Vehicles Per Day
- Land play; potential future retail or mixed-use commercial development site

## Contact

Dan Benassi, SIOR 847-310-4298 dbenassi@entrecommercial.com

Dan Jones, SIOR, Managing Broker 847-310-4299 djones@entrecommercial.com

Sam Deihs 224-202-6290 sdeihs@entrecommercial.com



## 2123 S. Arlington Heights Rd, Arlington Heights, IL

12,978 - 23,961 SF AVAILABLE

#### 1<sup>st</sup> Floor Office



#### **Basement**



Commercial Realty LLC

#### 2nd Floor Office



www.entrecommercial.com | 847-310-4295

3550 Salt Creek Lane, Suite 104, Arlington Heights, IL. 60005

## 2123 S. Arlington Heights Rd, Arlington Heights, IL

Realtyllc



**SURVEY** Subject to re-subdivision

www.entrecommercial.com | 847-310-4295

3550 Salt Creek Lane, Suite 104, Arlington Heights, IL. 60005

The information contained herein is from sources deemed reliable but is submitted subject to errors, omissions and to change of price or terms without notice.

Ο

mercial

LOCATION

## 2123 S. Arlington Heights Rd, Arlington Heights, IL

#### Parcel Map Subject to Re-Subdivision



www.entrecommercial.com | 847-310-4295

3550 Salt Creek Lane, Suite 104, Arlington Heights, IL. 60005



The information contained herein is from sources