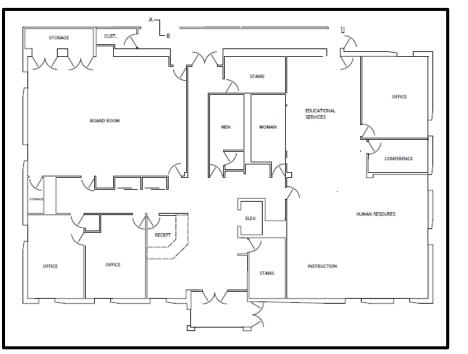

ely B-3)

PARKING: ~75 cars

AGE: 1977; 1987 (estimated)

REAL ESTATE TAXES: TBD; currently tax-exempt

LEASE RATE: \$10.00 PSF, net

SALE PRICE: \$2,150,000 (\$89.73 PSF)

www.entrecommercial.com | 847-310-4295

3550 Salt Creek Lane, Suite 104, Arlington Heights, IL. 60005

- 6,431 SF Basement with finished office excluded from Square Footage
- High exposure location- Over 32,000 Vehicles Per Day
- Land play; potential future retail or mixed-use commercial development site

## Contact

Dan Benassi, SIOR 847-310-4298 dbenassi@entrecommercial.com

Dan Jones, SIOR, Managing Broker 847-310-4299 djones@entrecommercial.com

Sam Deihs 224-202-6290 sdeihs@entrecommercial.com



## 2123 S. Arlington Heights Rd, Arlington Heights, IL

12,978 - 23,961 SF AVAILABLE

#### 1<sup>st</sup> Floor Office



#### **Basement**



Commercial Realty LLC

#### 2nd Floor Office



www.entrecommercial.com | 847-310-4295

3550 Salt Creek Lane, Suite 104, Arlington Heights, IL. 60005

## 2123 S. Arlington Heights Rd, Arlington Heights, IL

Realtyllc



**SURVEY** Subject to re-subdivision

www.entrecommercial.com | 847-310-4295

3550 Salt Creek Lane, Suite 104, Arlington Heights, IL. 60005

The information contained herein is from sources deemed reliable but is submitted subject to errors, omissions and to change of price or terms without notice.

Ο

mercial

LOCATION

## 2123 S. Arlington Heights Rd, Arlington Heights, IL

#### Parcel Map Subject to Re-Subdivision



www.entrecommercial.com | 847-310-4295

3550 Salt Creek Lane, Suite 104, Arlington Heights, IL. 60005



The information contained he