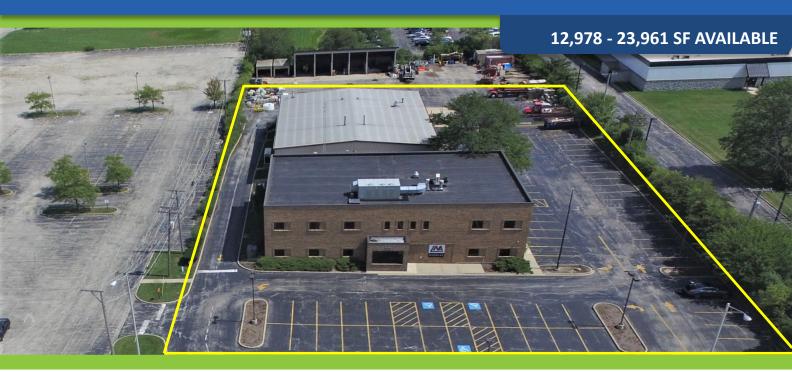

## 2123 S. Arlington Heights Rd, Arlington Heights, IL

12,978 - 23,961 SF AVAILABLE

## **SPECIFICATIONS**

BUILDING SIZE: 23,961 SF - divisible

LAND AREA: ~1.5 Acres

OFFICE: 12,978 SF; 2-story with elevator

WAREHOUSE: 10,983 SF (can be demolished)

BASEMENT: 6,431 SF (finished office; excluded from rentable SF)