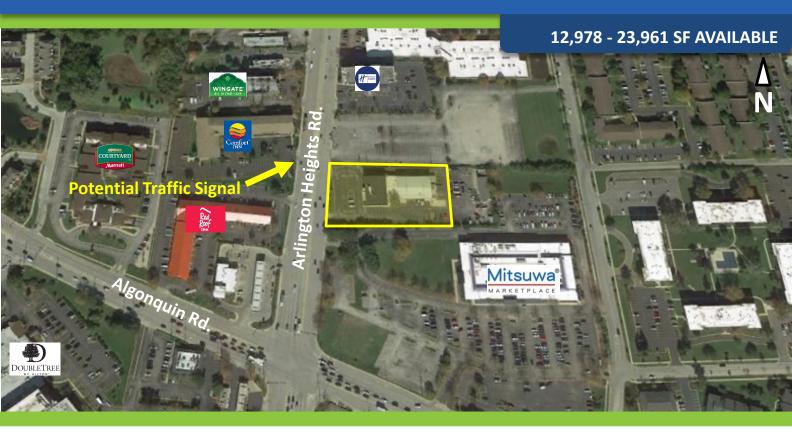

## 2123 S. Arlington Heights Rd, Arlington Heights, IL

12,978 - 23,961 SF AVAILABLE

HIGHLIGHTS

SITE PLAN

LOCATION