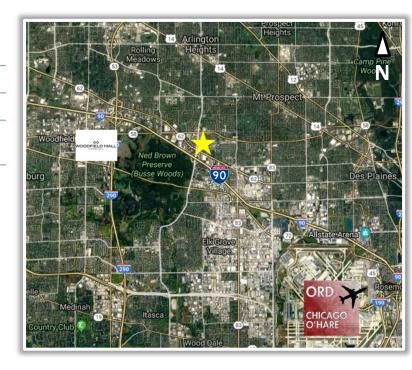

# LOCATION

- Immediate access to I-90 Interchange
- High Exposure on Arlington Heights Rd.
- Proximity to Restaurants, Hotels, Shopping, and Recreation

www.entrecommercial.com | 847-310-4295

3550 Salt Creek Lane, Suite 104, Arlington Heights, IL. 60005