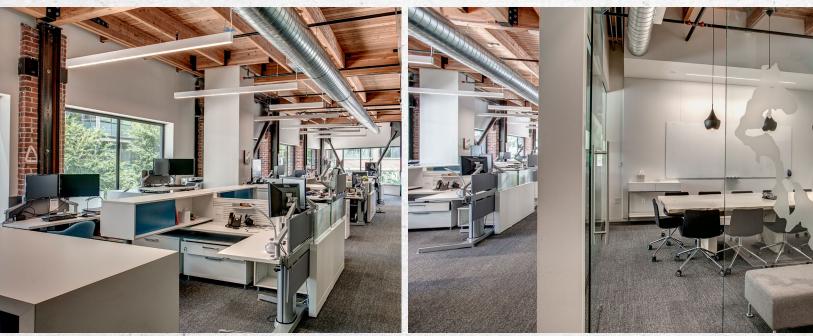

#### **PROPERTY HIGHLIGHTS**

FR'S

- · Iconic brick and timber building redeveloped by Sugar Mountain in association with Mallet Design Build
- Constructed in 2015, the 1925 building was fully rebuilt with an eye on keeping its automotive heritage and focusing on its unique floor plates and iconic design
- · Large perimeter windows promoting unparalleled natural light and views up and down Westlake

- · Recently built Airy open office concept allows plug & play ability for most tenants
- High ceilings with exposed sand blasted wood beams, original brick, and steel structural components create a perfect blend of modern design and rustic industrial elements
- · Anchored by the award winning Butcher's Table and surrounded by retail and amenities