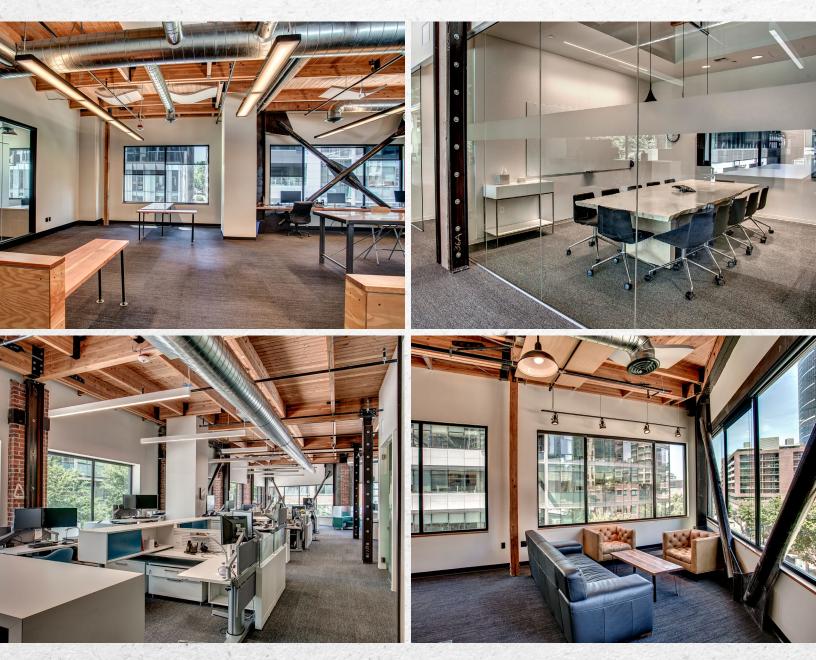

#### **AVAILABILITY HIGHLIGHTS**

- · Smaller floorplates allow companies to own their space
- · Efficient floorplates, small lobby focused on tenant space
- Large perimeter windows
- Excellent natural light

- Airy office buildout with open floor concept
- A perfect blend of modern design with rustic and industrial elements
- High ceilings with exposed sand blasted wood beams, original brick, and steel structural components