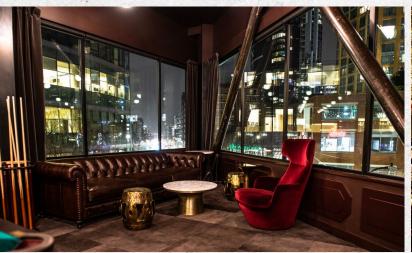

#### **PROPERTY HIGHLIGHTS**

FR'S

- · Iconic brick and timber building redeveloped by Sugar Mountain in association with Mallet Design Build
- Constructed in 2015, the 1925 building was fully rebuilt with an eye on keeping its automotive heritage and focusing on its unique floor plates and iconic design
- · Large perimeter windows promoting unparalleled natural light and views up and down Westlake

- · Recently built Airy open office concept allows plug & play ability for most tenants
- High ceilings with exposed sand blasted wood beams, original brick, and steel structural components create a perfect blend of modern design and rustic industrial elements
- · Anchored by the award winning Butcher's Table and surrounded by retail and amenities