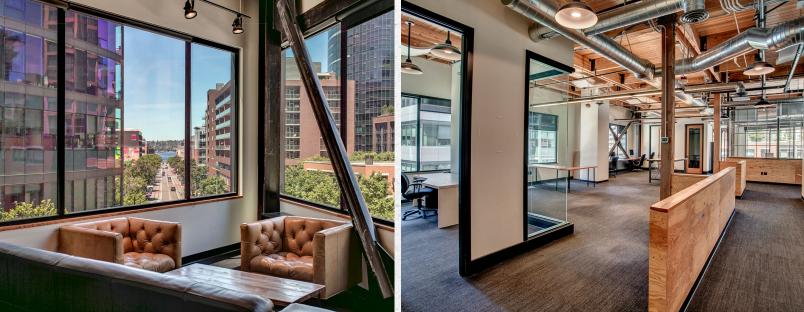

#### **AVAILABILITY HIGHLIGHTS**

- · Smaller floorplates allow companies to own their space
- · Efficient floorplates, small lobby focused on tenant space
- Large perimeter windows
- Excellent natural light

- Airy office buildout with open floor concept
- A perfect blend of modern design with rustic and industrial elements
- High ceilings with exposed sand blasted wood beams, original brick, and steel structural components