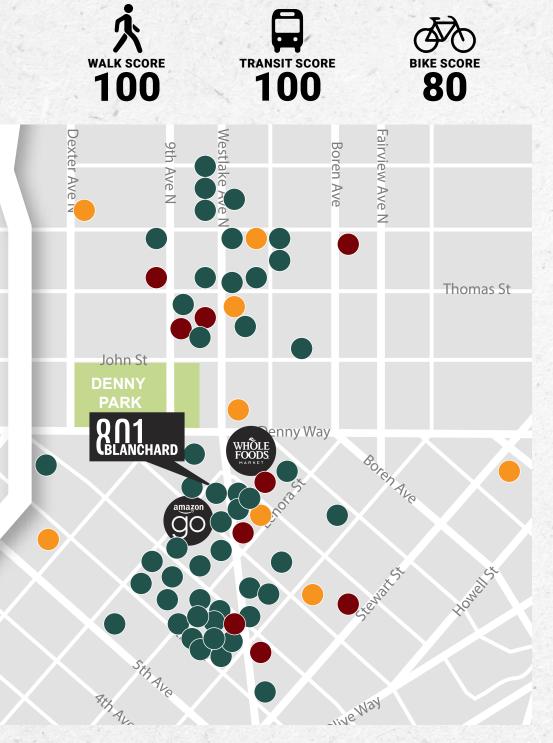

#### SURROUNDING AMENITIES

#### FOOD

Vinason Pho & Grill The Butcher's Table Petra Café Wild Ginger Mackenzie Tutta Bella Pizzaria Einstein Brothers Bagels Shake Shack

#### **Caravan Crepes**

Joe & the Juice Ma'ono Fried Chicken **Casco Antiguo SLU** Great State Burger Kiki Ramen Café Suisse Metropolitan Deli + Café Urban Sushi Kitchen **Barolo Ristorante** Marination Poke Alice 2 **Potbelly Sandwich Shop** Mamnoon Street **Evergreen Salad Skillet Regrade** Anar Willmott's Ghost 2120 Lady Yum 5 Point Café Chipotle Jack's BBQ On the Fly **Flying Fish** Hurry Curry of Tokyo **Jimmy John's** Portage Bay Serious Pie & Biscuit Kakao

Re:public Berliner Doner Kebab Top Pot Doughnuts Yumbit Thai Thani Kitchen Brave Horse Tavern Cuoco • COFFEE Starbucks Reserve Monorail Espresso WFM Coffee & Juice Bar Starbucks Elm Coffee Roasters Evoke Espresso Café An'Clair Dilettante Mocha Café Zoka Coffee

CAVAN O'KEEFE 206.395.2903 cavan.okeefe@nmrk.com FITNESS Barry's Boot Camp Flywheel Sports Soul Cycle Flow Fitness Orange Theory Pandora Fitness 24-Hour Fitness

24-Hour Fitness Flow Life Fitness