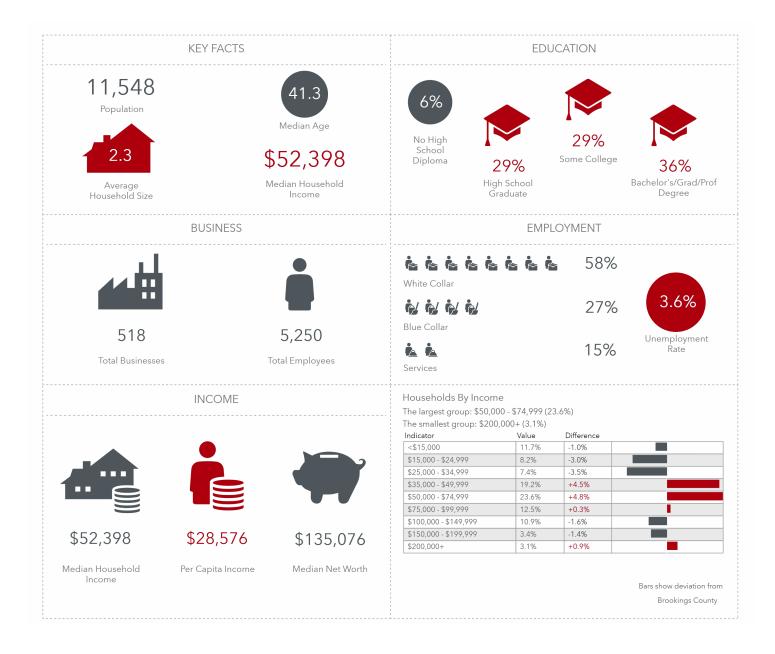

B: 18,500 sq. ft.
- Suite sizes flexible
- Ample paved parking
- Building and monument signage
- Large pylon sign on busiest road in Madison
- Delivered in shell condition
- 24' clear height

### Pricing

- Lease rate: \$12.00/ sq. ft. NNN
- Estimated NNN expenses: \$3.00/ sq. ft.

#### Location

- Located in between Montgomery's and Lewis on S. Washington Ave in the growing community of Madison, SD which is home to Dakota State University
- Area neighbors include Montgomery's, Lewis, Shopko, Dollar General, Prostrollo Auto





Troy Fawcett,
CCIM, SIOR
605 444 7120 Direct
605 321 2199 Cell
tfawcett@naisiouxfalls.com



Marcus Mahlen 605 444 7116 Direct 605 228 9744 Cell mmahlen@naisiouxfalls.com



Co-listed with Brenda Thompson Signature Reality Group

# For Lease Retail Build-to-Suit