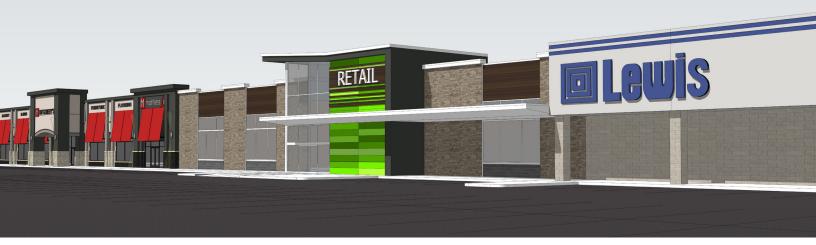

#### **Property Features**

- Building size: 37,000 sq. ft. (approx. 220' x 170')
  - Suite A: 18,500 sq. ft.
  - Suite B: 18,500 sq. ft.
- Suite sizes flexible
- Ample paved parking
- Building and monument signage
- Large pylon sign on busiest road in Madison
- Delivered in shell condition
- 24' clear height

#### Location

- Located in between Montgomery's and Lewis on S. Washington Ave in the growing community of Madison, SD which is home to Dakota State University
- Area neighbors include Montgomery's, Lewis, Shopko, Dollar General, Prostrollo Auto