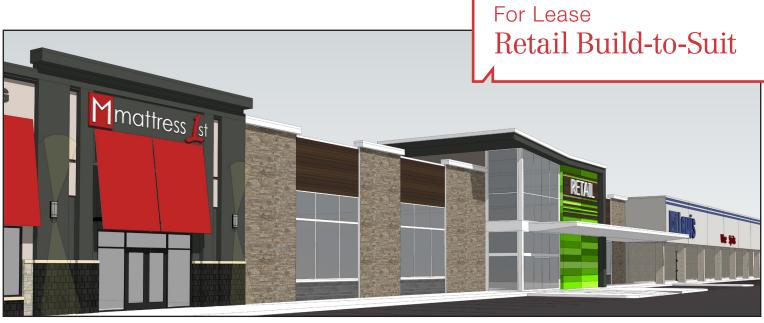

For Lease

Retail Build-to-Suit

Lease rate: \$12.00/ sq. ft. NNN

#### **Property Features**

- Building size: 37,000 sq. ft. (approx. 220' x 170')
  - Suite A: 18,500 sq. ft.
  - Suite B: 18,500 sq. ft.
- Suite sizes flexible
- Ample paved parking
- Building and monument signage
- Large pylon sign on busiest road in Madison
- Delivered in shell condition
- 24' clear height

#### Location

- Located in between Montgomery's and Lewis on S. Washington Ave in the growing community of Madison, SD which is home to Dakota State University
- Area neighbors include Montgomery's, Lewis, Shopko, Dollar General, Prostrollo Auto