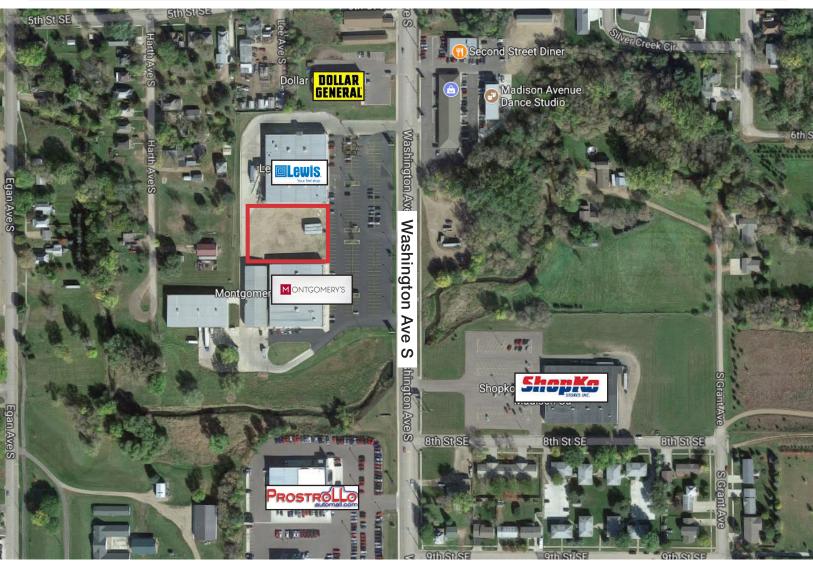

## Madison Retail Build-to-Suit

747 S Washington Ave., Madison, SD 57042

#### Location

- Located in between Montgomery's and Lewis on S. Washington Ave in the growing community of Madison, SD which is home to Dakota State University
- Area neighbors include Montgomery's, Lewis, Shopko, Dollar General, Prostrollo Auto