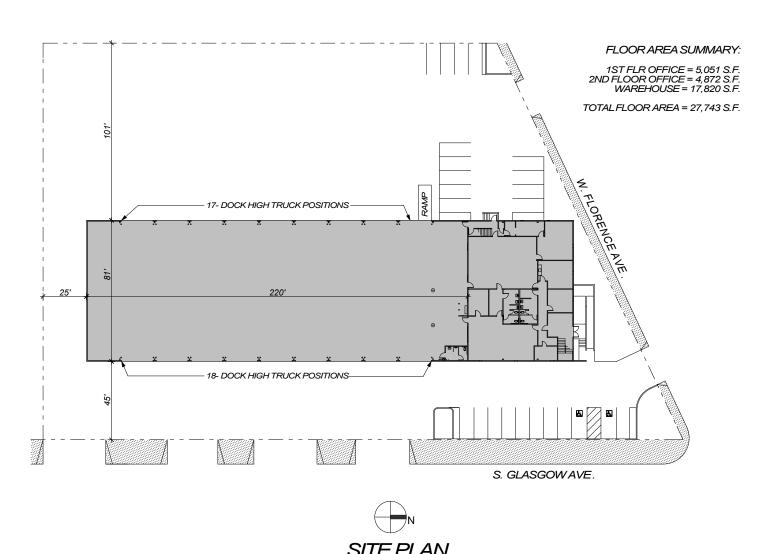

## **FLOOR PLAN**

900 W. FLORENCE AVE

### **FEATURES**

1.5 miles to LAX /offices capable of subleasing or multi tenanting

Cross dock loading, private fenced yard, 34 truck high positions, 1 grade level via ramp

9,923 SF of office space

18' minimum ceiling clearance, sprinklered/T-5 lights on sensors