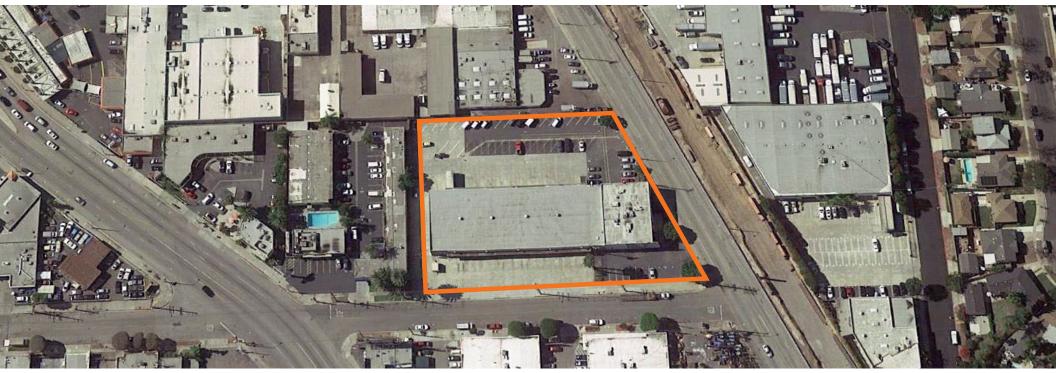

# 900 W Florence Avenue

Inglewood, CA

### **FEATURES**

1.5 miles to LAX /offices capable of subleasing or multi tenanting

Cross dock loading, private fenced yard, 34 truck high positions, 1 grade level via ramp

9,923 SF of office space

18' minimum ceiling clearance, sprinklered/T-5 lights on sensors

50 car parking - many more possible

Low, low property taxes