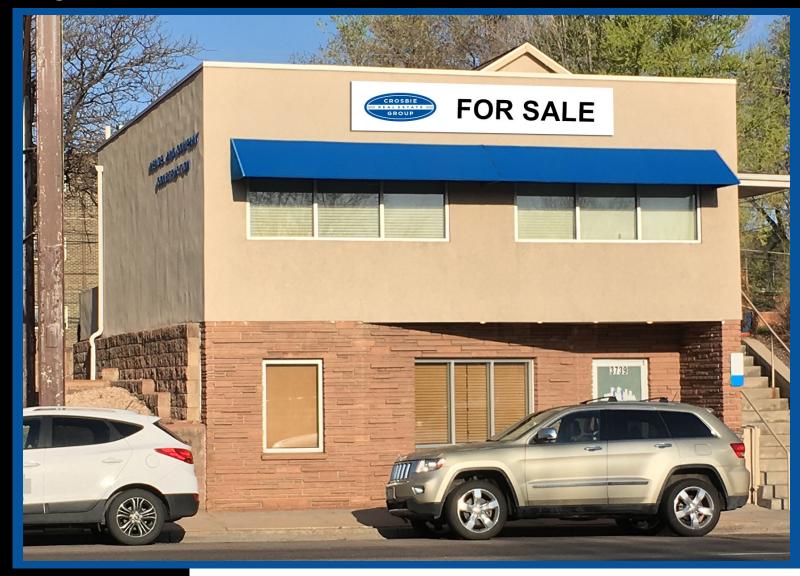

# 3735 SOUTH BROADWAY

Englewood, Colorado 80113

#### **PROPERTY FEATURES:**

Building Size: 3,307 SF

Land Size: 6,229 SF

 Zoned: MU B2 - great for retail and office / residential

- PROPERTY OVERVIEW:
  - Located two blocks south of Hampden on Broadway in the City of Englewood with over 49,000 cars per day
  - Close proximity to Hwy 285, Santa Fe
    Drive and Englewood Town Center
  - Well maintained building with new roof and detached 1.5 car garage on backside of property