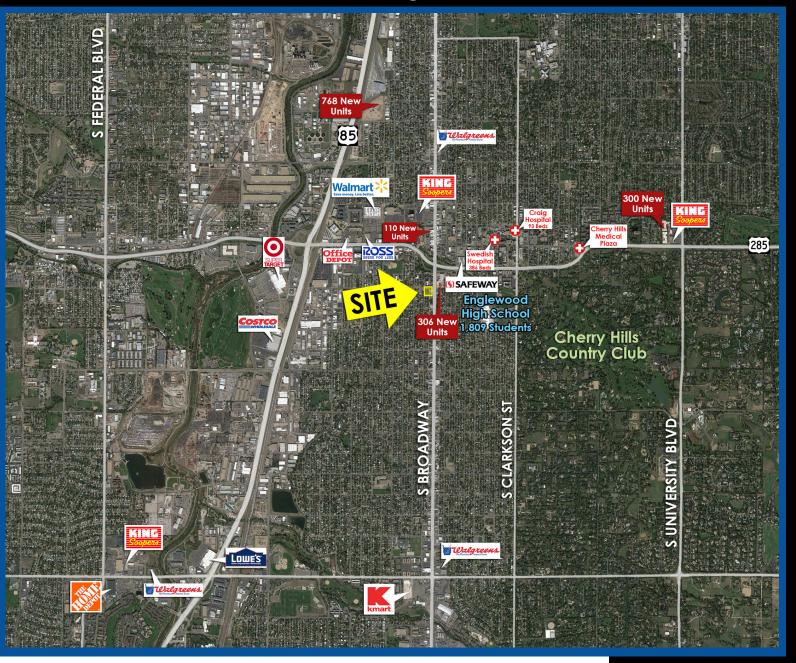

#### **PROPERTY FEATURES:**

Building Size: 3,307 SF

Land Size: 6,229 SF

 Zoned: MU B2 - great for retail and office / residential

- PROPERTY OVERVIEW:
  - Located two blocks south of Hampden on Broadway in the City of Englewood with over 49,000 cars per day
  - Close proximity to Hwy 285, Santa Fe
    Drive and Englewood Town Center
  - Well maintained building with new roof and detached 1.5 car garage on backside of property