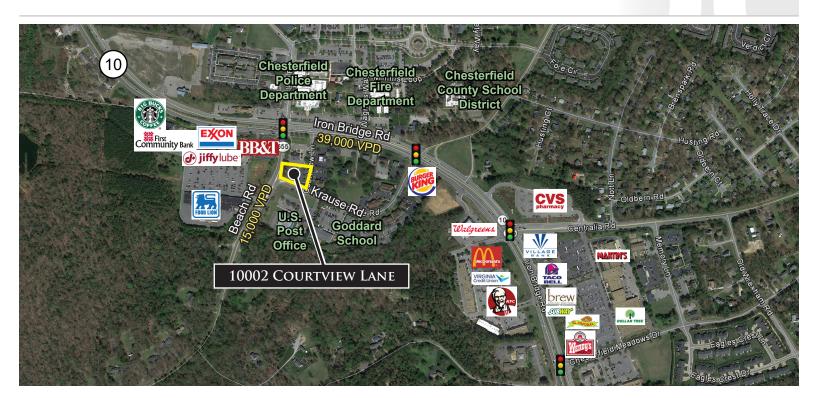

### **PROPERTY HIGHLIGHTS:**

- 3,732 SF Professional Office Building
- ► Excellent location near the intersection of Route 10 & Beach Road across from the Chesterfield courthouse area
- Pylon signage available along Beach Road providing tremendous exposure
- Zoned C-2 Neighborhood Business
- Convenient to Route 288 & I-95
- First floor vacant, Second floor leased