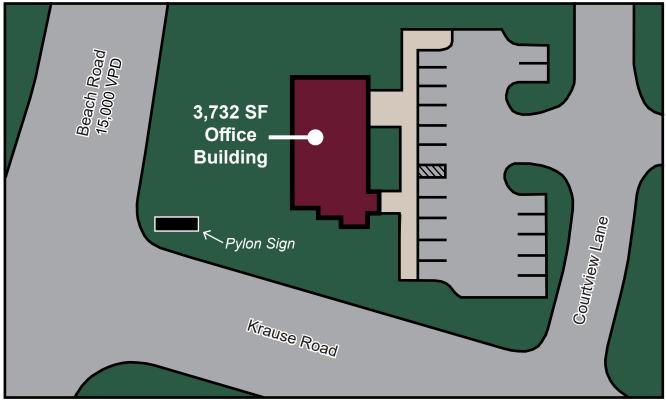

### **PROPERTY HIGHLIGHTS:**

- 3,732 SF Professional Office Building
- ► Excellent location near the intersection of Route 10 & Beach Road across from the Chesterfield courthouse area
- Pylon signage available along Beach Road providing tremendous exposure
- Zoned C-2 Neighborhood Business
- Convenient to Route 288 & I-95
- First floor vacant, Second floor leased