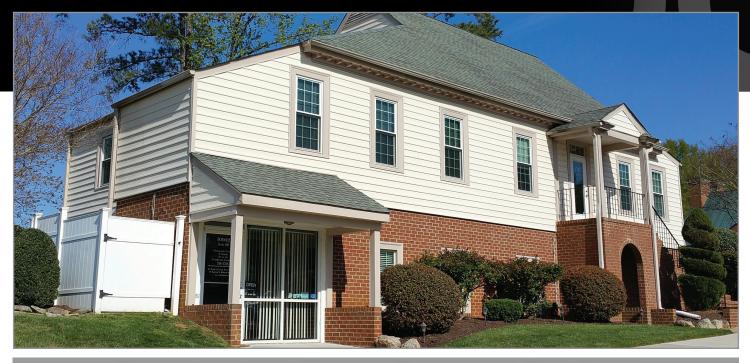

### **PROPERTY HIGHLIGHTS:**

- 3,732 SF Professional Office Building
- ► Excellent location near the intersection of Route 10 & Beach Road across from the Chesterfield courthouse area
- Pylon signage available along Beach Road providing tremendous exposure
- Zoned C-2 Neighborhood Business
- Convenient to Route 288 & I-95
- First floor vacant, Second floor leased