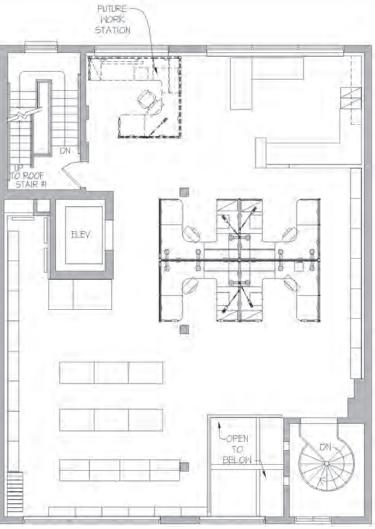

state.com dleb@crescorealestate.com

### **DAVID LEB**

Sales Associate 216.525.1488

3 Summit Park Drive, Suite 200 Cleveland, Ohio 44131 Main 216.520.1200 Fax 216.520.1828 crescorealestate.com

- 2,200 SF (4th Floor ) full floor available
- Refurbished in 2006 for architect's use
- Great location in Ohio City
- Ample free parking nearby
- · Booming area with fantastic residential, restaurants and views of Cleveland's skyline

- Full-service bank on first floor
- Close proximity to major public transportation hubs
- Just steps from Westside Market, Townhall, Bar Cento, Market Garden, Great Lakes Brewing Co., Black Pig and much more
- Plenty of shopping and entertainment options
- For Lease at \$22.00/SF GROSS







## Floor Plan & Map

# 4th Floor - 2,200 SF

**Existing Floor Plan** 







#### RICO A. PIETRO, SIOR

Principal 216.525.1473 rpietro@crescorealestate.com dleb@crescorealestate.com

#### **DAVID LEB**

Sales Associate 216.525.1488

3 Summit Park Drive, Suite 200 Cleveland, Ohio 44131

Main 216.520.1200 Fax 216.520.1828 crescorealestate.com





dl@crescorealestate.com

3 Summit Park Drive, Suite 200 Cleveland, Ohio 44131 216.520.1200 crescorealestate.com