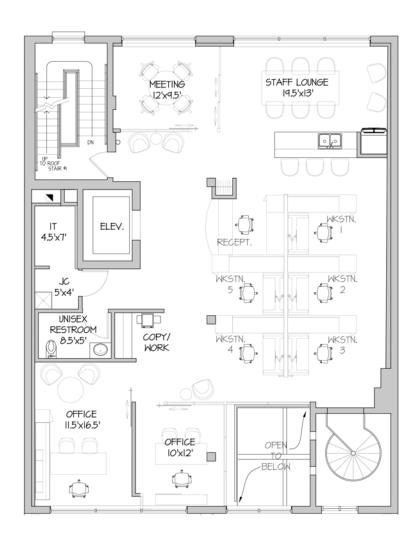

ate.com dleb@crescorealestate.com

### **DAVID LEB**

Sales Associate 216.525.1488

3 Summit Park Drive, Suite 200 Cleveland, Ohio 44131 Main 216.520.1200 Fax 216.520.1828 crescorealestate.com

- 2,200 SF (4th Floor ) full floor available
- Refurbished in 2006 for architect's use
- Great location in Ohio City
- Ample free parking nearby
- · Booming area with fantastic residential, restaurants and views of Cleveland's skyline

- Full-service bank on first floor
- Close proximity to major public transportation hubs
- Just steps from Westside Market, Townhall, Bar Cento, Market Garden, Great Lakes Brewing Co., Black Pig and much more
- Plenty of shopping and entertainment options
- For Lease at \$22.00/SF GROSS







## Floor Plan & Map

# 4th Floor - 2,200 SF

**Existing Floor Plan** 







#### RICO A. PIETRO, SIOR

Principal 216.525.1473 rpietro@crescorealestate.com dleb@crescorealestate.com

#### **DAVID LEB**

Sales Associate 216.525.1488

3 Summit Park Drive, Suite 200 Cleveland, Ohio 44131

Main 216.520.1200 Fax 216.520.1828 crescorealestate.com





dl@crescorealestate.com

3 Summit Park Drive, Suite 200 Cleveland, Ohio 44131 216.520.1200 crescorealestate.com