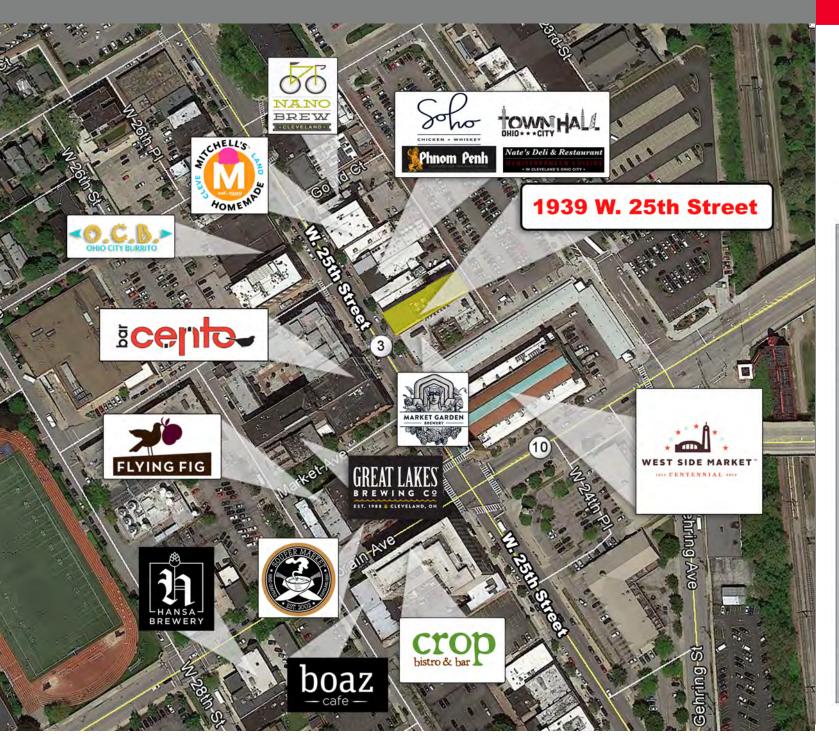

- Full-service bank on first floor
- Close proximity to major public transportation hubs
- Just steps from Westside Market, Townhall, Bar Cento, Market Garden, Great Lakes Brewing Co., Black Pig and much more
- Plenty of shopping and entertainment options
- For Lease at \$22.00/SF GROSS

## Floor Plan & Map