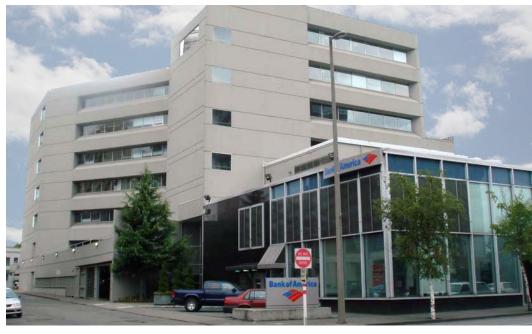

### Bank of America Plaza

820 "A" Street Tacoma, WA

±78,000 SF Class A office building

Unobstructed views of Commencement Bay and Cascade Mountains

Bank of America on-site and Fireman's Park across the street

On-site parking - 1 stall per 1,000 SF, market price

1 block to I-705/I-5

Suite 345: 1,061 SF Suite 300: 3,536 SF

\$25.00, Full Service