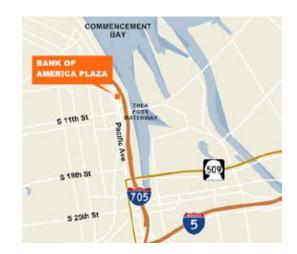

#### Location

On-site parking - 1 stall per 1,000 SF, market price

1 block to I-705/I-5

Suite 345: 1,061 SF Suite 300: 3,536 SF

\$25.00, Full Service