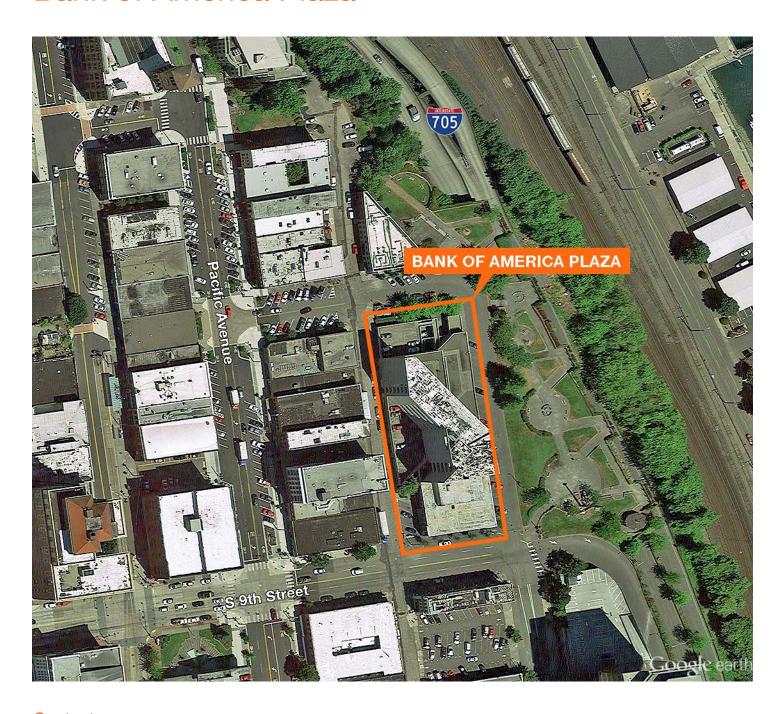

#### Location

### Bank of America Plaza

820 "A" Street Tacoma, WA

±78,000 SF Class A office building

Unobstructed views of Commencement Bay and Cascade Mountains

Bank of America on-site and Fireman's Park across the street