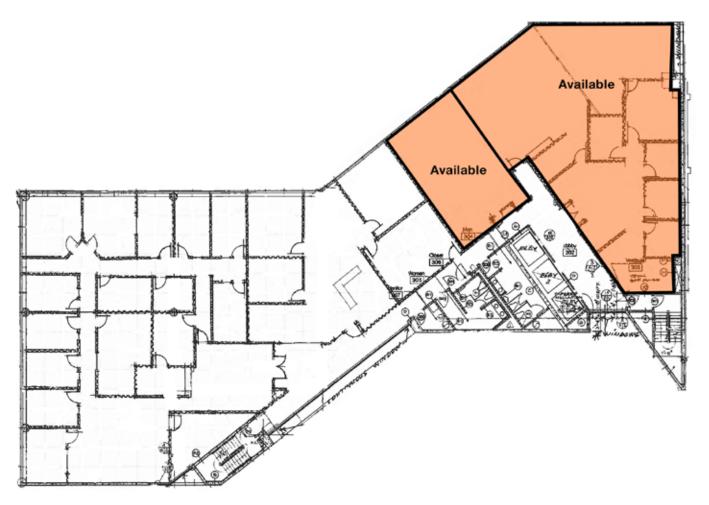

## Bank of America Plaza

**THIRD FLOOR** 

On-site parking - 1 stall per 1,000 SF, market price

1 block to I-705/I-5

Suite 345: 1,061 SF Suite 300: 3,536 SF

\$25.00, Full Service