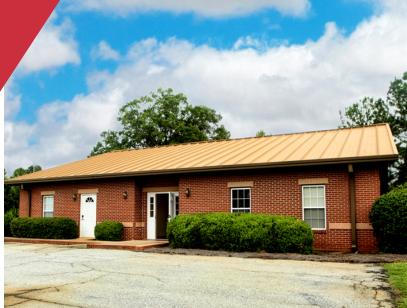

## Property Features

- Ideal for an Owner User or Investor
- 3,200 SF of medical or traditional office space
- Great location just 0.6 miles from the Self Regional Medical Center
- 12 parking spaces
- Sale Price: \$315,000