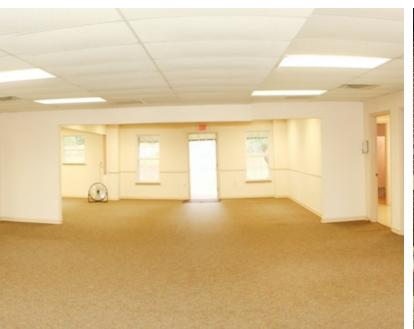

## Property Features

- Ideal for an Owner User or Investor
- 3,200 SF of medical or traditional office space
- Great location just 0.6 miles from the Self Regional Medical Center
- 12 parking spaces
- Sale Price: \$315,000