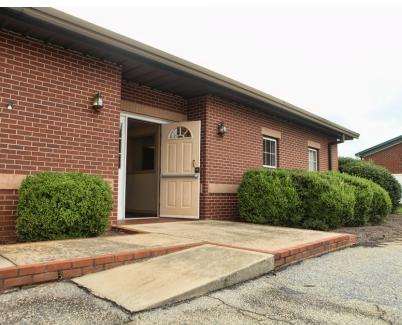

## Property Features

- Ideal for an Owner User or Investor
- 3,200 SF of medical or traditional office space
- Great location just 0.6 miles from the Self Regional Medical Center
- 12 parking spaces
- Sale Price: \$315,000