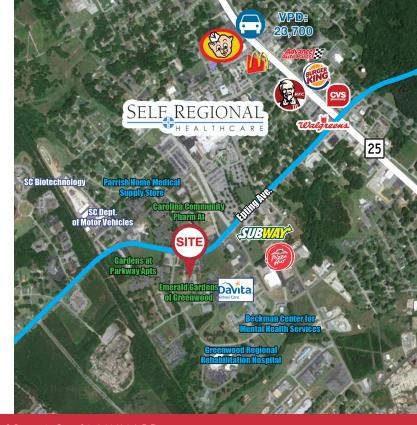

## Property Features

- Ideal for an Owner User or Investor
- 3,200 SF of medical or traditional office space
- Great location just 0.6 miles from the Self Regional Medical Center
- 12 parking spaces
- Sale Price: \$315,000