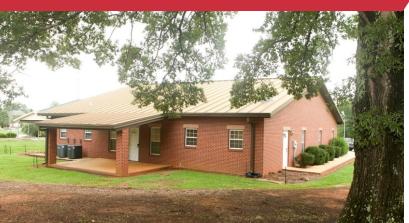

## Property Features

- Ideal for an Owner User or Investor
- 3,200 SF of medical or traditional office space
- Great location just 0.6 miles from the Self Regional Medical Center
- 12 parking spaces
- Sale Price: \$315,000