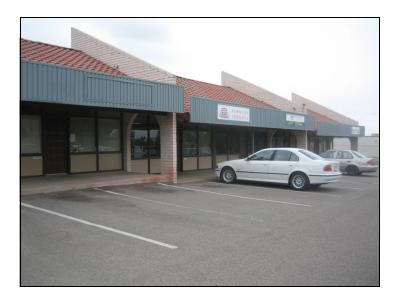

# FOR LEASE

### **Office/Warehouse**

| Available Space: | 2,000 SF                           |
|------------------|------------------------------------|
| Lease Rate:      | \$1,000.00/Month<br>Modified Gross |
| Zoning:          | C-3                                |

#### Comments:

- 500 SF office and 1,500 SF warehouse
- One overhead door
- Vistor parking in front and rear
- Two restrooms
- Easy Access to north I-25 Corridor
- Excellent Owner/User or Investment
  Opportunity.