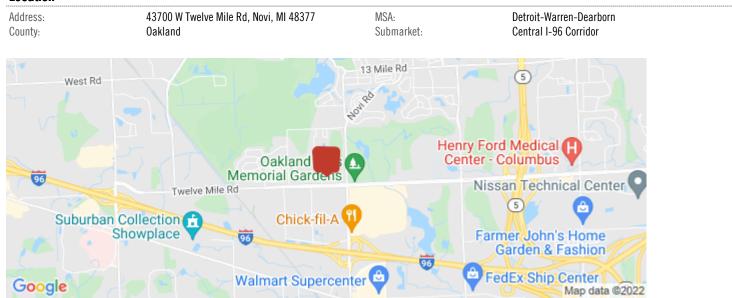

## 43700 W Twelve Mile Rd, Novi, MI 48377

Office For Lease Property Type: Office Type: Business Park, Medical 1,500 - 40,000 SF Contiguous Space:

Total Available: 40,000 SF

Lease Rate: \$21.50 PSF (Annual)

#### **Area & Location**

Market Type: Medium Highway Access: The property has easy access to I-696-96 and Property Located Between: Novi Rd amd Beck Rd.

Side of Street: North Airports: Detroit Metropolitan Airport Road Type: Paved, Highway Area Description: The area consists of a regional Mall, Twelve Oaks

Property Visibility: Excellent

Mall, hotels, banks, and restaurants.