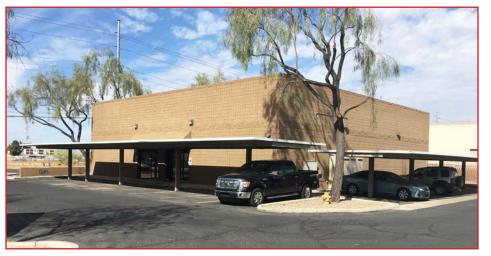

#### **SUITE 100**

- $\pm 2,831$  SF, Includes 944 SF of New Office Build-out
- Reception, 2 offices, 1 Restroom
- 16' Clear Height
- (1) 10x12 Grade Level Door
- 21 Parking Spaces, Including 16 Covered

- Zoning: CP-BP, City of Phoenix
- 208/120V, 400A, 3Ph
- Evap Cooled Warehouse
- Fenced, Paved & Gated Yard (±2,100 SF)
- Deer Valley Rd & 23rd Avenue
- Immediate Access to I-17