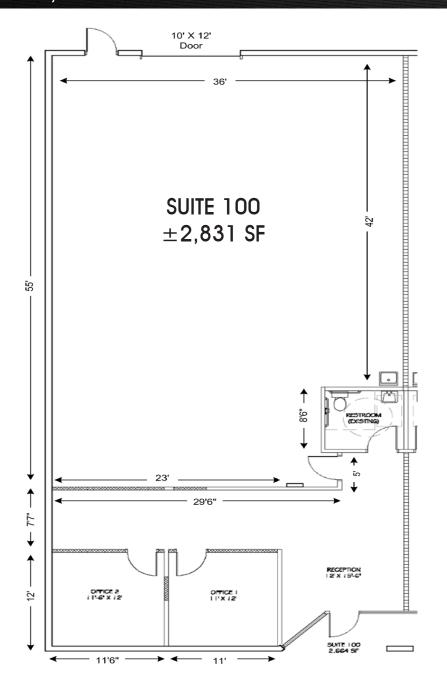

#### **SUITE 100**

- $\pm 2,831$  SF, Includes 944 SF of New Office Build-out
- Reception, 2 offices, 1 Restroom
- 16' Clear Height
- (1) 10x12 Grade Level Door
- 21 Parking Spaces, Including 16 Covered