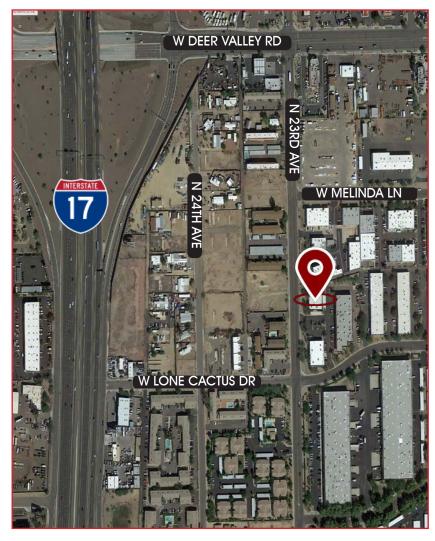

- Zoning: CP-BP, City of Phoenix
- 208/120V, 400A, 3Ph
- Evap Cooled Warehouse
- Fenced, Paved & Gated Yard (±2,100 SF)
- Deer Valley Rd & 23rd Avenue
- Immediate Access to I-17