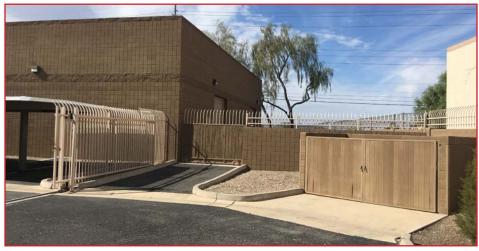

- Zoning: CP-BP, City of Phoenix
- 208/120V, 400A, 3Ph
- Evap Cooled Warehouse
- Fenced, Paved & Gated Yard (±2,100 SF)
- Deer Valley Rd & 23rd Avenue
- Immediate Access to I-17