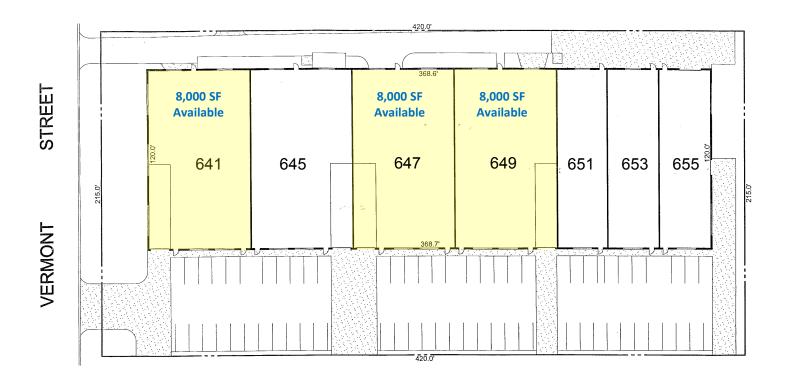

#### **AVAILABLE UNITS:**

| UNIT:                   | 641                 | 647                 | 649                 | 647-649              |
|-------------------------|---------------------|---------------------|---------------------|----------------------|
| SIZE:                   | 8,000 SF            | 8,000 SF            | 8,000 SF            | 16,000 SF            |
| LOADING:                | 1 int dock<br>1 DID | 1 int dock<br>1 DID | 1 int dock<br>1 DID | 2 int docks<br>2 DID |
| LEASE<br>RATE<br>(psf): | \$8.50<br>gross     | \$8.50<br>gross     | \$8.50<br>gross     | \$8.00<br>gross      |