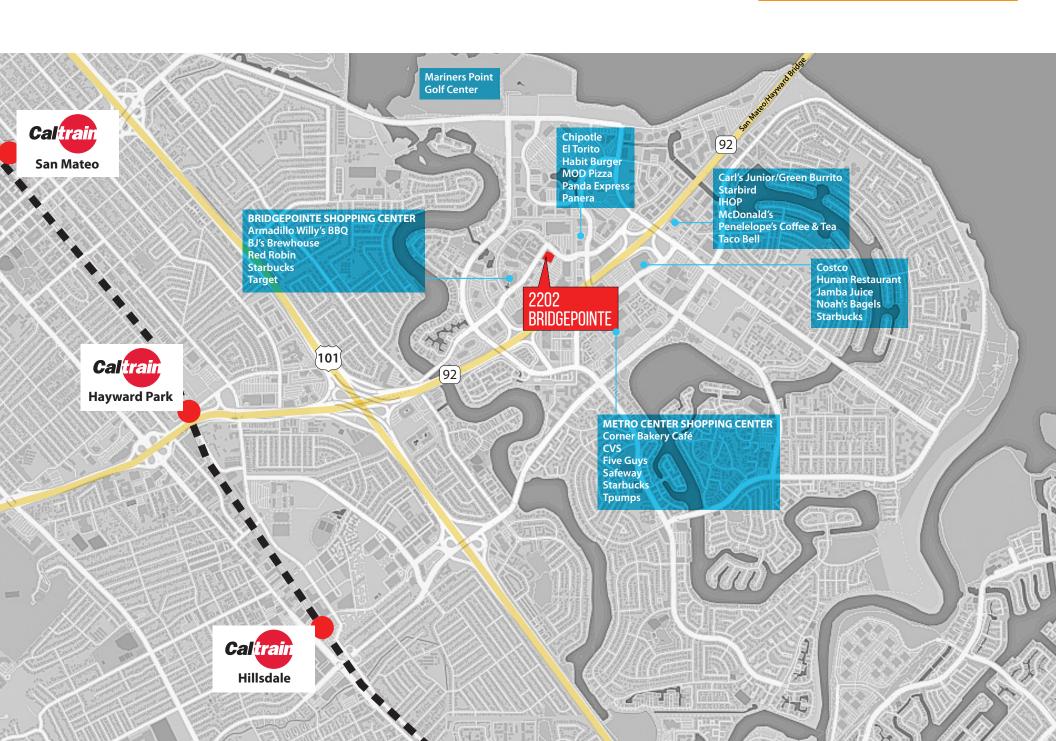

### **LOCATION/AMENITIES**

### **LOCATION HIGHLIGHTS**

Unique 20,000 RSF retail/office space

Building corner lobby

 Large open area wih 2 dramatic mezzanine levels

Ample parking

Walking distance to countless amenities including restaurants, shops & entertainment

Over 15,000 cars per day

Close proximity to San Francisco International Airport

Rental Rate: Negotiable (NNN) 2202 BRIDGEPOINTE **FLOORPLAN** 

UNIQUE, EXPANSIVE FLOOR PLAN OVERLOOKED BY TWO MEZZANINE LEVELS