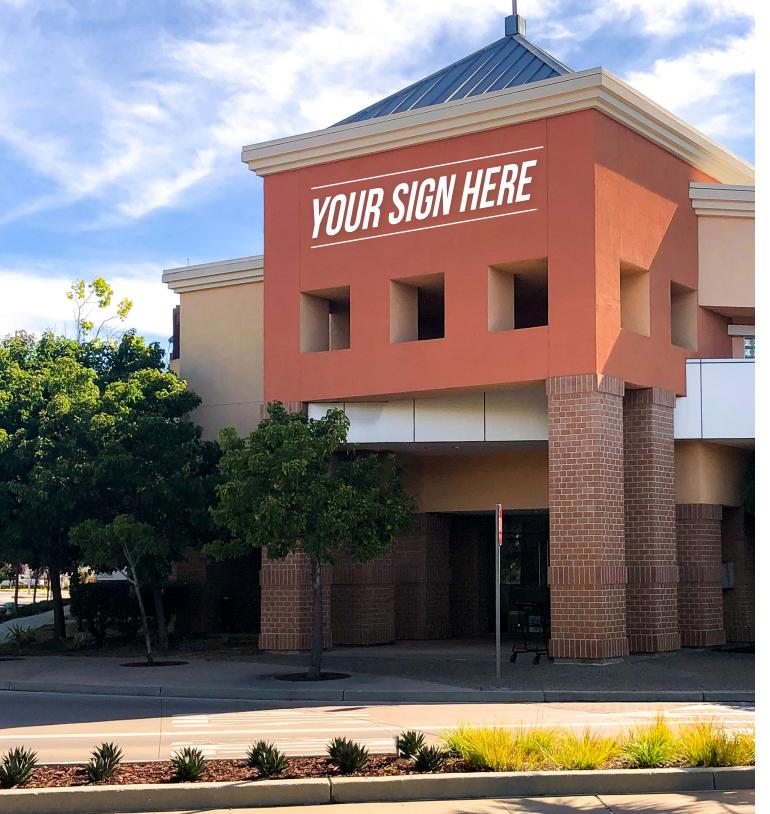

## 2202 BRIDGEPOINTE SAN MATEO, CA

**±20,000 RSF**ONE OF A KIND
RETAIL/OFFICE SPACE

### **LOCATION HIGHLIGHTS**

Unique 20,000 RSF retail/office space

Building corner lobby

 Large open area wih 2 dramatic mezzanine levels

Ample parking

Walking distance to countless amenities including restaurants, shops & entertainment