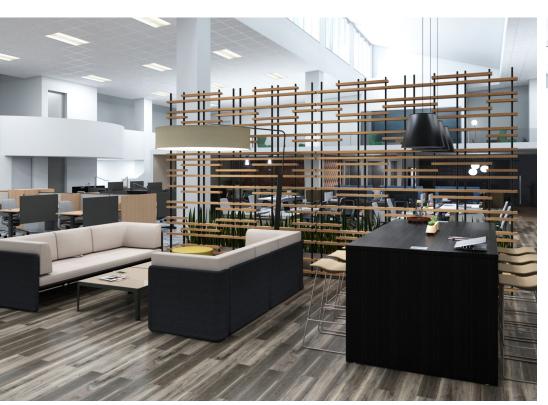

### **LOCATION HIGHLIGHTS**

Unique 20,000 RSF retail/office space

Building corner lobby

 Large open area wih 2 dramatic mezzanine levels

Ample parking

Walking distance to countless amenities including restaurants, shops & entertainment

Over 15,000 cars per day

Close proximity to San Francisco International Airport

Rental Rate: Negotiable (NNN) 2202 BRIDGEPOINTE **FLOORPLAN** 

UNIQUE, EXPANSIVE FLOOR PLAN OVERLOOKED BY TWO MEZZANINE LEVELS