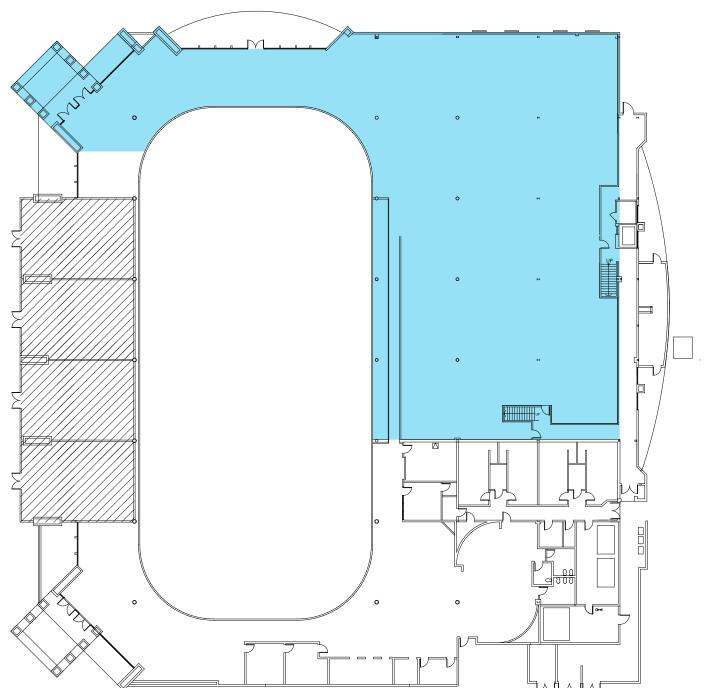

Over 15,000 cars per day

Close proximity to San Francisco International Airport

Rental Rate: Negotiable (NNN) 2202 BRIDGEPOINTE **FLOORPLAN** 

UNIQUE, EXPANSIVE FLOOR PLAN OVERLOOKED BY TWO MEZZANINE LEVELS

Not to Scale

### **POSSIBLE BUILD OUT PLAN**