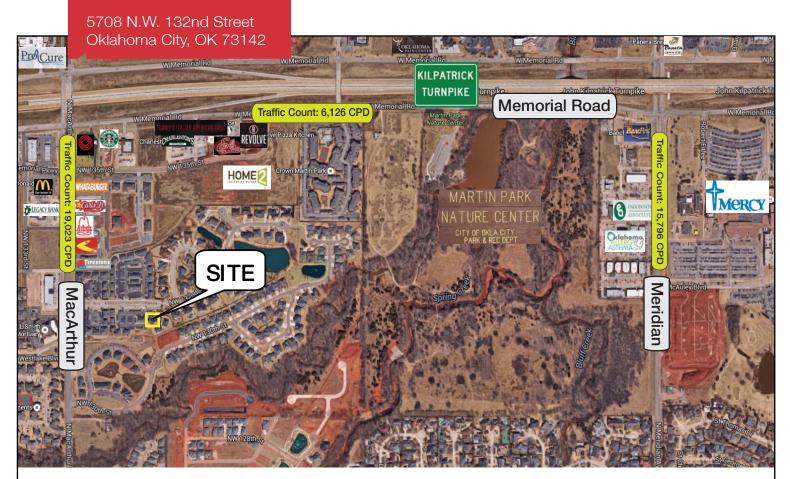

## 5708 N.W. 132nd Street

Oklahoma City, Oklahoma 73142

#### **LOCATION HIGHLIGHTS**

- Located in Turtle Creek Business Park
- Handicap Accessible-ADA Entrance
- Near N.W. 132nd & MacArthur Intersection
- Association takes care of Landscaping

### **DEMOGRAPHICS**

| Population                 |                            |                            |  |
|----------------------------|----------------------------|----------------------------|--|
| <b>1 Mile:</b><br>7,792    | <b>3 Mile:</b> 50,410      | <b>5 Mile:</b><br>136,819  |  |
| Average Household Income   |                            |                            |  |
| <b>1 Mile:</b><br>\$68,068 | <b>3 Mile:</b><br>\$74,482 | <b>5 Mile:</b><br>\$59,410 |  |
| Total Households           |                            |                            |  |
| <b>1 Mile:</b><br>3,799    | <b>3 Mile:</b><br>22,192   | <b>5 Mile:</b><br>60,082   |  |