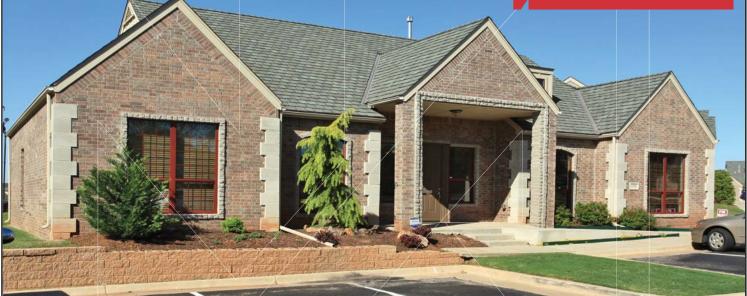

## 5708 N.W. 132nd Street

Oklahoma City, Oklahoma 73142

### **PROPERTY HIGHLIGHTS**

- 5 Private Offices
- Full Service Lease
- 2 ADA Restrooms
- Upstairs Storage-325 SF
- Beautiful Common Area for Waiting Clients
- Shared Full Service Kitchen
- Phone Service Not Provided

#### **LOCATION HIGHLIGHTS**

- Located in Turtle Creek Business Park
- Handicap Accessible-ADA Entrance
- Near N.W. 132nd & MacArthur Intersection
- Association takes care of Landscaping