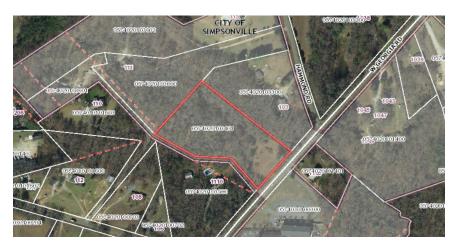

GREENVILLE COUNTY TAX MAP: 0574020103401

4.10 ACRES LOCATED ON W. GEORGIA RD.

+/-275' OF ROAD FRONTAGE

POWER AND WATER AVAILABLE TO THE SITE

**GREAT LOCATION** 

ZONED: BUSINESS GENERAL, CITY OF SIMPSONVILLE

## 1108 W. GEORGIA RD, SIMPSONVILLE SC 29680

No warranty or representation, expressed or implied, is made to the accuracy of the information contained herein, and the same is submitted subject to errors, omissions, change of price, rental or other conditions, imposed by the principles.