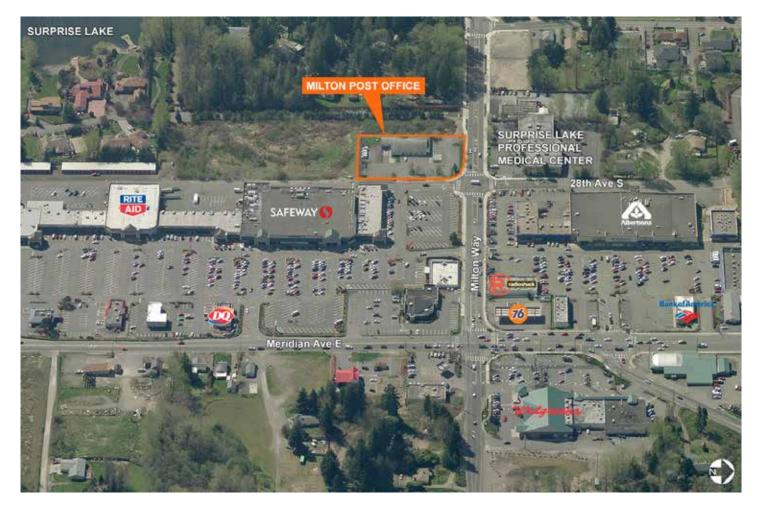

#### Milton Post Office 2825 Milton Way, Milton, WA

### 5,882 SF total building area

| Newer construction built in 1998 |                                                        |
|----------------------------------|--------------------------------------------------------|
| 45,678                           | SF land                                                |
| 44 park                          | king stalls                                            |
| Adjacer                          | nt to 2 shopping centers and a medical/dental building |
| 5 years                          | remaining on initial lease term; two 5-year renewals   |
| \$1,280,                         | ,000.00; 7.31% cap rate                                |
|                                  |                                                        |