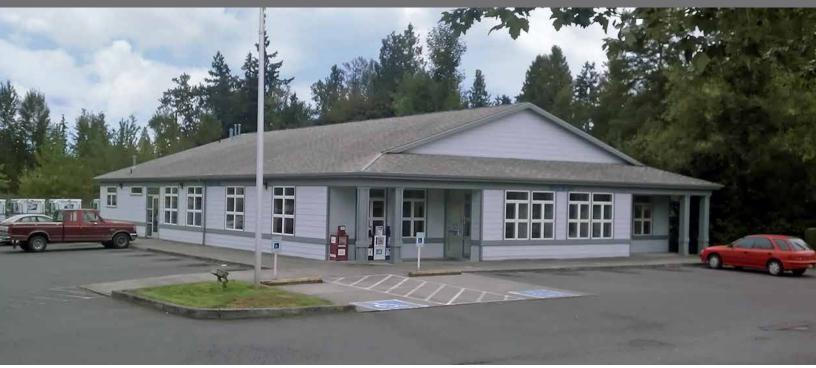

#### Milton Post Office 2825 Milton Way, Milton, WA

### 5,882 SF total building area

| Newer construction built in 1998 |                                                        |
|----------------------------------|--------------------------------------------------------|
| 45,678                           | SF land                                                |
| 44 park                          | king stalls                                            |
| Adjacer                          | nt to 2 shopping centers and a medical/dental building |
| 5 years                          | remaining on initial lease term; two 5-year renewals   |
| \$1,280,                         | ,000.00; 7.31% cap rate                                |
|                                  |                                                        |