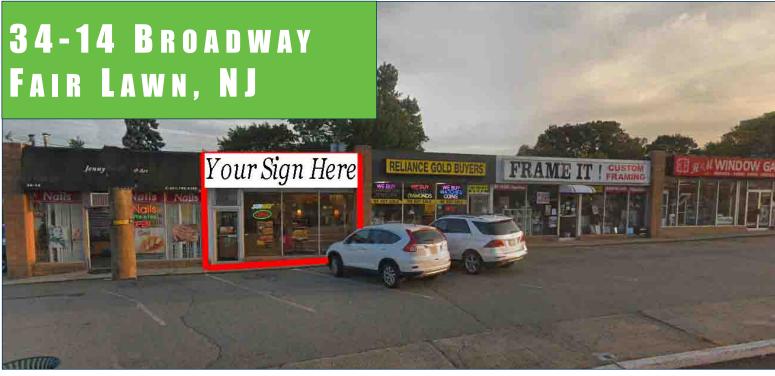

#### **PROPERTY**

34-14 Broadway is a 5,844SF, retail building with 136' of frontage on Broadway in Fair Lawn. The property has a strong rental history and consistently holds long term tenants.