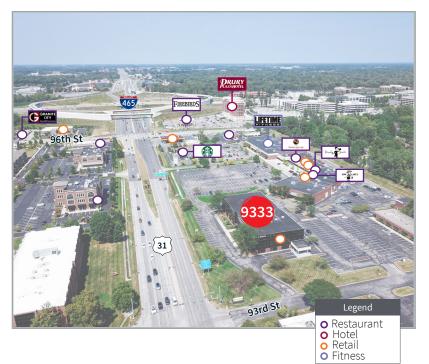

## **Meridian North**

- Medical office/office space available for lease
- Monument signage available with visbility on Meridian Street
- Updated lobby and common area renovations
- Located on North Meridian Street with immediate access to I-465
- -4/1,000 s.f. parking ratio
- High visibility with more than 36,000+ vehicles passing the building daily

### 9333 N. Meridian St.

Indianapolis, Indiana 46260