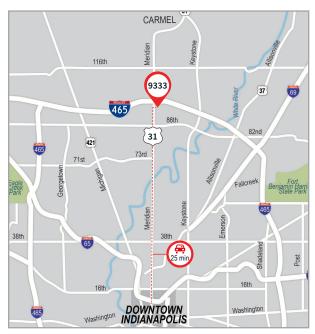

## **Meridian North**

- Medical office/office space available for lease
- Monument signage available with visbility on Meridian Street
- Updated lobby and common area renovations
- Located on North Meridian Street with immediate access to I-465
- -4/1,000 s.f. parking ratio
- High visibility with more than 36,000+ vehicles passing the building daily

### 9333 N. Meridian St.

Indianapolis, Indiana 46260