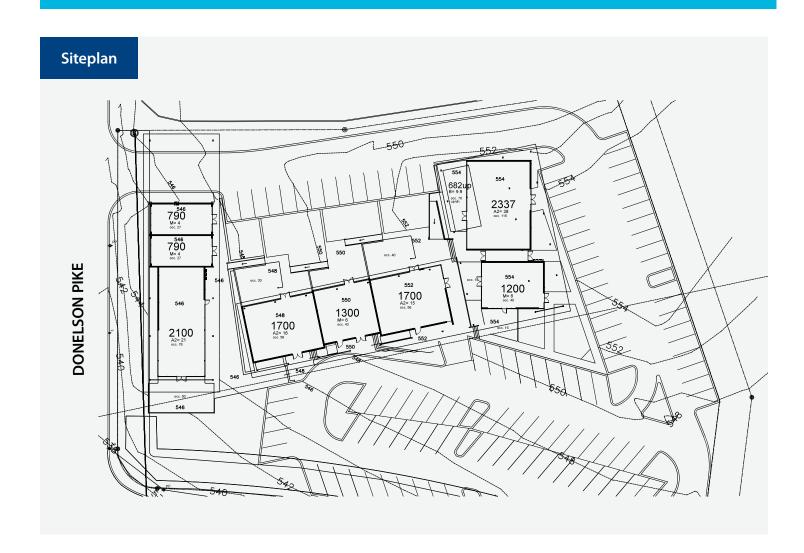

### **Property Overview**

- 19,651 VPD on Donelson Pike
- Dynamic retail and restaurant space in the hot Donelson area
- Large shared patio space
- Area is underserved by restaurant and retail options