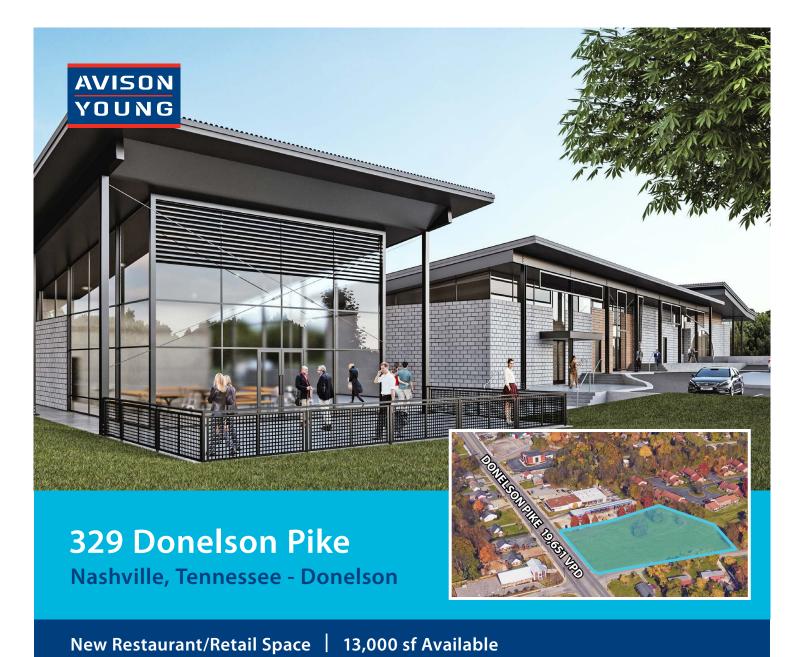

### **Property Overview**

- 19,651 VPD on Donelson Pike
- Dynamic retail and restaurant space in the hot Donelson area
- Large shared patio space
- Area is underserved by restaurant and retail options

# 329 Donelson Pike

Nashville, Tennessee - Donelson

## 329 Donelson Pike

Nashville, Tennessee - Donelson