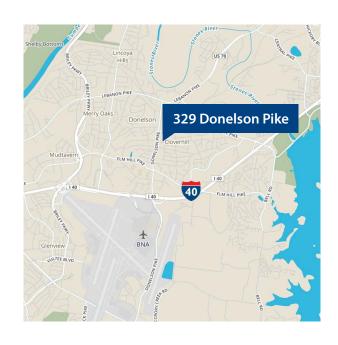

### **Property Overview**

- 19,651 VPD on Donelson Pike
- Dynamic retail and restaurant space in the hot Donelson area
- Large shared patio space
- Area is underserved by restaurant and retail options

# 329 Donelson Pike

Nashville, Tennessee - Donelson

## 329 Donelson Pike

Nashville, Tennessee - Donelson