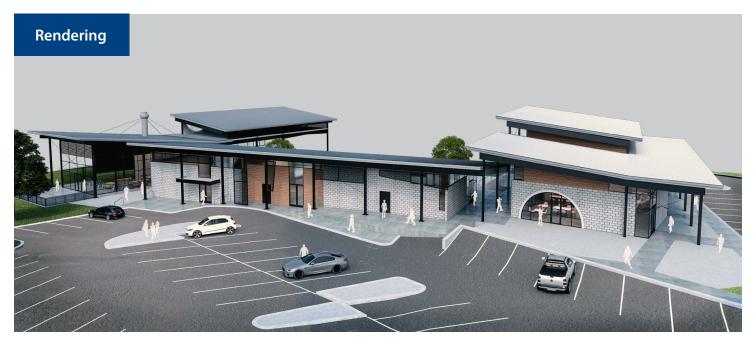

### **Property Overview**

- 19,651 VPD on Donelson Pike
- Dynamic retail and restaurant space in the hot Donelson area
- Large shared patio space
- Area is underserved by restaurant and retail options