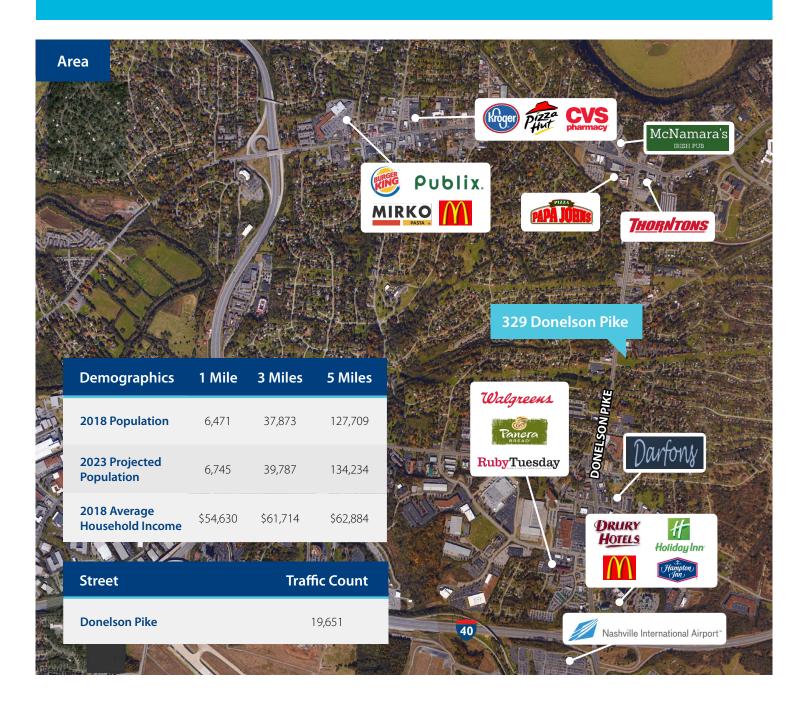

### **Property Overview**

- 19,651 VPD on Donelson Pike
- Dynamic retail and restaurant space in the hot Donelson area
- Large shared patio space
- Area is underserved by restaurant and retail options