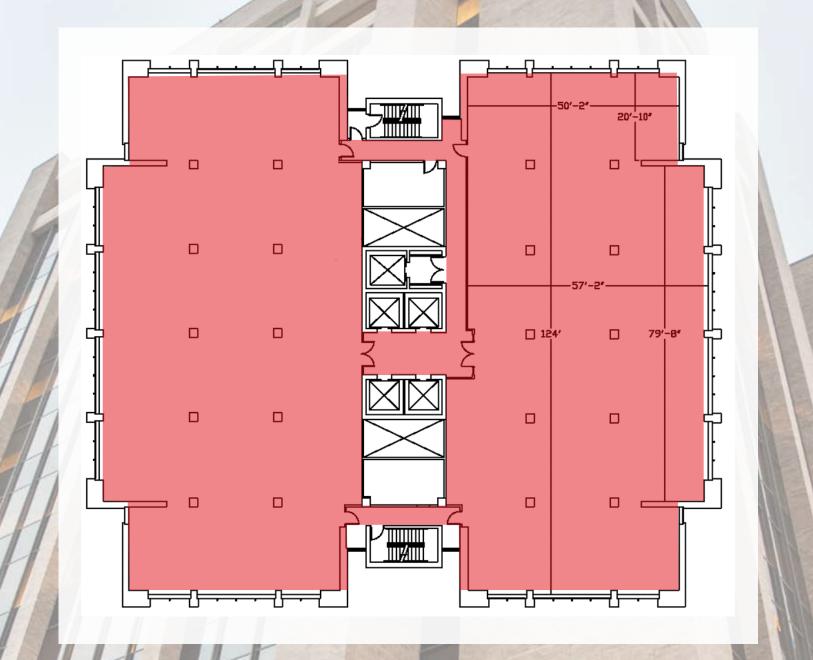

# 8th floor - 19,655 RSF available

# 9th floor - 9,322 RSF available

# 10th floor - 9,322 RSF available