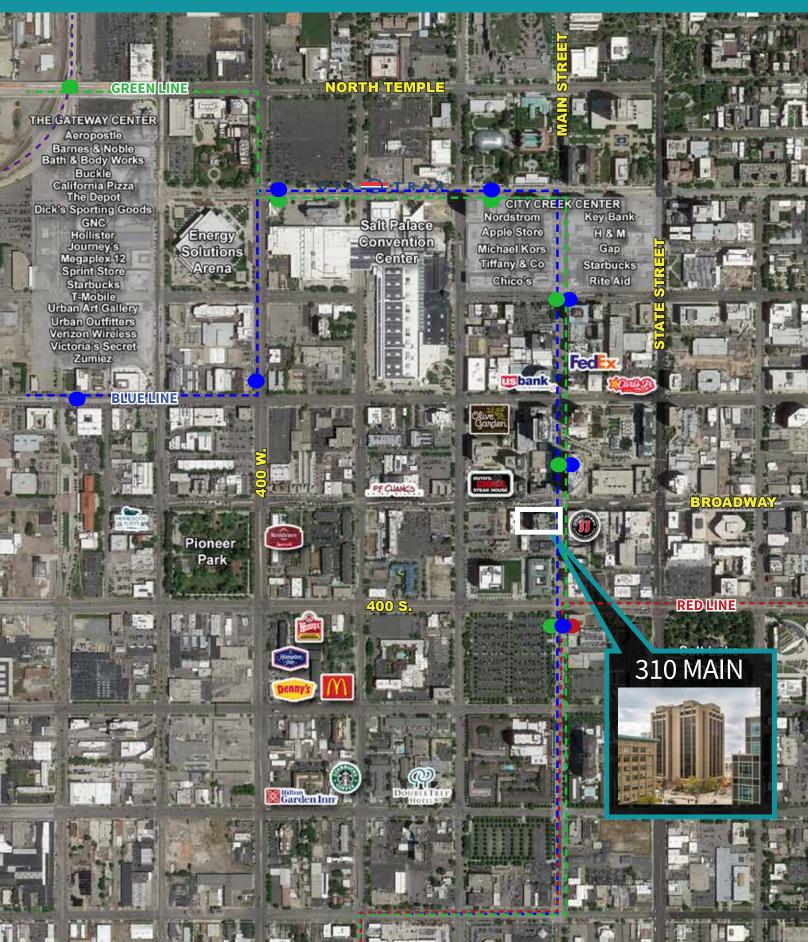

life elevated in the heart of

in the heart of downtown Salt Lake City.





# **Property Features**

## 38,299 SF available

- 19,655 RSF available on the 8th Floor
- 9,322 RSF available on the 9th Floor
- 9,322 RSF available on the 10th Floor
- Lease Rate: \$24.00/RSF Full Service
- Fitness facility, including a rock climbing wall
- Showers and lockers
- Bike storage
- Dramatic, class A lobby renovation
- TRAX stop on corner of 300 South & Main Street
- Over 25 restaurants within walking distance
- Onsite Executive Parking













# 8th floor - 19,655 RSF available





# 9th floor - 9,322 RSF available





# 10th floor - 9,322 RSF available



# LOCATION MAP



# PARKING MAP



## PARKING

### 1. Wells Fargo Building Garage

Parking available at \$95/mo. unreserved. \$125-\$145 reserved.

#### 2. 324 South State Street Garage

30 parking stalls can be made available on an MTM basis for \$85/mo. per stall unreserved. \$125/mo. per stall reserved.

### 3. Market Street and West Temple

30 parking stalls can be made available at \$85/mo. unreserved.

### 4. Convenience Parking (Corner of 4th and Main)

Up to 150 parking stalls can be made available on an MTM basis for \$45/mo. per stall.

### 5. West Temple and Pierpont Garage

30 parking stalls can be made available at \$75/mo. unreserved.

### MAP LEGEND





For more information, please contact:

JIM BALDERSON +1 801 456 9519 jim.balderson@am.jll.com

JAMI MARSH +1 801 456 9514 jami.marsh@am.jl