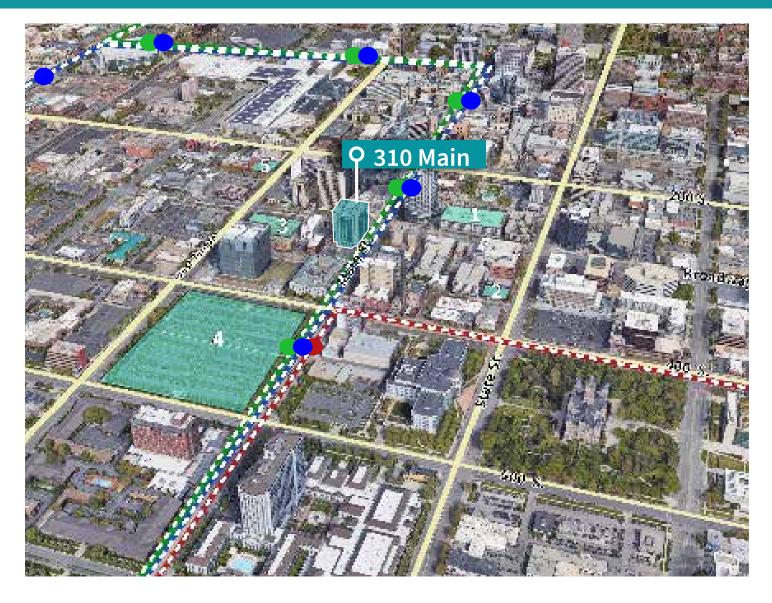

# LOCATION MAP

# PARKING MAP

## PARKING

### 1. Wells Fargo Building Garage

Parking available at \$95/mo. unreserved. \$125-\$145 reserved.

#### 2. 324 South State Street Garage

30 parking stalls can be made available on an MTM basis for \$85/mo. per stall unreserved. \$125/mo. per stall reserved.

### 3. Market Street and West Temple

30 parking stalls can be made available at \$85/mo. unreserved.

### 4. Convenience Parking (Corner of 4th and Main)

Up to 150 parking stalls can be made available on an MTM basis for \$45/mo. per stall.

### 5. West Temple and Pierpont Garage

30 parking stalls can be made available at \$75/mo. unreserved.

### MAP LEGEND

For more information, please contact:

JIM BALDERSON +1 801 456 9519 jim.balderson@am.jll.com

JAMI MARSH +1 801 456 9514 jami.marsh@am.jll.com

17. 副社

© 2020 Jones Lang LaSalle IP, Inc. All rights reserved. All information contained herein is from sources deemed reliable; however, no representation or warranty is made to the accuracy thereof.