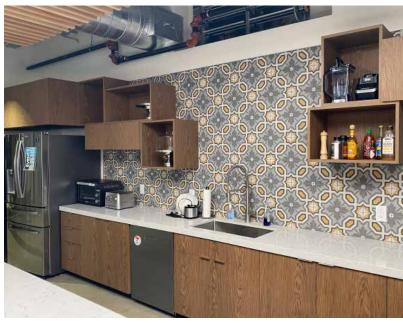

## 38,299 SF available

- 19,655 RSF available on the 8th Floor
- 9,322 RSF available on the 9th Floor
- 9,322 RSF available on the 10th Floor
- Lease Rate: \$24.00/RSF Full Service
- Fitness facility, including a rock climbing wall
- Showers and lockers
- Bike storage
- Dramatic, class A lobby renovation
- TRAX stop on corner of 300 South & Main Street
- Over 25 restaurants within walking distance
- Onsite Executive Parking