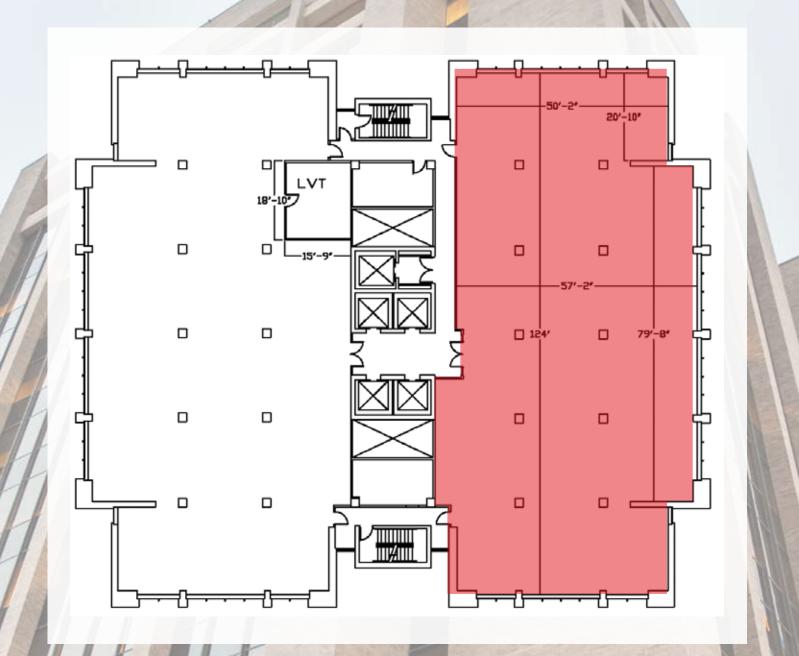

life elevated in the heart of

in the heart of downtown Salt Lake City.





# **Property Features**

## 38,299 SF available

- 19,655 RSF available on the 8th Floor
- 9,322 RSF available on the 9th Floor
- 9,322 RSF available on the 10th Floor
- Lease Rate: \$24.00/RSF Full Service
- Fitness facility, including a rock climbing wall
- Showers and lockers
- Bike storage
- Dramatic, class A lobby renovation
- TRAX stop on corner of 300 South & Main Street
- Over 25 restaurants within walking distance
- Onsite Executive Parking













# 8th floor - 19,655 RSF available





# 9th floor - 9,322 RSF available





# 10th floor - 9,322 RSF available



# LOCATION MAP



# PARKING MAP



## PARKING

### 1. Wells Fargo Building Garage

Parking available at \$95/mo. unreserved. \$125-\$145 reserved.

#### 2. 324 South State Street Garage

30 parking stalls can be made available on an MTM basis for \$85/mo. per stall unreserved. \$125/mo. per stall reserved.

### 3. Market Street and West Temple

30 parking stalls can be made available at \$85/mo. unreserved.

### 4. Convenience Parking (Corner of 4th and Main)

Up to 150 parking stalls can be made available on an MTM basis for \$45/mo. per stall.

### 5. West Temple and Pierpont Garage

30 parking stalls can be made available at \$75/mo. unreserved.

### MAP LEGEND





For more information, please contact:

JIM BALDERSON +1 801 456 9519 jim.balders