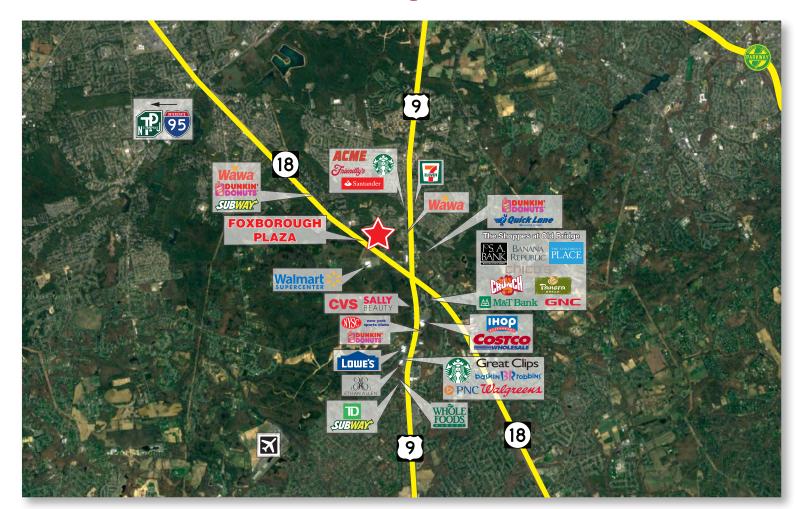

### Foxborough Plaza **Route 18 Across from Walmart Supercenter**

**Location:** 

Foxborough Plaza is located in Middlesex County at the corner of NJ Route 18 and Foxborough Drive, Old Bridge, New Jersey 08857.

Walmart Supercenter, Costco, Lowe's, Acme, Whole Foods, The Shoppes at Old Bridge (Banana Republic, Chico's, Jos. A. Bank, The Children's Place, Crunch Fitness, Panera Bread, White House | Black Market, GNC)

• The development is adjacent to Foxborough Village to the North