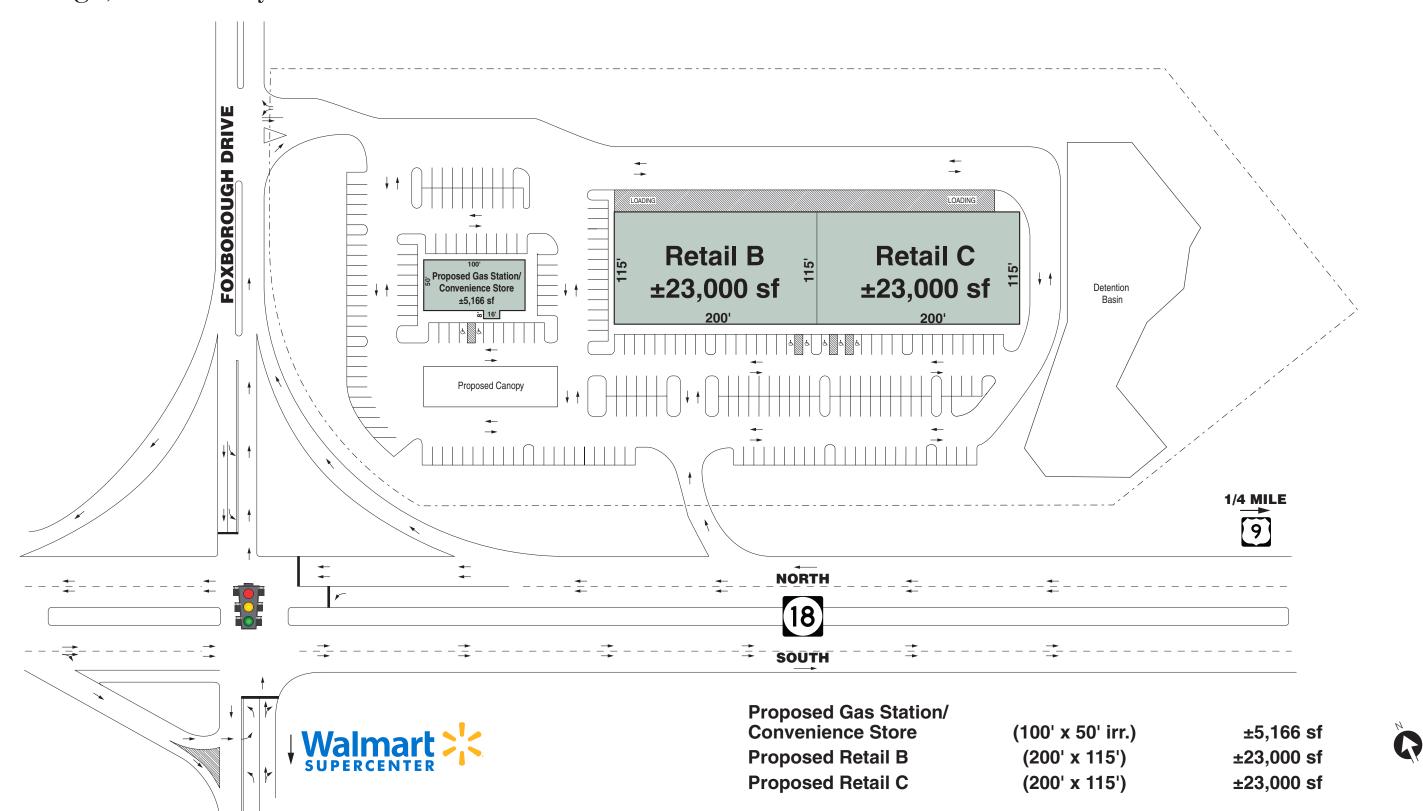

Type:

**New Construction** 

**GLA:** 

51.166 sf on ±9.33 Acres

Parking: Traffic: 228 Cars

**Area Retailers:** 

ADT 40,837 on New Jersey Route 18

**Vital Statistics:** 

• The development is adjacent to Foxborough Village to the North