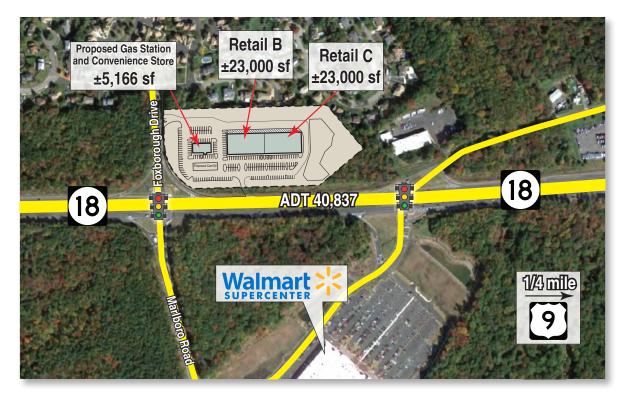

Type:

**New Construction** 

**GLA:** 

51.166 sf on ±9.33 Acres

Parking: Traffic: 228 Cars

**Area Retailers:** 

ADT 40,837 on New Jersey Route 18

**Vital Statistics:** 

• The development is adjacent to Foxborough Village to the North