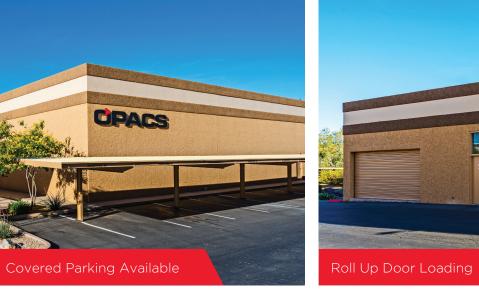

### **Property Features**

- Project Size: ±61,432 SF
- Suite Size: ±3,169 SF
- Can accommodate all uses including office, showroom, industrial & automotive
- Cooling: Air Conditioned & evap cooled
- Rare C-4 Zoning, City of Scottsdale
- Loading: 12x10 Roll Up Doors
- Covered Parking Available
- Professionally Managed
- Lease Rate: \$1.25 NNN
- Tenant Improvements Available