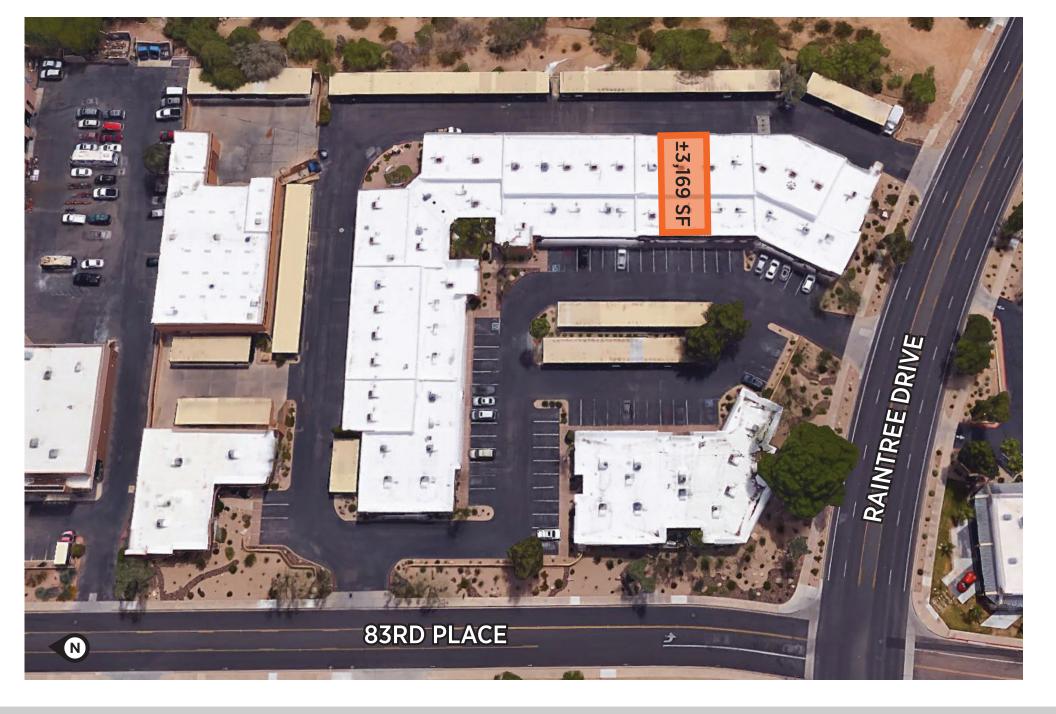

### **Property Features**

- Project Size: ±61,432 SF
- Suite Size: ±3,169 SF
- Can accommodate all uses including office, showroom, industrial & automotive
- Cooling: Air Conditioned & evap cooled
- Rare C-4 Zoning, City of Scottsdale
- Loading: 12x10 Roll Up Doors
- Covered Parking Available
- Professionally Managed
- Lease Rate: \$1.25 NNN
- Tenant Improvements Available

#### **Traffic Counts**

| Crossroad 1    | Crossroad 2  | Traffic Count |
|----------------|--------------|---------------|
| Raintree Drive | Pima Freeway | 18,978        |
| Raintree Drive | 87th Street  | 31,759        |
| Raintree Drive | 83rd Place   | 15,952        |