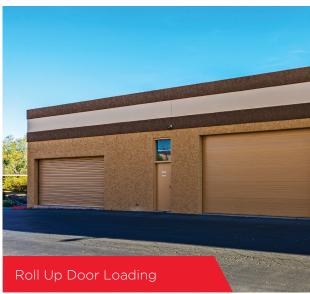

### **Property Features**

- Project Size: ±61,432 SF
- Suite Size: ±3,169 SF
- Can accommodate all uses including office, showroom, industrial & automotive
- Cooling: Air Conditioned & evap cooled
- Rare C-4 Zoning, City of Scottsdale
- Loading: 12x10 Roll Up Doors
- Covered Parking Available
- Professionally Managed
- Lease Rate: \$1.25 NNN
- Tenant Improvements Available