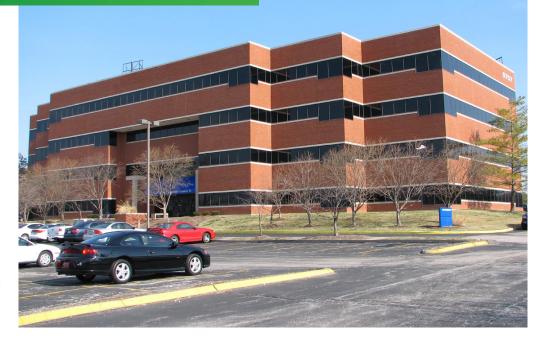

# **NORTHWEST CORPORATE CENTER** 5757 PHANTOM DRIVE

HAZELWOOD, MO 63042

### **PROPERTY DETAILS**

- + 11,355 SF 4th Floor
- + 15,198 RSF 1st Floor- available 10/1/19
  - Building lobby
  - Dedicated exterior entrance
  - Monument signage available
- + High density parking
- + Fiber optic access
- + Premier accessibility to I-270, Hwy. 370 and Lindbergh Boulevard/U.S. 67
- + Close proximity to numerous hotels and restaurants
- + Lease rate: \$17.50/SF