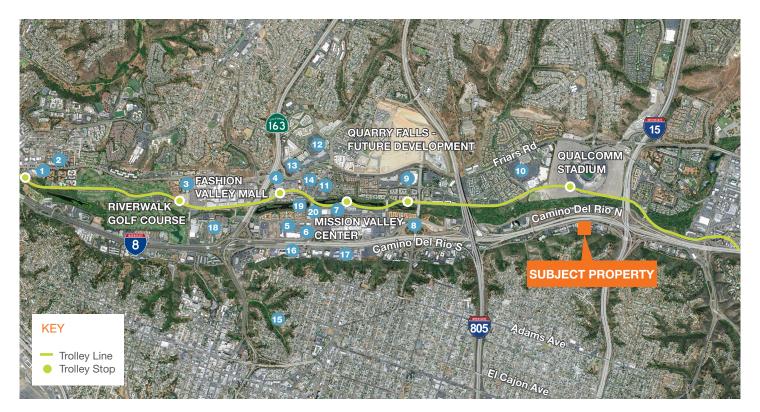

#### Nearby Retail

- 1. Mission Valley YMCA
- 2. Mr. Peabody's Pizza
- 3. Simon Fashion Valley Mall
- 4. Hazard Center
- 5. Westfield Mission Valley West
- 6. Westfield Mission Vally Mall
- Pier One, Lazy Boy, Staples, Men's Warehouse, Sammy's Woodfired Pizza, On the Border
- 8. In N' Out Burger, Taco Bell, Pick Up Stix
- 9. Sear's Essentials, O's American Kitchen
- 10. Costco, IKEA, Lowes, Island's, Oggi's Pizza, IHOP, City of San Diego Library

- 11. Del Taco, Carls Jr, In Cahoots Dance Hall & Saloon
- **12.** Ralph's Grocery, Longs Drugs, Burger King, Einstein's Bagels, Jamba Juice
- 13. Denny's
- 14. Food 4 Less, Jack in the Box, San Sai Japanese Grill
- 15. TGI Friday's, Bally's Fitness. Benihana's, El Torito
- 16. Denny's, Wendy's
- **17.** Piano Discounters, Night Club
- 18. Old San Diego Convention Center
- 19. Mimi's Cafe, David Bridal
- 20. Best Buy, Hooters, Peking Dynasty