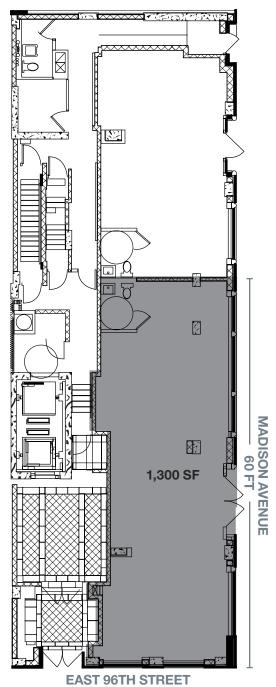

#### **APPROXIMATE SIZE**

Ground Floor 1,300 SF\*

\*Divisions to be considered

#### **FRONTAGE**

60 FT on Madison Avenue