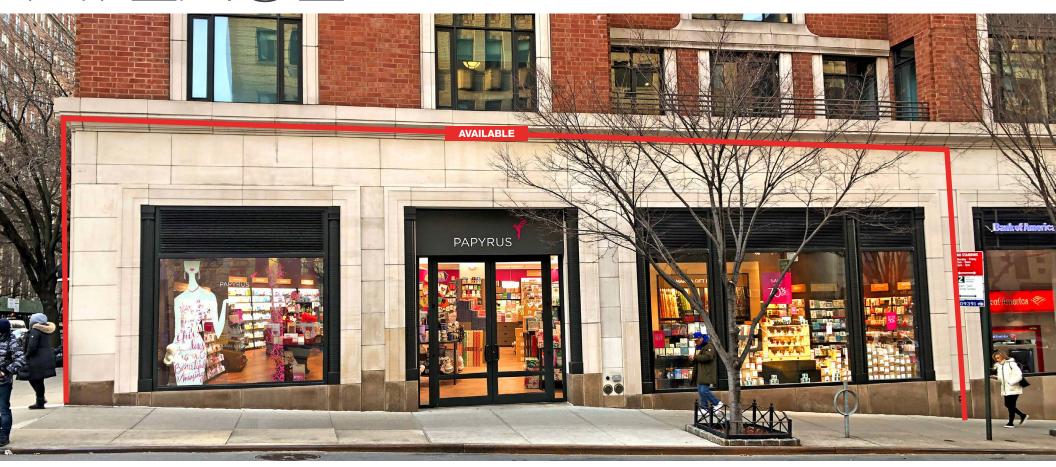

# 1380 MADISON AVENUE

#### **LOCATION**

Northwest corner of East 96th Street

#### **APPROXIMATE SIZE**

Ground Floor 1,300 SF\*

\*Divisions to be considered

#### **FRONTAGE**

60 FT on Madison Avenue

#### **SITE STATUS**

Currently Papyrus

#### **COMMENTS**

Located in an affluent residential neighborhood steps from Mount Sinai Hospital Tremendous frontage with heavy foot traffic

High ceilings throughout

In close proximity to the 6 subway train