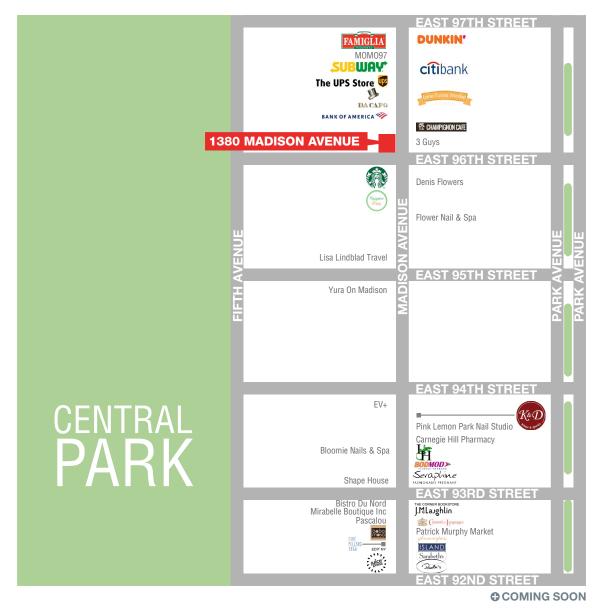

#### **NEIGHBORS**

Starbucks, Bank of America, Citibank, Sarabeth's, Yura On Madison, Linda Horn, Seraphine, Bonpoint, Gina La Fornarina, Juice Press and Pascalou