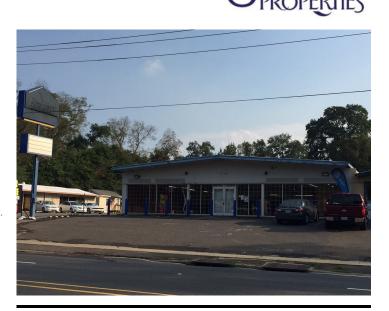

# **Former Aaron's** 814 Polk St, Mansfield, LA 71052

Listing ID: Status: **Property Type: Retail-Commercial Type:** Contiguous Space: **Total Available:** Lease Rate: Base Monthly Rent: Lease Type:

30523609 Active **Retail-Commercial For Lease** Free-Standing Building, Street Retail 8,400 SF 8,400 SF \$6 PSF (Annual) \$4,200 Gross Lease

#### **Overview/Comments**

Former Aaron?s Store is well positioned on Polk Street which is Mansfield?s main retail corridor. Located near Desoto Regional Health System, Family Dollar, Brookshire?s Grocery, AutoZone and Tractor Supply, this site has excellent street visibility with pylon signage and easy accessibility. Site has two curb cuts and rear overhead door for deliveries.